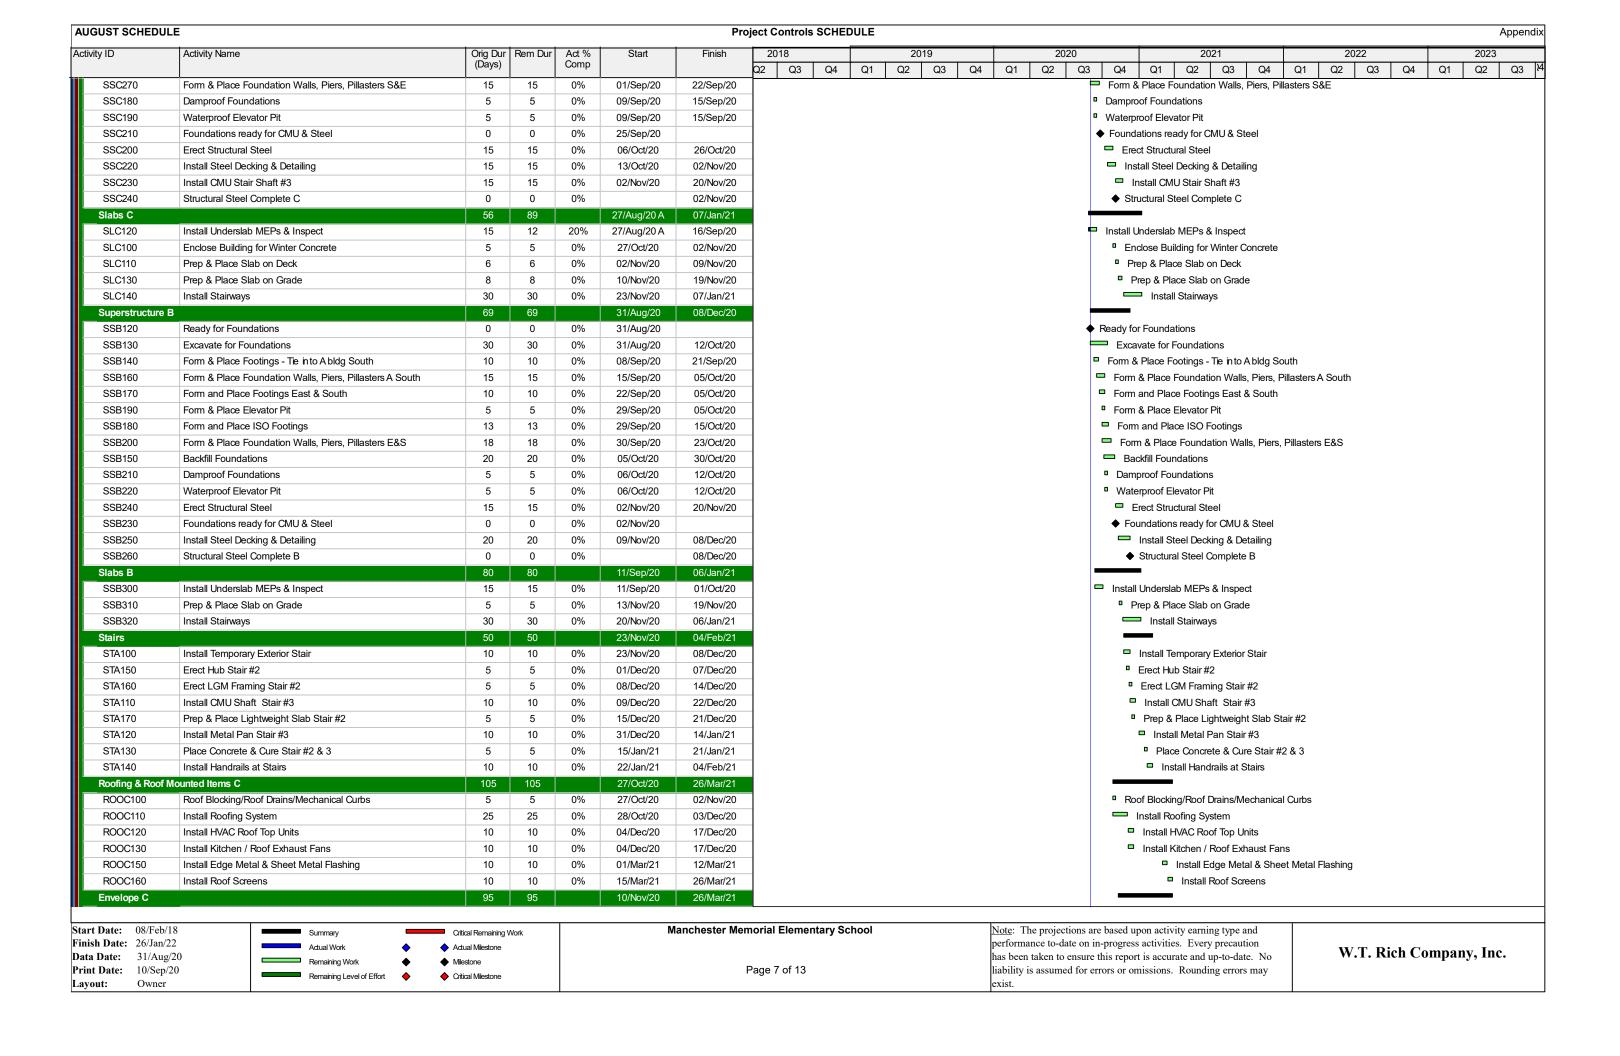

#### **Summary:**

Our attached schedule update has a **data date of 8/31/2020**, so is inclusive of all progress through this date. Below are several notes in summary of progress and anticipated schedule, shown in our schedule update.

#### **September Look Ahead:**

- Phase 1 targeting completion of punchlist, commissioning and closeout.
- Phase 2 Underground plumbing and electrical to continue through completion.
- Phase 2 Backfilling of foundations to be completed.
- Phase 2 Preparation for underslab to be completed.
- Phase 2 Anchor bolt surveys to be completed.
- Phase 2 Steel Fabrication is ongoing, targeting steel start week of 10/5.