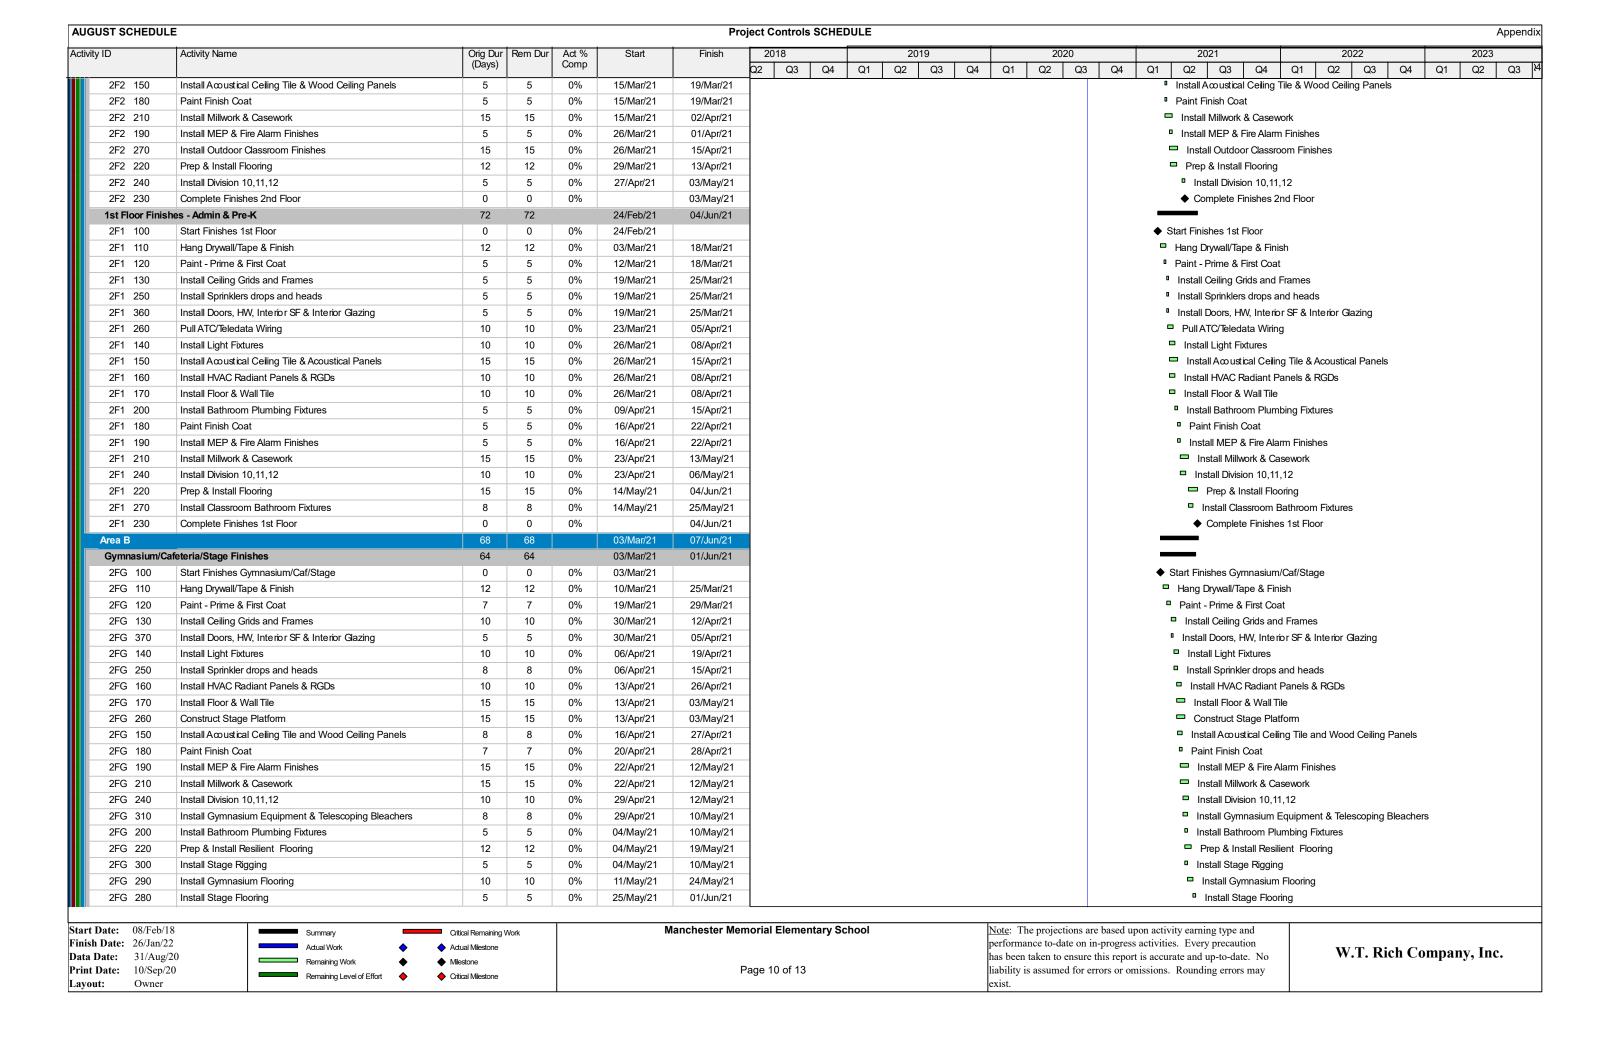

#### **Summary:**

Our attached schedule update has a **data date of 8/31/2020**, so is inclusive of all progress through this date. Below are several notes in summary of progress and anticipated schedule, shown in our schedule update.

### Phase 1 & 2 – Upcoming Critical Path Milestones (per Updated P6 Schedule):

| MILESTONE ACTIVITY             | PREV PROJECTED P6 | ACTUAL          |
|--------------------------------|-------------------|-----------------|
|                                | COMPLETION        | COMPLETION DATE |
| Phase 2 Ground Improvements    | 7/31/20           | 7/31/20         |
| Phase 2 Foundation Complete    | 9/25/20           |                 |
| Phase 2 Steel Complete         | 11/5/20           |                 |
| Phase 2 Start Exterior Framing | 11/10/20          |                 |

#### August Summary of Phase 1 Progress:

- Phase 1 punchlist near completion.
- Phase 1 Commissioning near completion.
- Area A is occupied by school.
- Phase 2 Foundation are installed, approximately 75%.
- Phase 2 Underground plumbing/electrical has started.

#### **September Look Ahead:**

- Phase 1 targeting completion of punchlist, commissioning and closeout.
- Phase 2 Underground plumbing and electrical to continue through completion.
- Phase 2 Backfilling of foundations to be completed.
- Phase 2 Preparation for underslab to be completed.
- Phase 2 Anchor bolt surveys to be completed.
- Phase 2 Steel Fabrication is ongoing, targeting steel start week of 10/5.