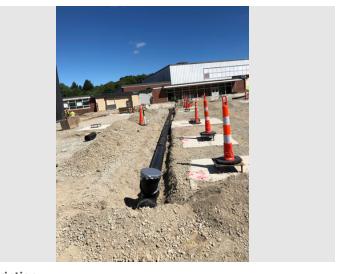

#### August Summary of Phase 1 Progress:

- Phase 1 punchlist near completion.
- Phase 1 Commissioning near completion.
- Area A is occupied by school.
- Phase 2 Foundation are installed, approximately 75%.
- Phase 2 Underground plumbing/electrical has started.

#### **September Look Ahead:**

- Phase 1 targeting completion of punchlist, commissioning and closeout.
- Phase 2 Underground plumbing and electrical to continue through completion.
- Phase 2 Backfilling of foundations to be completed.
- Phase 2 Preparation for underslab to be completed.
- Phase 2 Anchor bolt surveys to be completed.
- Phase 2 Steel Fabrication is ongoing, targeting steel start week of 10/5.