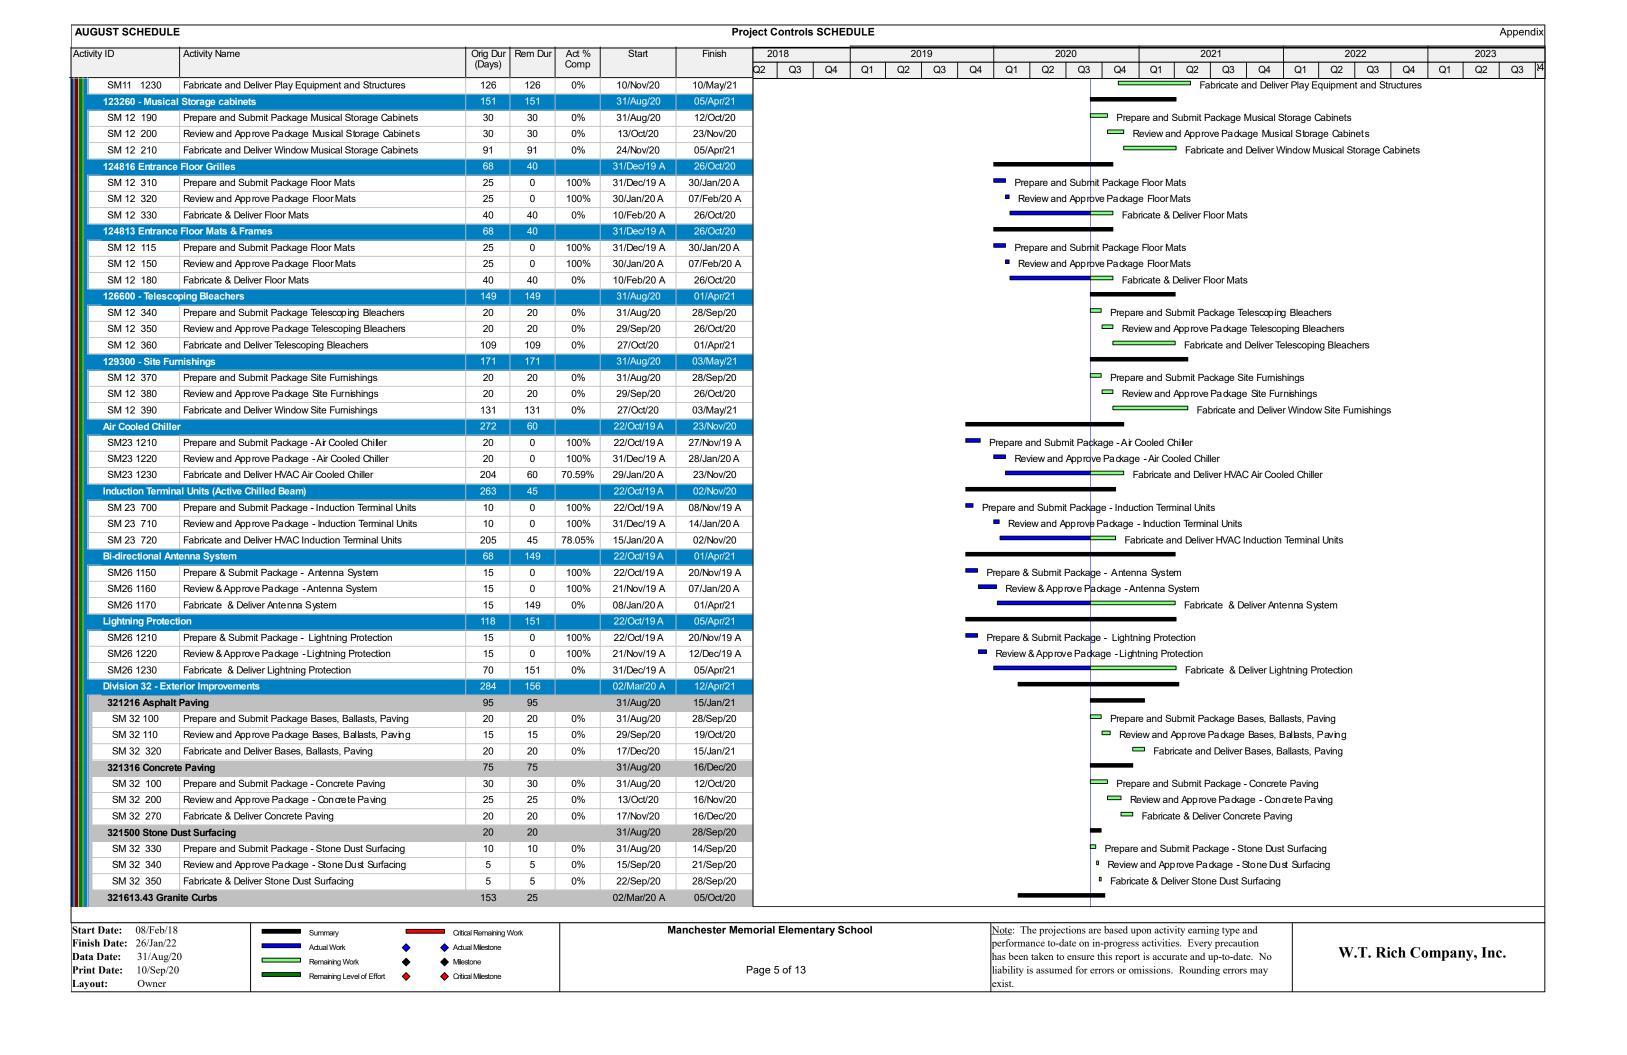

#### **Summary:**

Our attached schedule update has a **data date of 8/31/2020**, so is inclusive of all progress through this date. Below are several notes in summary of progress and anticipated schedule, shown in our schedule update.

### Phase 1 & 2 – Upcoming Critical Path Milestones (per Updated P6 Schedule):

| MILESTONE ACTIVITY             | PREV PROJECTED P6 | ACTUAL          |
|--------------------------------|-------------------|-----------------|
|                                | COMPLETION        | COMPLETION DATE |
| Phase 2 Ground Improvements    | 7/31/20           | 7/31/20         |
| Phase 2 Foundation Complete    | 9/25/20           |                 |
| Phase 2 Steel Complete         | 11/5/20           |                 |
| Phase 2 Start Exterior Framing | 11/10/20          |                 |