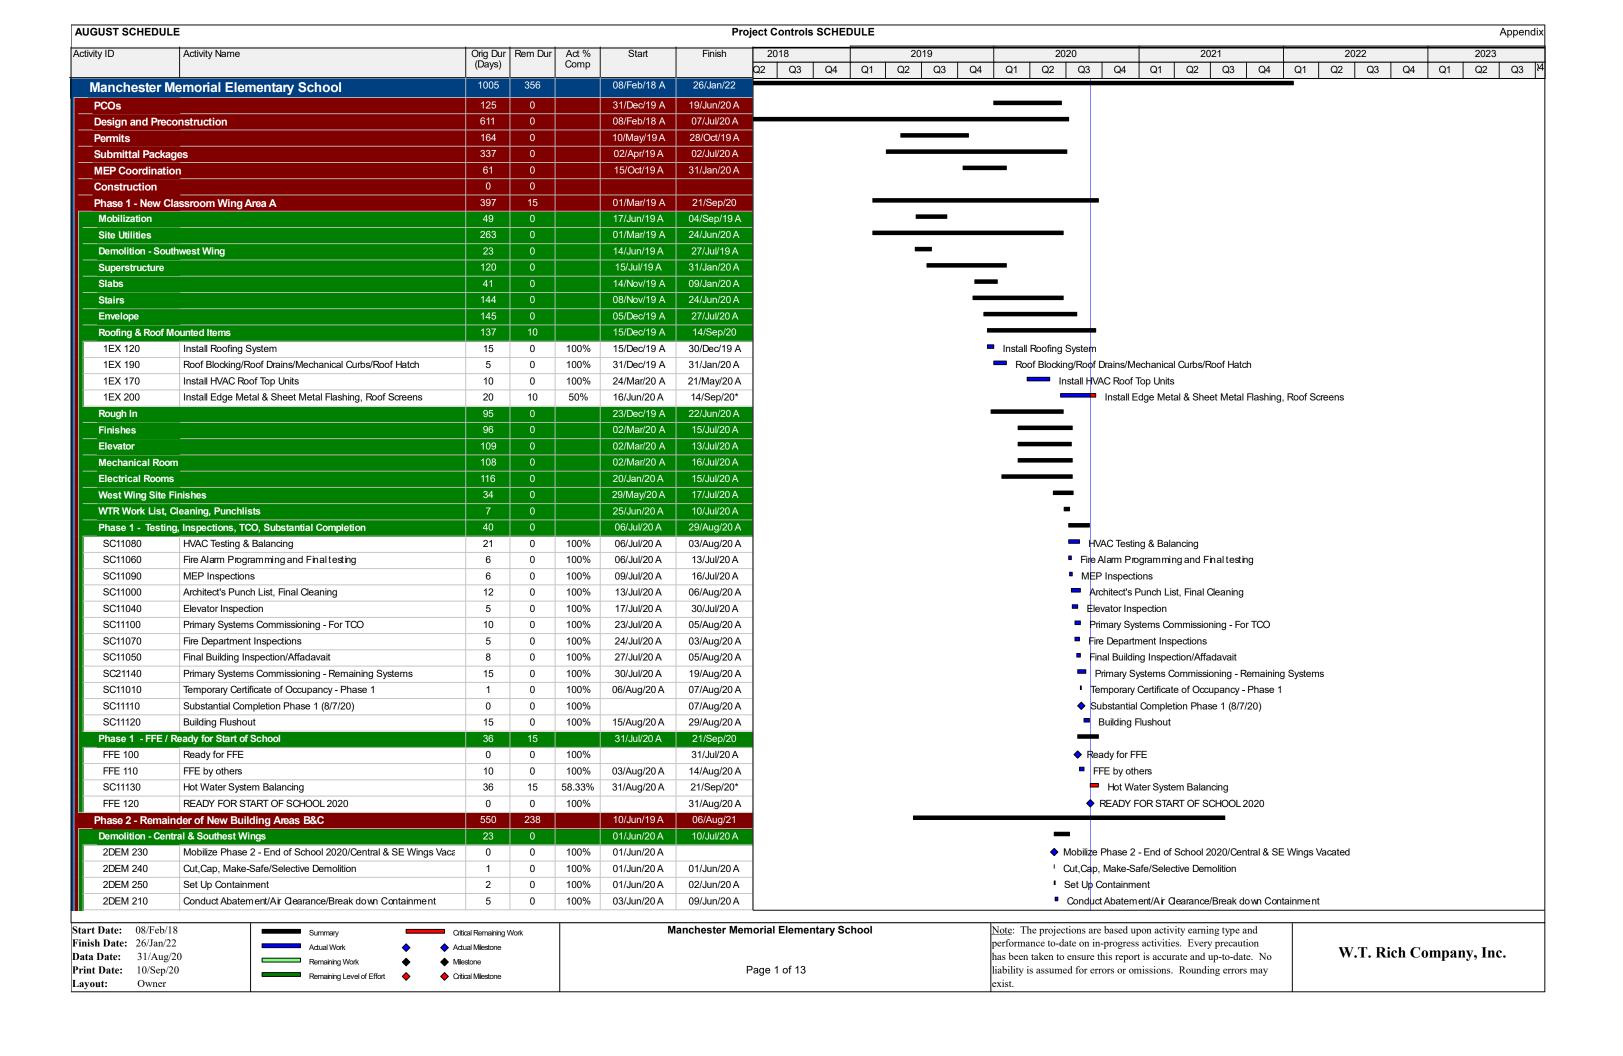

#### **Summary:**

Our attached schedule update has a **data date of 8/31/2020**, so is inclusive of all progress through this date. Below are several notes in summary of progress and anticipated schedule, shown in our schedule update.

### **Permitting:**

• TCO has been received from Building department for phase 1 Area A.

### Phase 1 & 2 – Upcoming Critical Path Milestones (per Updated P6 Schedule):

| MILESTONE ACTIVITY             | PREV PROJECTED P6 | ACTUAL          |
|--------------------------------|-------------------|-----------------|
|                                | COMPLETION        | COMPLETION DATE |
| Phase 2 Ground Improvements    | 7/31/20           | 7/31/20         |
| Phase 2 Foundation Complete    | 9/25/20           |                 |
| Phase 2 Steel Complete         | 11/5/20           |                 |
| Phase 2 Start Exterior Framing | 11/10/20          |                 |

#### August Summary of Phase 1 Progress:

- Phase 1 punchlist near completion.
- Phase 1 Commissioning near completion.
- Area A is occupied by school.
- Phase 2 Foundation are installed, approximately 75%.
- Phase 2 Underground plumbing/electrical has started.

#### **September Look Ahead:**

- Phase 1 targeting completion of punchlist, commissioning and closeout.
- Phase 2 Underground plumbing and electrical to continue through completion.
- Phase 2 Backfilling of foundations to be completed.
- Phase 2 Preparation for underslab to be completed.
- Phase 2 Anchor bolt surveys to be completed.
- Phase 2 Steel Fabrication is ongoing, targeting steel start week of 10/5.