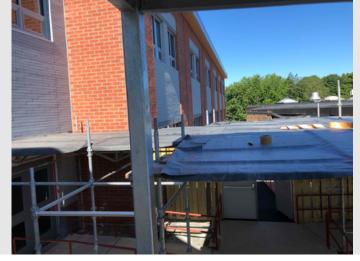

#### August Summary of Phase 1 Progress:

- Phase 1 punchlist near completion.
- Phase 1 Commissioning near completion.
- Area A is occupied by school.
- Phase 2 Foundation are installed, approximately 75%.
- Phase 2 Underground plumbing/electrical has started.

#### **September Look Ahead:**

- Phase 1 targeting completion of punchlist, commissioning and closeout.
- Phase 2 Underground plumbing and electrical to continue through completion.
- Phase 2 Backfilling of foundations to be completed.
- Phase 2 Preparation for underslab to be completed.
- Phase 2 Anchor bolt surveys to be completed.
- Phase 2 Steel Fabrication is ongoing, targeting steel start week of 10/5.