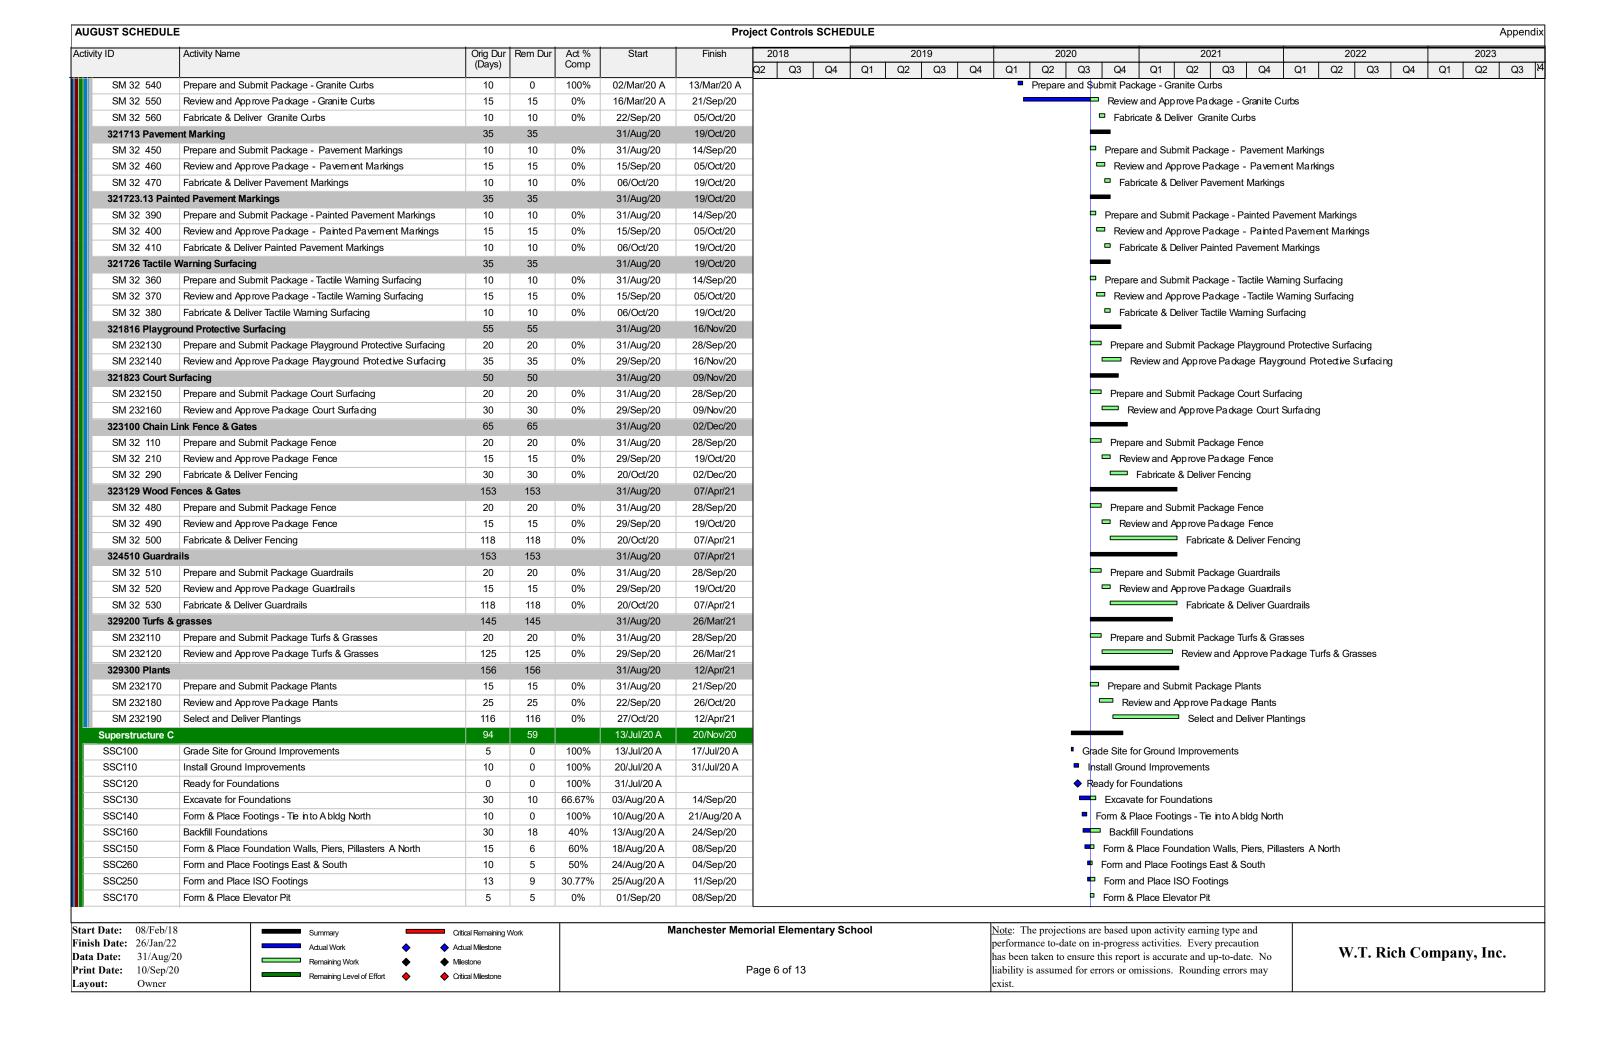

#### **Summary:**

Our attached schedule update has a **data date of 8/31/2020**, so is inclusive of all progress through this date. Below are several notes in summary of progress and anticipated schedule, shown in our schedule update.

#### August Summary of Phase 1 Progress:

- Phase 1 punchlist near completion.
- Phase 1 Commissioning near completion.
- Area A is occupied by school.
- Phase 2 Foundation are installed, approximately 75%.
- Phase 2 Underground plumbing/electrical has started.

#### **September Look Ahead:**

- Phase 1 targeting completion of punchlist, commissioning and closeout.
- Phase 2 Underground plumbing and electrical to continue through completion.
- Phase 2 Backfilling of foundations to be completed.
- Phase 2 Preparation for underslab to be completed.
- Phase 2 Anchor bolt surveys to be completed.
- Phase 2 Steel Fabrication is ongoing, targeting steel start week of 10/5.