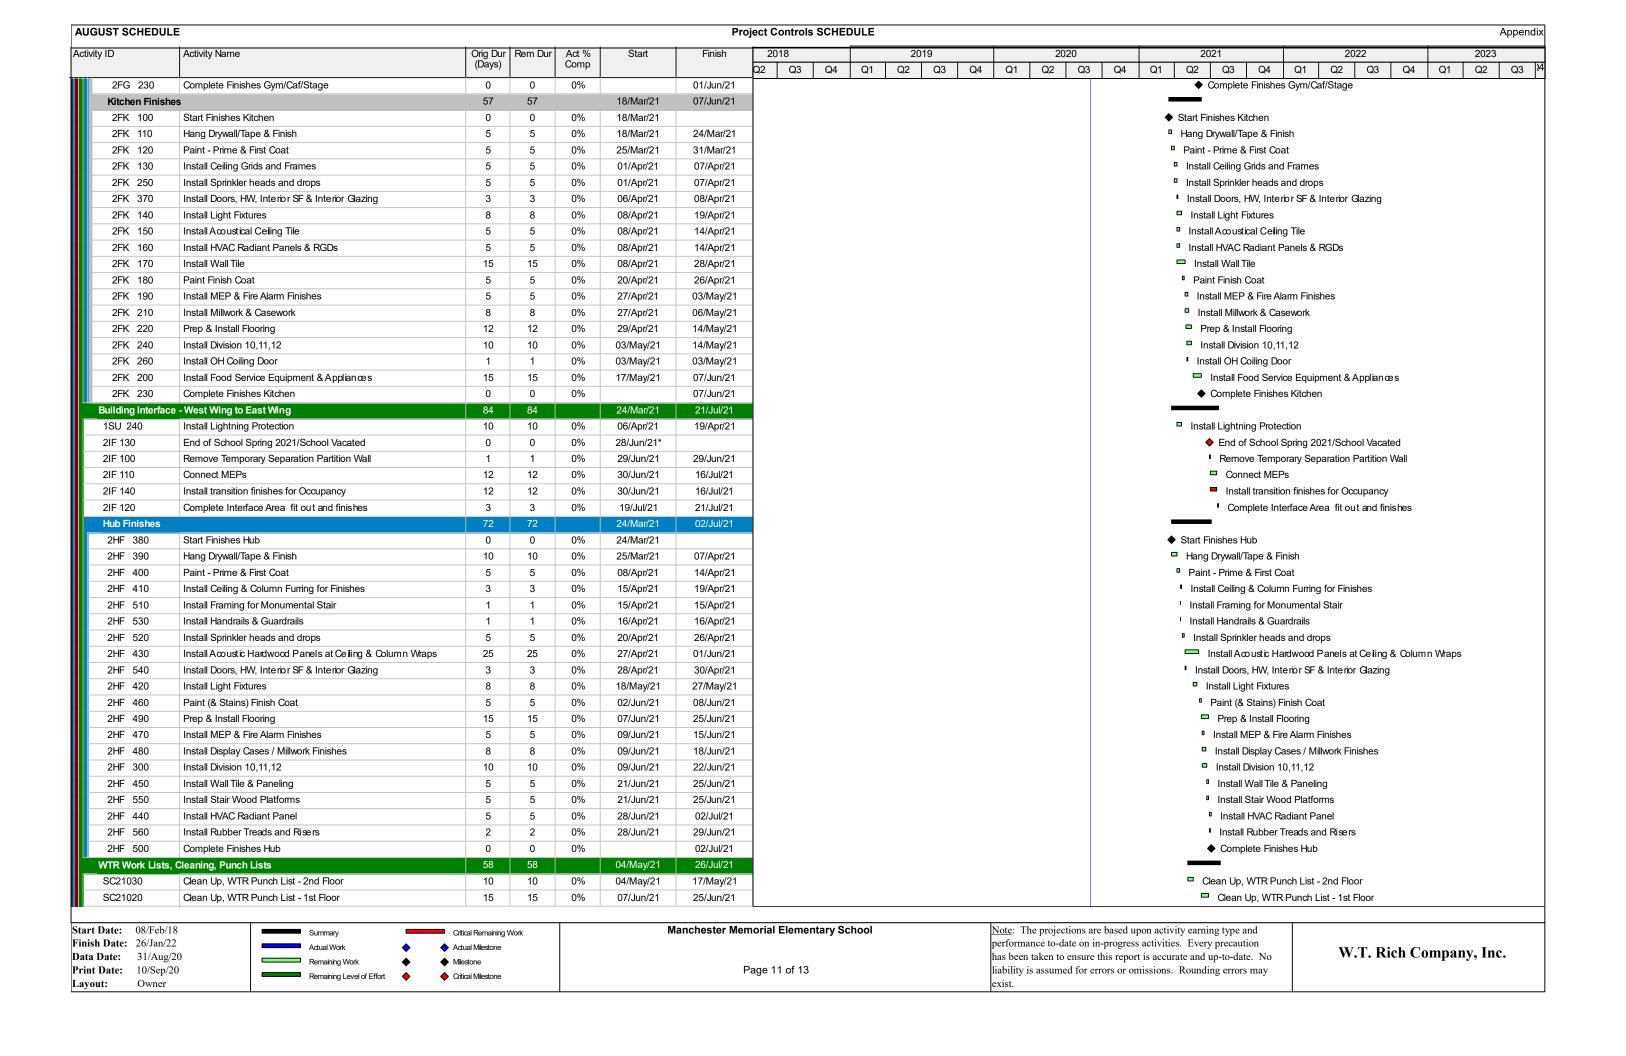

#### **Summary:**

Our attached schedule update has a **data date of 8/31/2020**, so is inclusive of all progress through this date. Below are several notes in summary of progress and anticipated schedule, shown in our schedule update.

### Phase 1 & 2 – Upcoming Critical Path Milestones (per Updated P6 Schedule):

| MILESTONE ACTIVITY             | PREV PROJECTED P6 | ACTUAL          |
|--------------------------------|-------------------|-----------------|
|                                | COMPLETION        | COMPLETION DATE |
| Phase 2 Ground Improvements    | 7/31/20           | 7/31/20         |
| Phase 2 Foundation Complete    | 9/25/20           |                 |
| Phase 2 Steel Complete         | 11/5/20           |                 |
| Phase 2 Start Exterior Framing | 11/10/20          |                 |

#### August Summary of Phase 1 Progress:

- Phase 1 punchlist near completion.
- Phase 1 Commissioning near completion.
- Area A is occupied by school.
- Phase 2 Foundation are installed, approximately 75%.
- Phase 2 Underground plumbing/electrical has started.

#### **September Look Ahead:**

- Phase 1 targeting completion of punchlist, commissioning and closeout.
- Phase 2 Underground plumbing and electrical to continue through completion.
- Phase 2 Backfilling of foundations to be completed.
- Phase 2 Preparation for underslab to be completed.
- Phase 2 Anchor bolt surveys to be completed.
- Phase 2 Steel Fabrication is ongoing, targeting steel start week of 10/5.