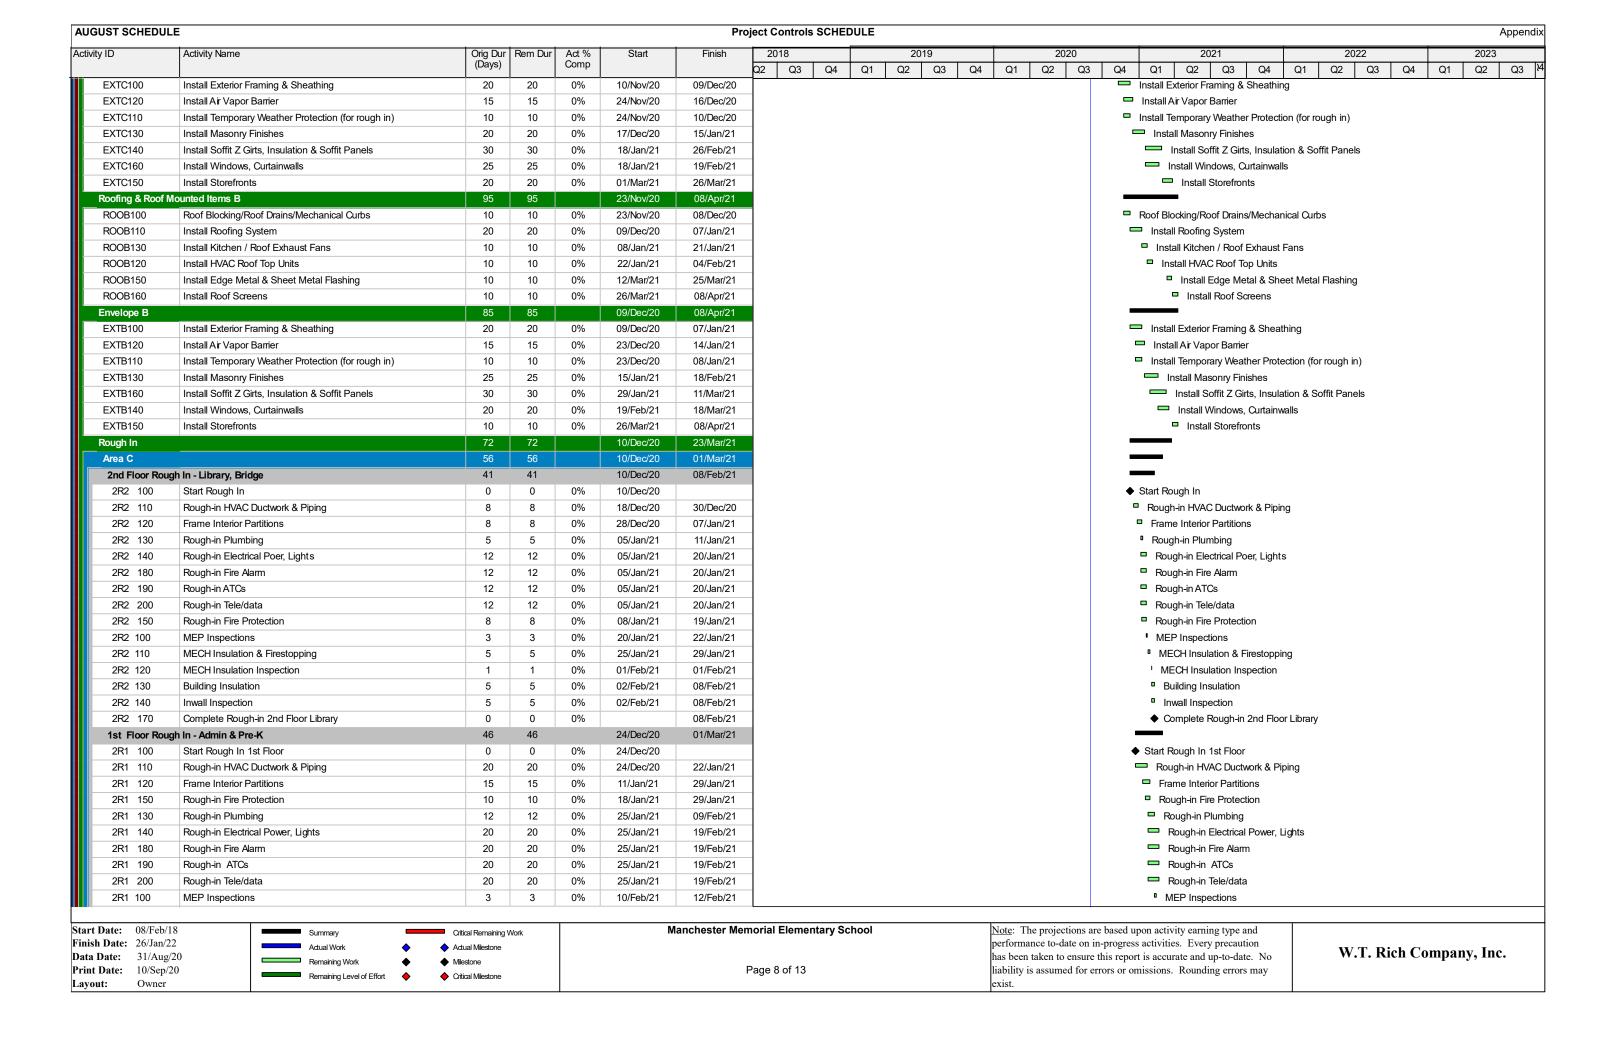

#### **Summary:**

Our attached schedule update has a **data date of 8/31/2020**, so is inclusive of all progress through this date. Below are several notes in summary of progress and anticipated schedule, shown in our schedule update.

#### **September Look Ahead:**

- Phase 1 targeting completion of punchlist, commissioning and closeout.
- Phase 2 Underground plumbing and electrical to continue through completion.
- Phase 2 Backfilling of foundations to be completed.
- Phase 2 Preparation for underslab to be completed.
- Phase 2 Anchor bolt surveys to be completed.
- Phase 2 Steel Fabrication is ongoing, targeting steel start week of 10/5.

NOTE: For the September schedule update, WTR is looking to re-sequence the SF window installation to accelerate the schedule and save on winter conditions costs. WTR will provide an updated schedule, milestone schedule and credit/cost proposal (to be credited to the owner or billed to allowance/CM contingency) which will reflect the changes.