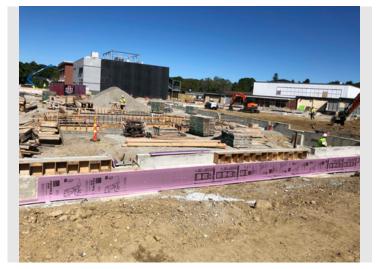

#### August Summary of Phase 1 Progress:

- Phase 1 punchlist near completion.
- Phase 1 Commissioning near completion.
- Area A is occupied by school.
- Phase 2 Foundation are installed, approximately 75%.
- Phase 2 Underground plumbing/electrical has started.

#### **September Look Ahead:**

- Phase 1 targeting completion of punchlist, commissioning and closeout.
- Phase 2 Underground plumbing and electrical to continue through completion.
- Phase 2 Backfilling of foundations to be completed.
- Phase 2 Preparation for underslab to be completed.
- Phase 2 Anchor bolt surveys to be completed.
- Phase 2 Steel Fabrication is ongoing, targeting steel start week of 10/5.