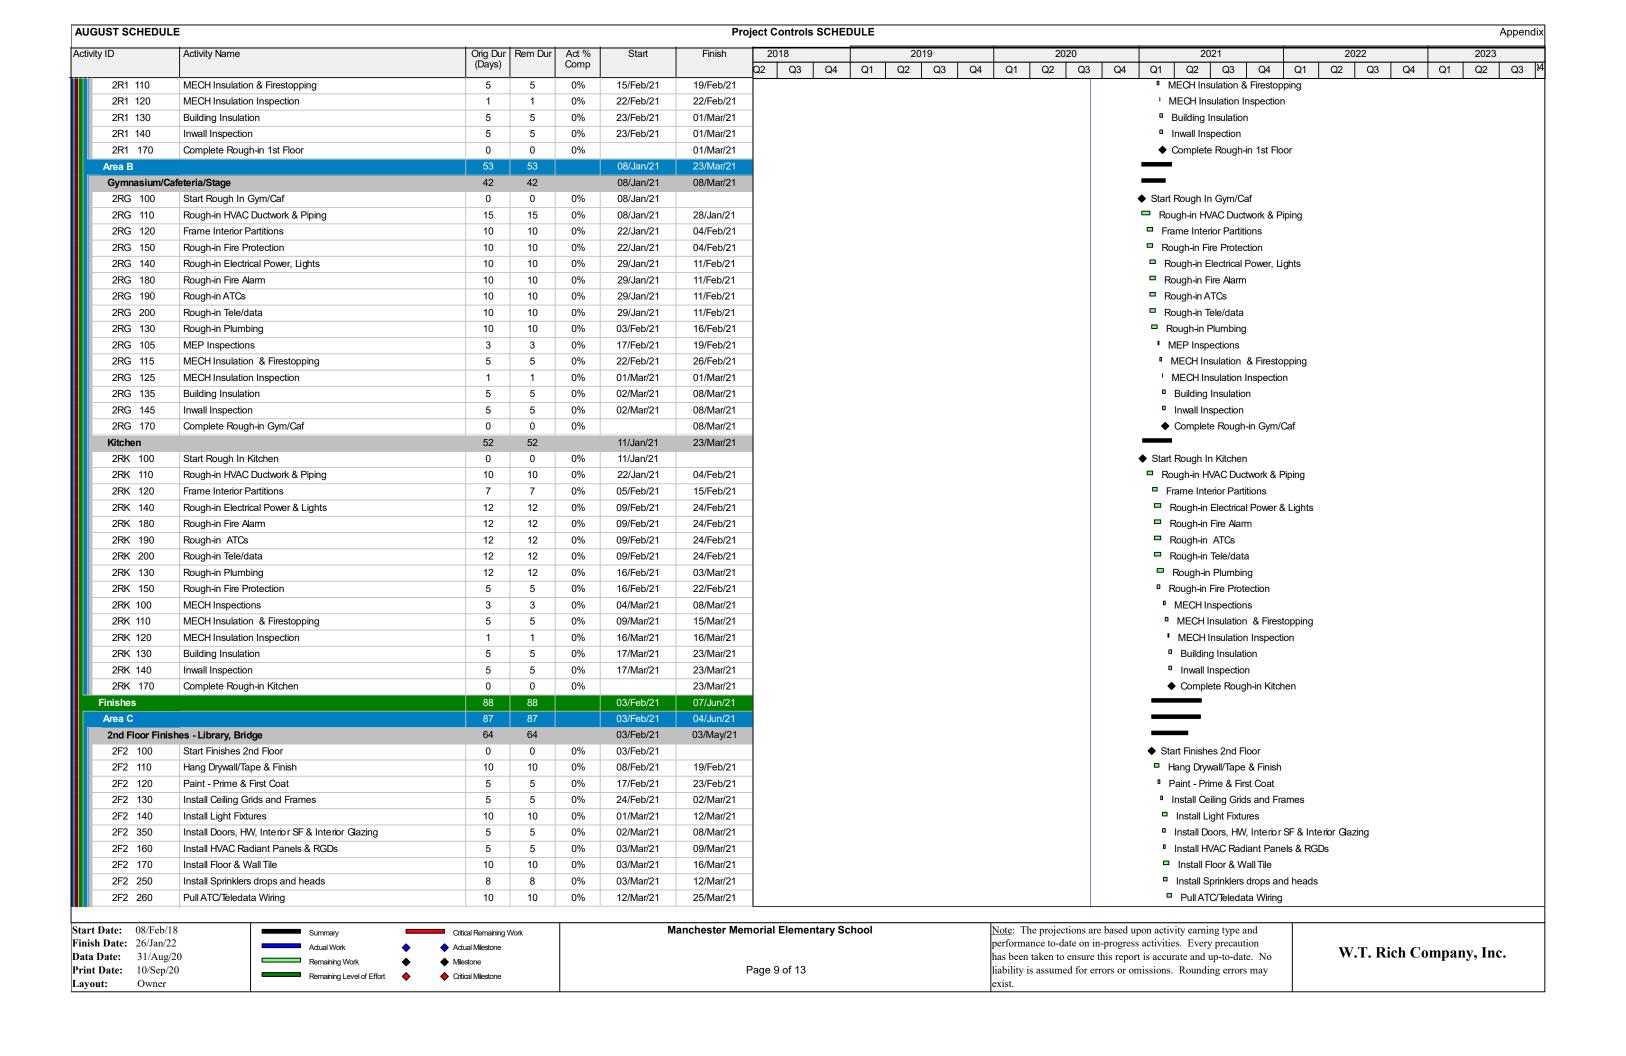

#### **Summary:**

Our attached schedule update has a **data date of 8/31/2020**, so is inclusive of all progress through this date. Below are several notes in summary of progress and anticipated schedule, shown in our schedule update.

### Phase 1 & 2 – Upcoming Critical Path Milestones (per Updated P6 Schedule):

| MILESTONE ACTIVITY             | PREV PROJECTED P6 | ACTUAL          |
|--------------------------------|-------------------|-----------------|
|                                | COMPLETION        | COMPLETION DATE |
| Phase 2 Ground Improvements    | 7/31/20           | 7/31/20         |
| Phase 2 Foundation Complete    | 9/25/20           |                 |
| Phase 2 Steel Complete         | 11/5/20           |                 |
| Phase 2 Start Exterior Framing | 11/10/20          |                 |

#### August Summary of Phase 1 Progress:

- Phase 1 punchlist near completion.
- Phase 1 Commissioning near completion.
- Area A is occupied by school.
- Phase 2 Foundation are installed, approximately 75%.
- Phase 2 Underground plumbing/electrical has started.

#### **September Look Ahead:**

- Phase 1 targeting completion of punchlist, commissioning and closeout.
- Phase 2 Underground plumbing and electrical to continue through completion.
- Phase 2 Backfilling of foundations to be completed.
- Phase 2 Preparation for underslab to be completed.
- Phase 2 Anchor bolt surveys to be completed.
- Phase 2 Steel Fabrication is ongoing, targeting steel start week of 10/5.