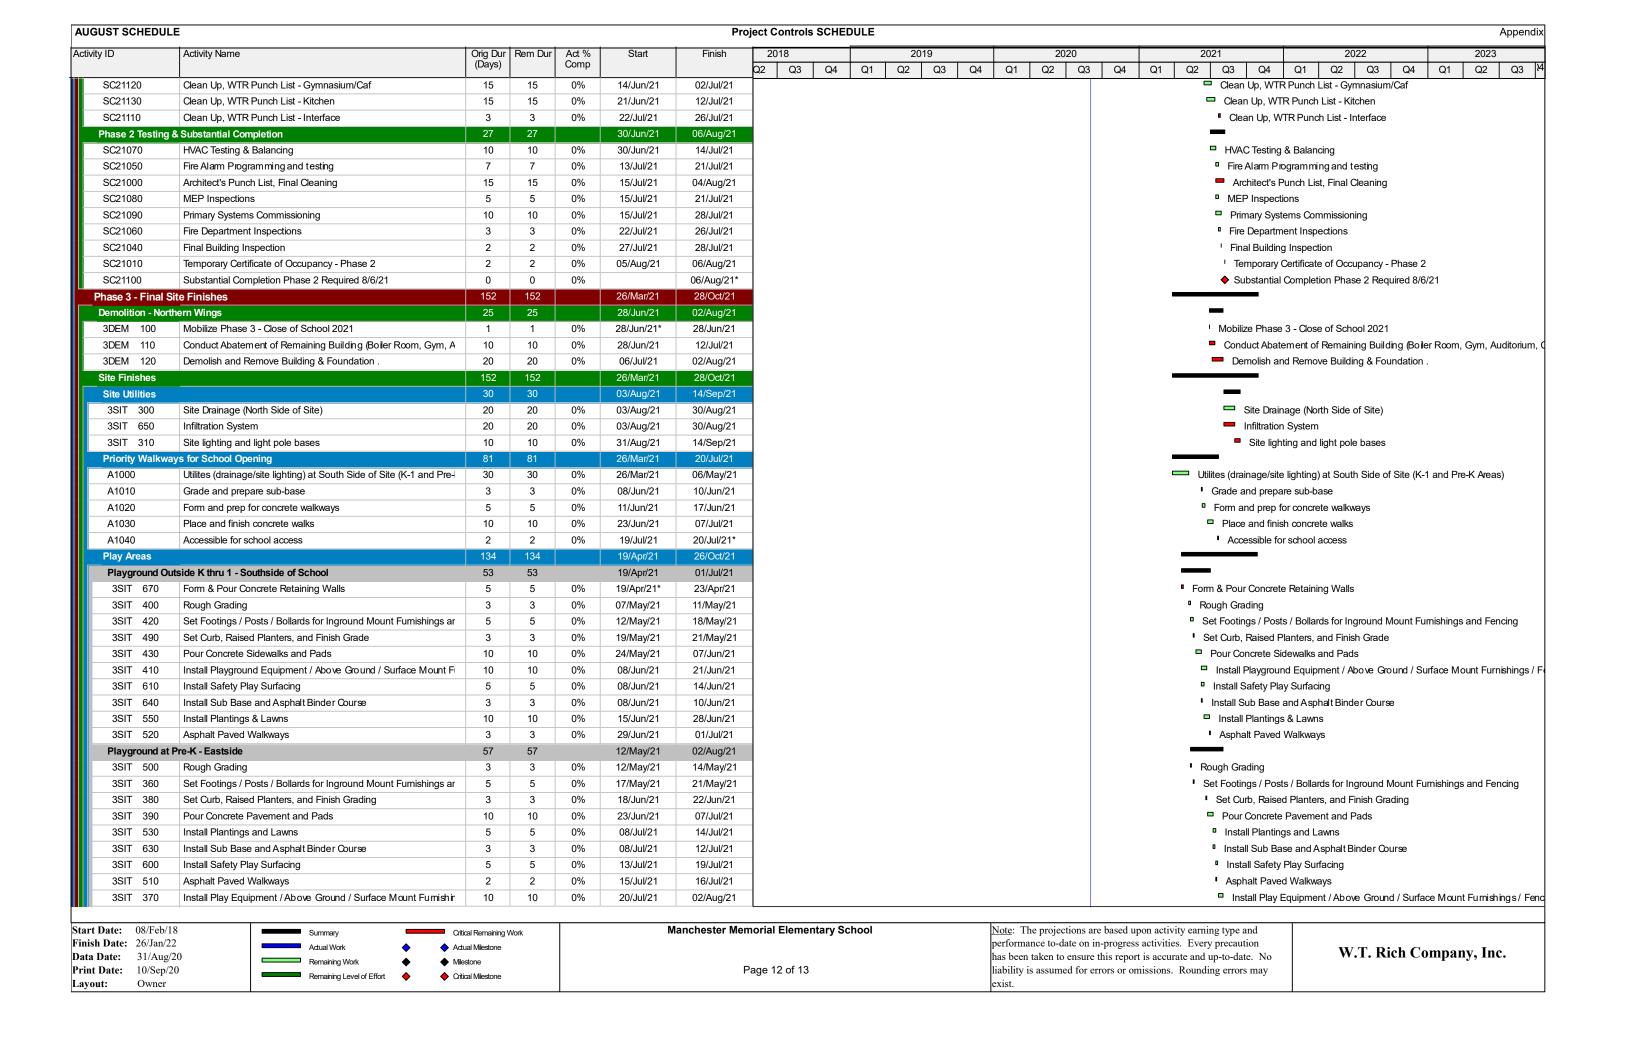

#### **Summary:**

Our attached schedule update has a **data date of 8/31/2020**, so is inclusive of all progress through this date. Below are several notes in summary of progress and anticipated schedule, shown in our schedule update.

### Phase 1 & 2 – Upcoming Critical Path Milestones (per Updated P6 Schedule):

| MILESTONE ACTIVITY             | PREV PROJECTED P6 | ACTUAL          |
|--------------------------------|-------------------|-----------------|
|                                | COMPLETION        | COMPLETION DATE |
| Phase 2 Ground Improvements    | 7/31/20           | 7/31/20         |
| Phase 2 Foundation Complete    | 9/25/20           |                 |
| Phase 2 Steel Complete         | 11/5/20           |                 |
| Phase 2 Start Exterior Framing | 11/10/20          |                 |

#### August Summary of Phase 1 Progress:

- Phase 1 punchlist near completion.
- Phase 1 Commissioning near completion.
- Area A is occupied by school.
- Phase 2 Foundation are installed, approximately 75%.
- Phase 2 Underground plumbing/electrical has started.

#### **September Look Ahead:**

- Phase 1 targeting completion of punchlist, commissioning and closeout.
- Phase 2 Underground plumbing and electrical to continue through completion.
- Phase 2 Backfilling of foundations to be completed.
- Phase 2 Preparation for underslab to be completed.
- Phase 2 Anchor bolt surveys to be completed.
- Phase 2 Steel Fabrication is ongoing, targeting steel start week of 10/5.