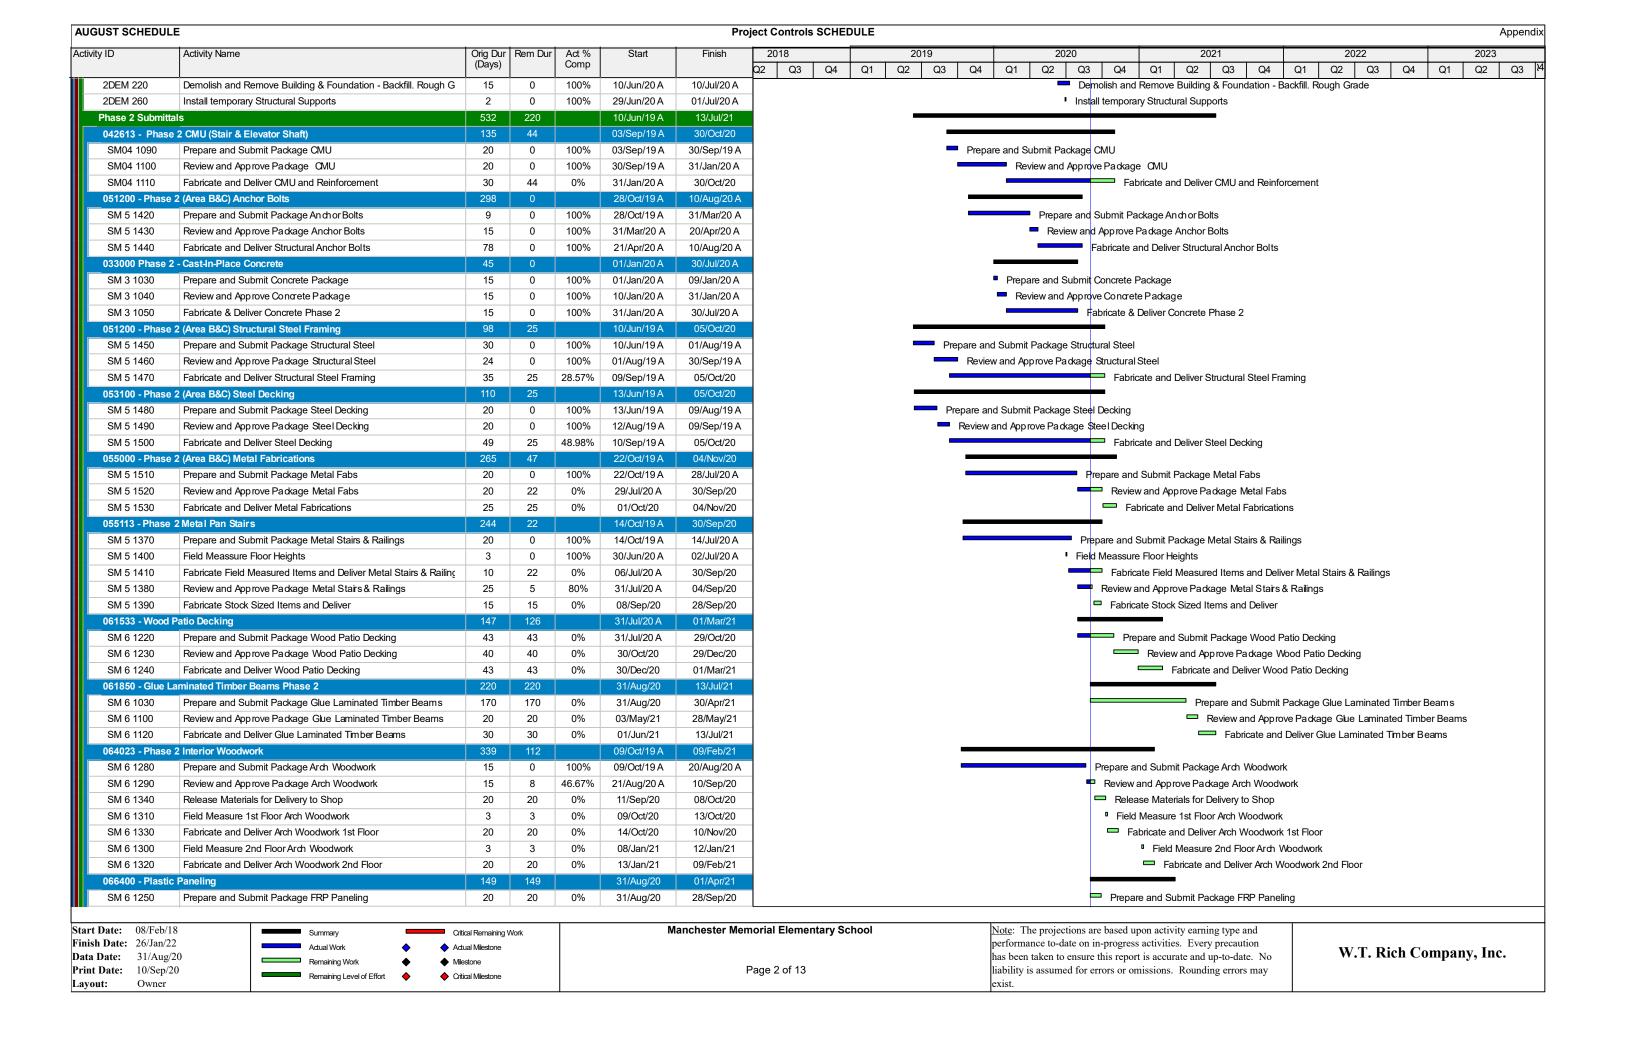

#### **Summary:**

Our attached schedule update has a **data date of 8/31/2020**, so is inclusive of all progress through this date. Below are several notes in summary of progress and anticipated schedule, shown in our schedule update.

#### **September Look Ahead:**

- Phase 1 targeting completion of punchlist, commissioning and closeout.
- Phase 2 Underground plumbing and electrical to continue through completion.
- Phase 2 Backfilling of foundations to be completed.
- Phase 2 Preparation for underslab to be completed.
- Phase 2 Anchor bolt surveys to be completed.
- Phase 2 Steel Fabrication is ongoing, targeting steel start week of 10/5.