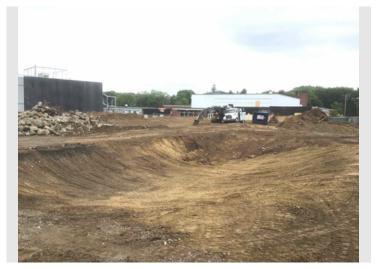

#### June Summary of Phase 1 Progress:

- Phase 1 CP-3 Soffit panels ongoing, 50% complete.
- Phase 1 SF/CW 99% completed.
- Temporary Stairs Completed.
- West Stairs formed and poured, west ramp ramp formed ready to pour.
- Gas work order complete, finishing up building tie-in for plumbing inspection
- Ongoing elevator installation, hoistway and cab finishes.
- Second Floor
  - Interior Finishes near complete, flooring in, millwork installed, Div 10 Ongoing.
  - o Rough-Clean complete and WTC Lists developed.
- First Floor (1 week behind Second floor)
  - o Interior Finishes near complete, flooring in, millwork installed, Div 10 Ongoing.
  - o Rough-Clean complete and WTC Lists developed.
- Phase 2 Abatement Complete.
- Phase 2 Demo 90% Complete.