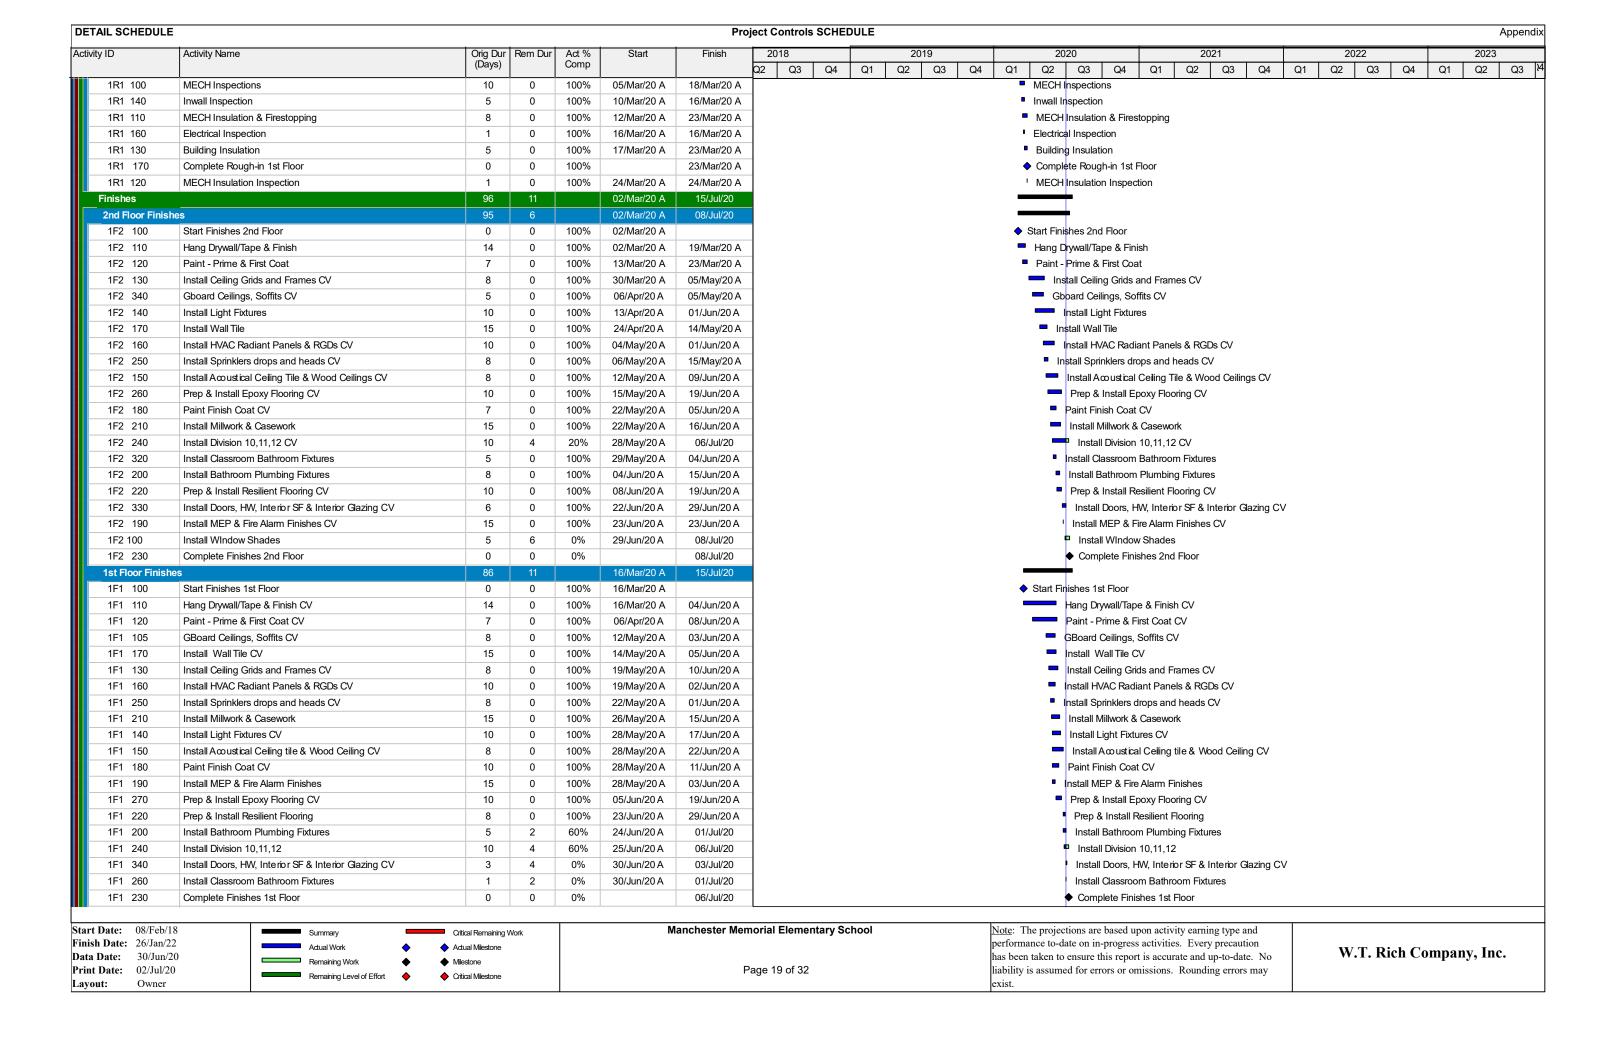

#### **Summary:**

Our attached schedule update has a **data date of 6/30/2020**, so is inclusive of all progress through this date. Below are several notes in summary of progress and anticipated schedule, shown in our schedule update.

#### <u>Phase 1 – Upcoming Critical Path Milestones (per Updated P6 Schedule):</u>

| MILESTONE ACTIVITY                                            | PREV PROJECTED P6 | ACTUAL          |
|---------------------------------------------------------------|-------------------|-----------------|
|                                                               | COMPLETION        | COMPLETION DATE |
| 2 <sup>nd</sup> Floor Finishes for Rough Clean / WTR WTC list | 6/26/20           | 6/26/20         |
| 1st Floor Finishes for Rough Clean WTR WTC list               | 7/6/20            | 6/30/20         |
| Fire Alarm Programming and Testing                            | 7/13/20           |                 |
| HVAC Testing and Balancing                                    | 8/3/20            |                 |

#### June Summary of Phase 1 Progress:

- Phase 1 CP-3 Soffit panels ongoing, 50% complete.
- Phase 1 SF/CW 99% completed.
- Temporary Stairs Completed.
- West Stairs formed and poured, west ramp ramp formed ready to pour.
- Gas work order complete, finishing up building tie-in for plumbing inspection
- Ongoing elevator installation, hoistway and cab finishes.
- Second Floor
  - Interior Finishes near complete, flooring in, millwork installed, Div 10 Ongoing.
  - o Rough-Clean complete and WTC Lists developed.
- First Floor (1 week behind Second floor)
  - o Interior Finishes near complete, flooring in, millwork installed, Div 10 Ongoing.
  - o Rough-Clean complete and WTC Lists developed.
- Phase 2 Abatement Complete.
- Phase 2 Demo 90% Complete.

#### July Look Ahead:

- Phase 1 Scuppers to be cut in and flashed. Field measure for edge metal.
- Phase 1 CP-3 Soffit panels to be completed
- Phase 1 SF/CW final glass to be completed.
- Architect's punchlist scheduled for July 13 (2<sup>nd</sup> floor) July 20 (1<sup>st</sup> Floor).

- Exterior Complete and punchlist generated.
- Final clean anticipated.
- Testing and Balancing of HVAC systems to be completed
- Fire alarm testing and programming to be completed.
- Engineer Affidavits to be completed.
- All Local AHJ inspections to be completed (building inspection / TCO date 8/7/20)
- Phase 2 working platform grading to be completed.
- Helical RAP's installation anticipated.