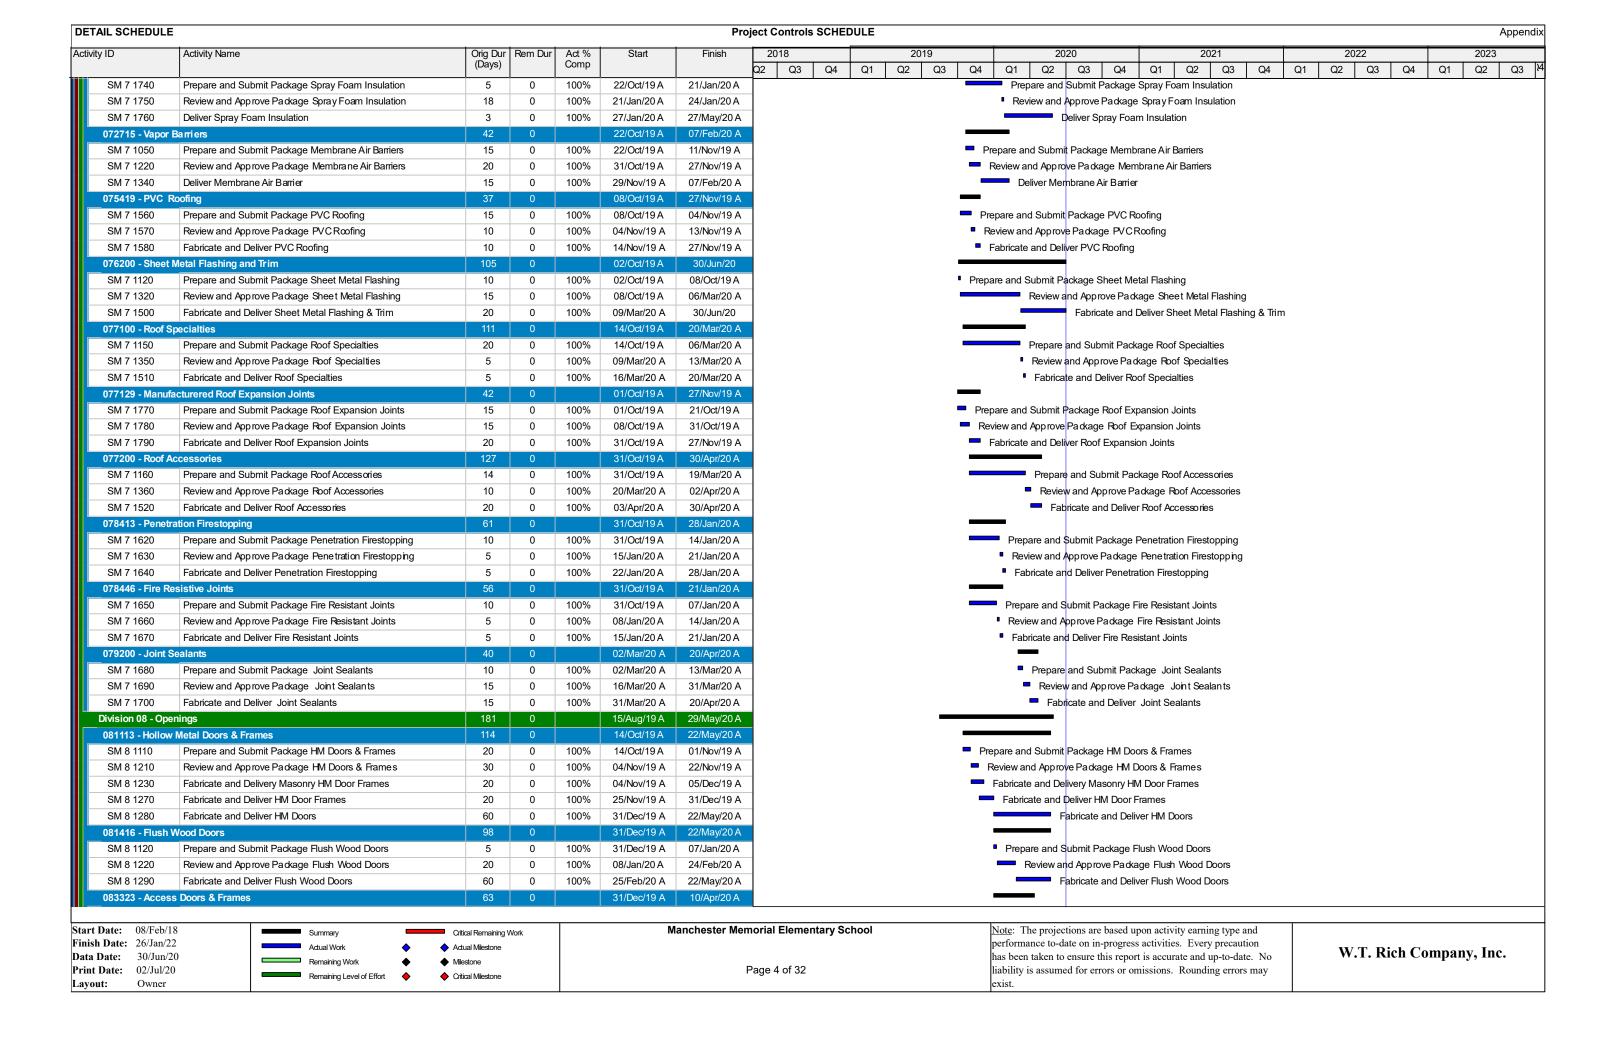

#### **Summary:**

Our attached schedule update has a **data date of 6/30/2020**, so is inclusive of all progress through this date. Below are several notes in summary of progress and anticipated schedule, shown in our schedule update.

#### <u>Phase 1 – Upcoming Critical Path Milestones (per Updated P6 Schedule):</u>

| MILESTONE ACTIVITY                                            | PREV PROJECTED P6 | ACTUAL          |
|---------------------------------------------------------------|-------------------|-----------------|
|                                                               | COMPLETION        | COMPLETION DATE |
| 2 <sup>nd</sup> Floor Finishes for Rough Clean / WTR WTC list | 6/26/20           | 6/26/20         |
| 1st Floor Finishes for Rough Clean WTR WTC list               | 7/6/20            | 6/30/20         |
| Fire Alarm Programming and Testing                            | 7/13/20           |                 |
| HVAC Testing and Balancing                                    | 8/3/20            |                 |

#### June Summary of Phase 1 Progress:

- Phase 1 CP-3 Soffit panels ongoing, 50% complete.
- Phase 1 SF/CW 99% completed.
- Temporary Stairs Completed.
- West Stairs formed and poured, west ramp ramp formed ready to pour.
- Gas work order complete, finishing up building tie-in for plumbing inspection
- Ongoing elevator installation, hoistway and cab finishes.
- Second Floor
  - Interior Finishes near complete, flooring in, millwork installed, Div 10 Ongoing.
  - o Rough-Clean complete and WTC Lists developed.
- First Floor (1 week behind Second floor)
  - o Interior Finishes near complete, flooring in, millwork installed, Div 10 Ongoing.
  - o Rough-Clean complete and WTC Lists developed.
- Phase 2 Abatement Complete.
- Phase 2 Demo 90% Complete.