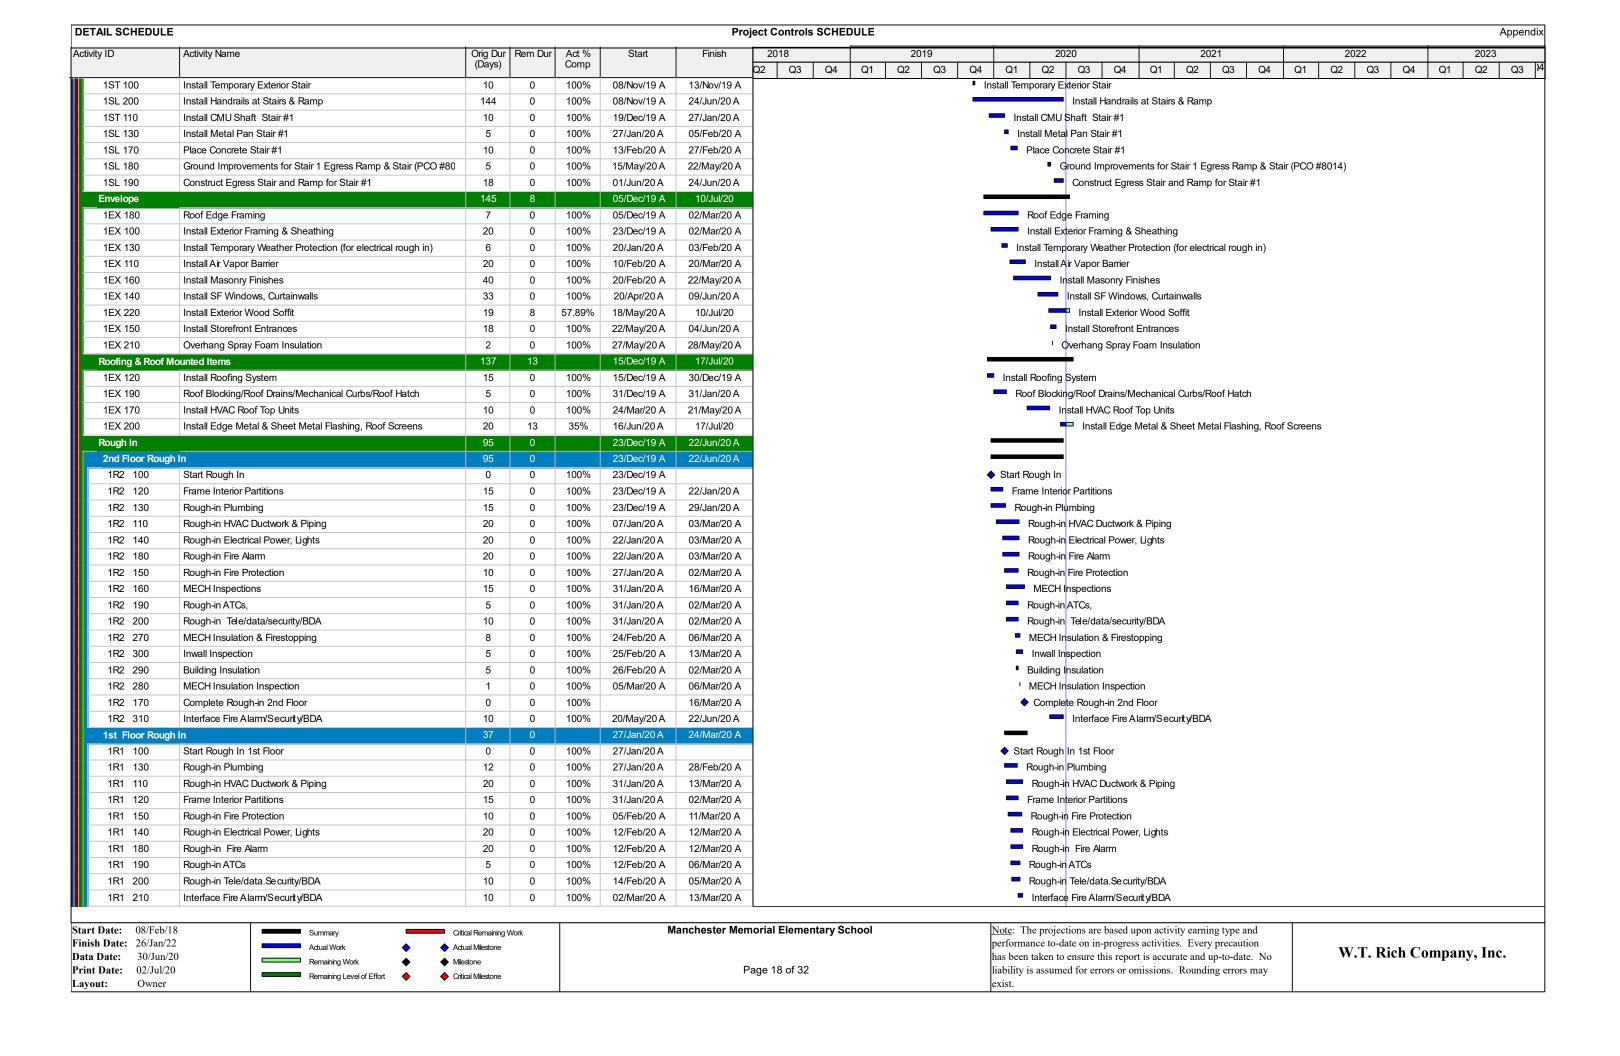

#### **Summary:**

Our attached schedule update has a **data date of 6/30/2020**, so is inclusive of all progress through this date. Below are several notes in summary of progress and anticipated schedule, shown in our schedule update.

#### <u>Phase 1 – Upcoming Critical Path Milestones (per Updated P6 Schedule):</u>

| MILESTONE ACTIVITY                                            | PREV PROJECTED P6 | ACTUAL          |
|---------------------------------------------------------------|-------------------|-----------------|
|                                                               | COMPLETION        | COMPLETION DATE |
| 2 <sup>nd</sup> Floor Finishes for Rough Clean / WTR WTC list | 6/26/20           | 6/26/20         |
| 1st Floor Finishes for Rough Clean WTR WTC list               | 7/6/20            | 6/30/20         |
| Fire Alarm Programming and Testing                            | 7/13/20           |                 |
| HVAC Testing and Balancing                                    | 8/3/20            |                 |