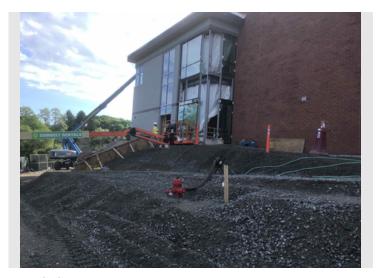

#### June Summary of Phase 1 Progress:

- Phase 1 CP-3 Soffit panels ongoing, 50% complete.
- Phase 1 SF/CW 99% completed.
- Temporary Stairs Completed.
- West Stairs formed and poured, west ramp ramp formed ready to pour.
- Gas work order complete, finishing up building tie-in for plumbing inspection
- Ongoing elevator installation, hoistway and cab finishes.
- Second Floor
  - Interior Finishes near complete, flooring in, millwork installed, Div 10 Ongoing.
  - o Rough-Clean complete and WTC Lists developed.
- First Floor (1 week behind Second floor)
  - o Interior Finishes near complete, flooring in, millwork installed, Div 10 Ongoing.
  - o Rough-Clean complete and WTC Lists developed.
- Phase 2 Abatement Complete.
- Phase 2 Demo 90% Complete.

#### July Look Ahead:

- Phase 1 Scuppers to be cut in and flashed. Field measure for edge metal.
- Phase 1 CP-3 Soffit panels to be completed
- Phase 1 SF/CW final glass to be completed.
- Architect's punchlist scheduled for July 13 (2<sup>nd</sup> floor) July 20 (1<sup>st</sup> Floor).

- Exterior Complete and punchlist generated.
- Final clean anticipated.
- Testing and Balancing of HVAC systems to be completed
- Fire alarm testing and programming to be completed.
- Engineer Affidavits to be completed.
- All Local AHJ inspections to be completed (building inspection / TCO date 8/7/20)
- Phase 2 working platform grading to be completed.
- Helical RAP's installation anticipated.