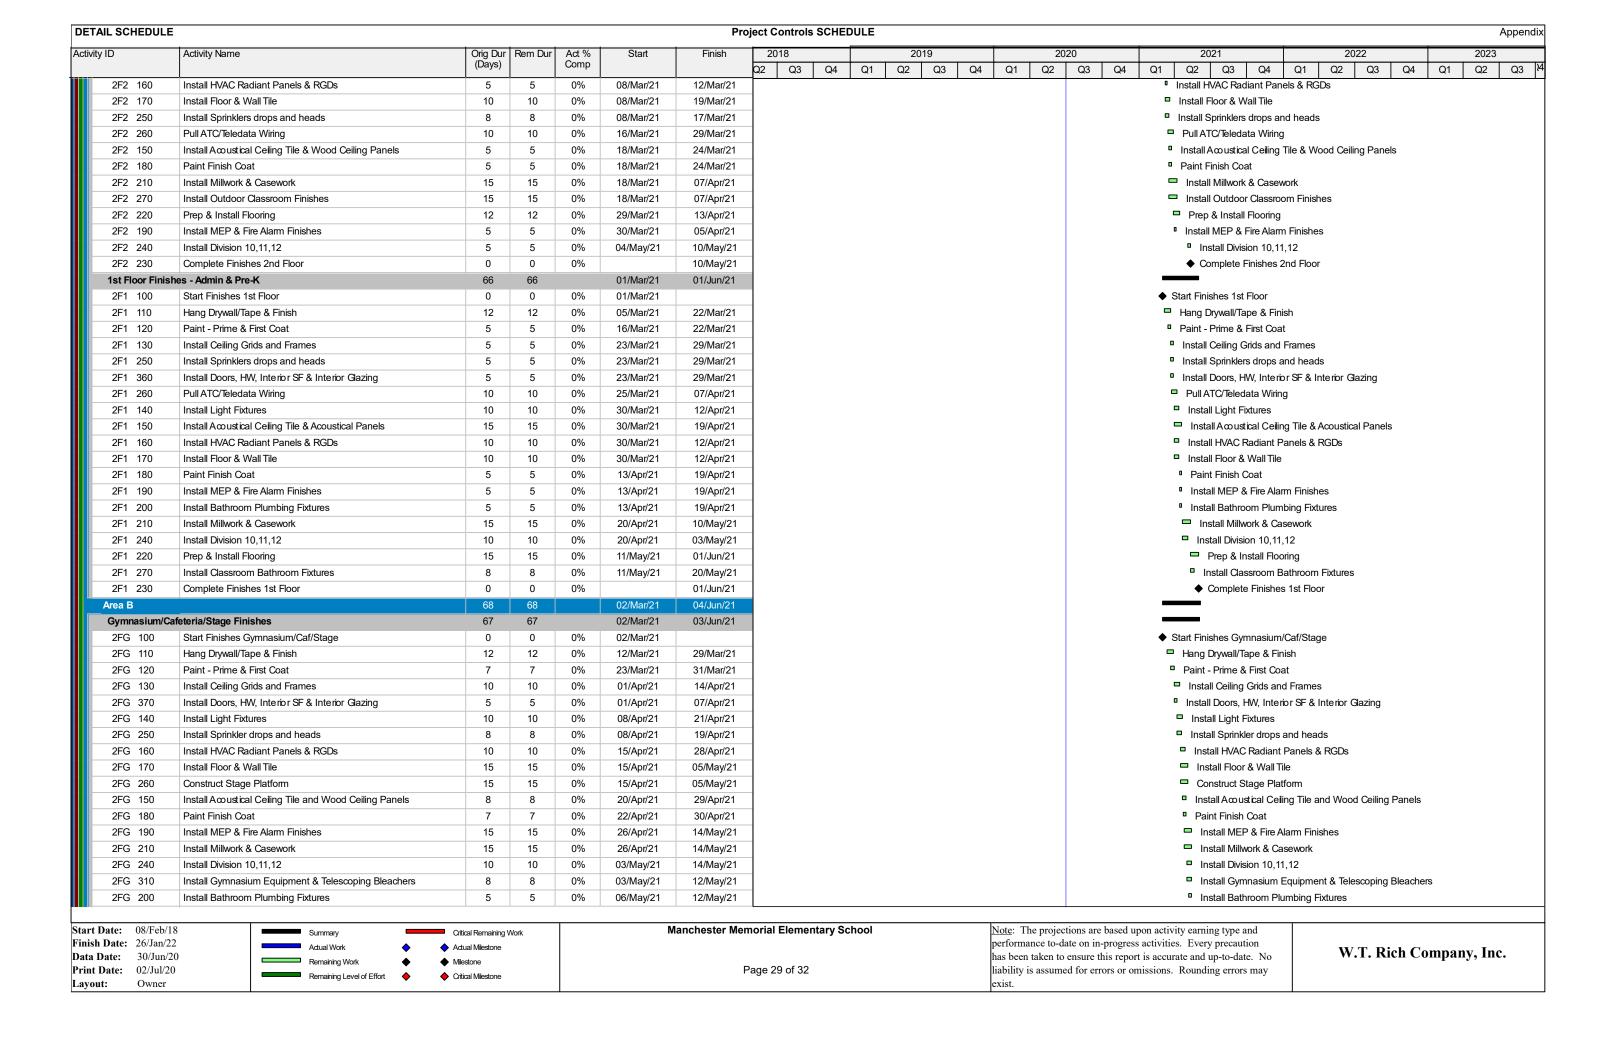

#### **Summary:**

Our attached schedule update has a **data date of 6/30/2020**, so is inclusive of all progress through this date. Below are several notes in summary of progress and anticipated schedule, shown in our schedule update.

#### <u>Phase 1 – Upcoming Critical Path Milestones (per Updated P6 Schedule):</u>

| MILESTONE ACTIVITY                                            | PREV PROJECTED P6 | ACTUAL          |
|---------------------------------------------------------------|-------------------|-----------------|
|                                                               | COMPLETION        | COMPLETION DATE |
| 2 <sup>nd</sup> Floor Finishes for Rough Clean / WTR WTC list | 6/26/20           | 6/26/20         |
| 1st Floor Finishes for Rough Clean WTR WTC list               | 7/6/20            | 6/30/20         |
| Fire Alarm Programming and Testing                            | 7/13/20           |                 |
| HVAC Testing and Balancing                                    | 8/3/20            |                 |