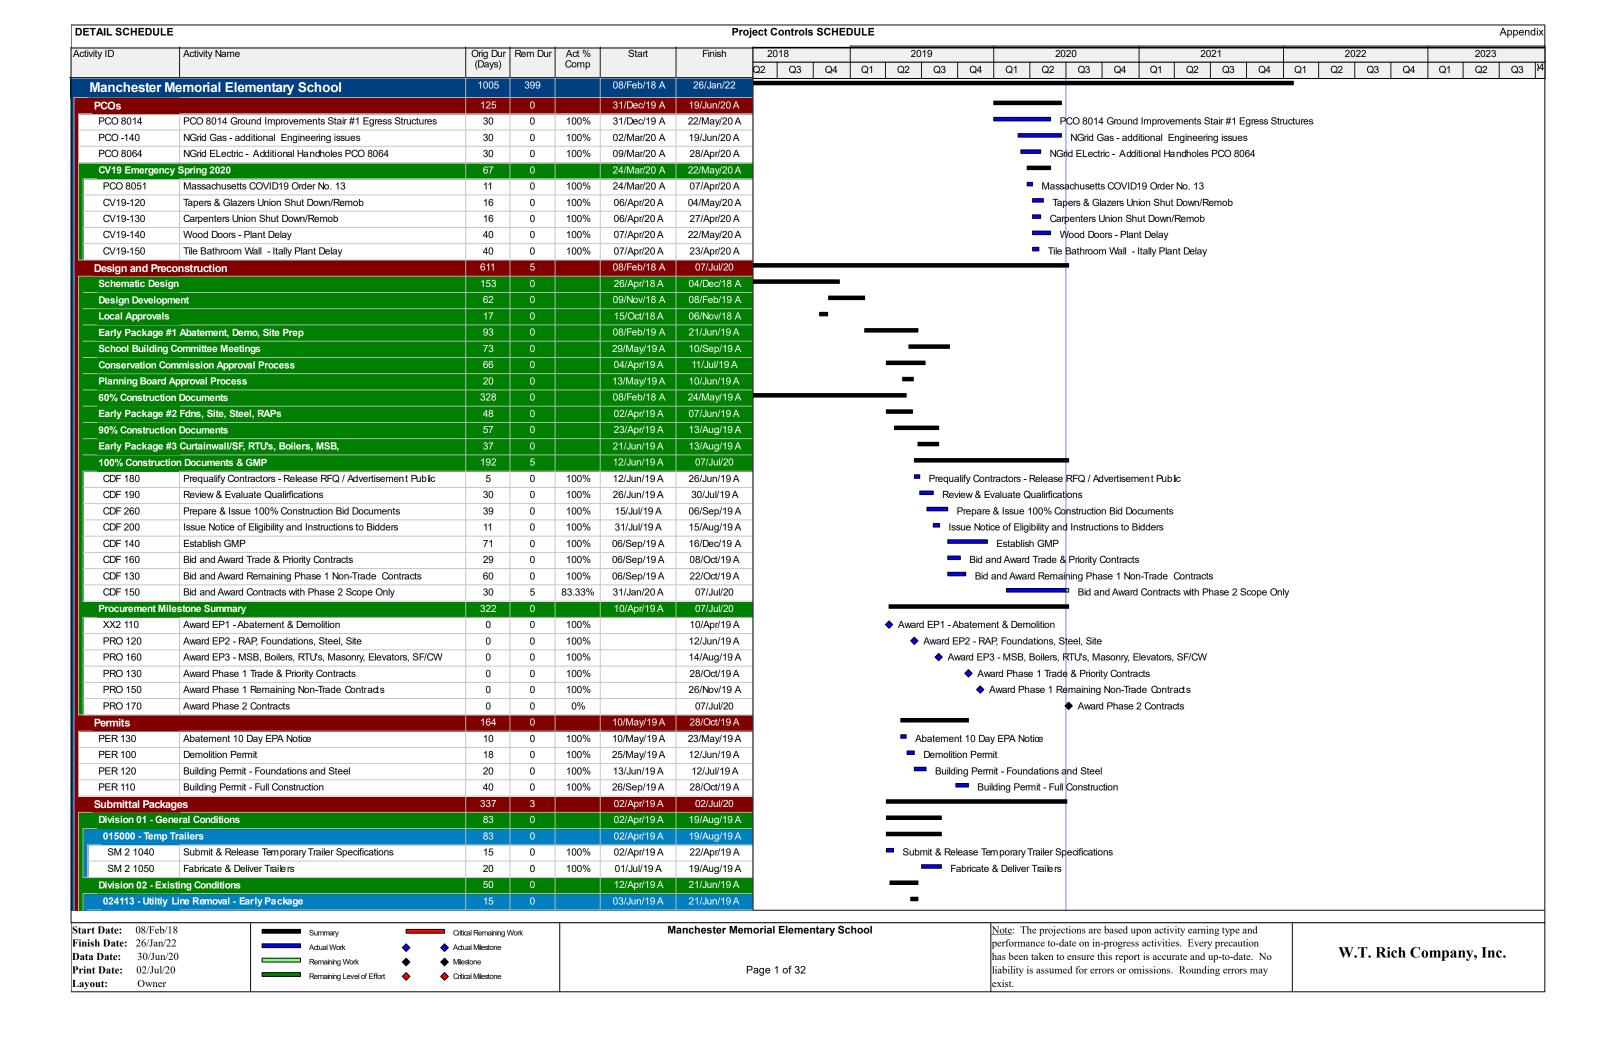

#### **Summary:**

Our attached schedule update has a **data date of 6/30/2020**, so is inclusive of all progress through this date. Below are several notes in summary of progress and anticipated schedule, shown in our schedule update.

#### **Permitting:**

- WTR and owner met with Fire department to review Phase 1 turnover logistics.
- Phase 1 final inspections to start end of July.

#### <u>Phase 1 – Upcoming Critical Path Milestones (per Updated P6 Schedule):</u>

| MILESTONE ACTIVITY                                            | PREV PROJECTED P6 | ACTUAL          |
|---------------------------------------------------------------|-------------------|-----------------|
|                                                               | COMPLETION        | COMPLETION DATE |
| 2 <sup>nd</sup> Floor Finishes for Rough Clean / WTR WTC list | 6/26/20           | 6/26/20         |
| 1st Floor Finishes for Rough Clean WTR WTC list               | 7/6/20            | 6/30/20         |
| Fire Alarm Programming and Testing                            | 7/13/20           |                 |
| HVAC Testing and Balancing                                    | 8/3/20            |                 |

#### June Summary of Phase 1 Progress:

- Phase 1 CP-3 Soffit panels ongoing, 50% complete.
- Phase 1 SF/CW 99% completed.
- Temporary Stairs Completed.
- West Stairs formed and poured, west ramp ramp formed ready to pour.
- Gas work order complete, finishing up building tie-in for plumbing inspection
- Ongoing elevator installation, hoistway and cab finishes.
- Second Floor
  - Interior Finishes near complete, flooring in, millwork installed, Div 10 Ongoing.
  - o Rough-Clean complete and WTC Lists developed.
- First Floor (1 week behind Second floor)
  - o Interior Finishes near complete, flooring in, millwork installed, Div 10 Ongoing.
  - o Rough-Clean complete and WTC Lists developed.
- Phase 2 Abatement Complete.
- Phase 2 Demo 90% Complete.

#### July Look Ahead:

- Phase 1 Scuppers to be cut in and flashed. Field measure for edge metal.
- Phase 1 CP-3 Soffit panels to be completed
- Phase 1 SF/CW final glass to be completed.
- Architect's punchlist scheduled for July 13 (2<sup>nd</sup> floor) July 20 (1<sup>st</sup> Floor).

- Exterior Complete and punchlist generated.
- Final clean anticipated.
- Testing and Balancing of HVAC systems to be completed
- Fire alarm testing and programming to be completed.
- Engineer Affidavits to be completed.
- All Local AHJ inspections to be completed (building inspection / TCO date 8/7/20)
- Phase 2 working platform grading to be completed.
- Helical RAP's installation anticipated.