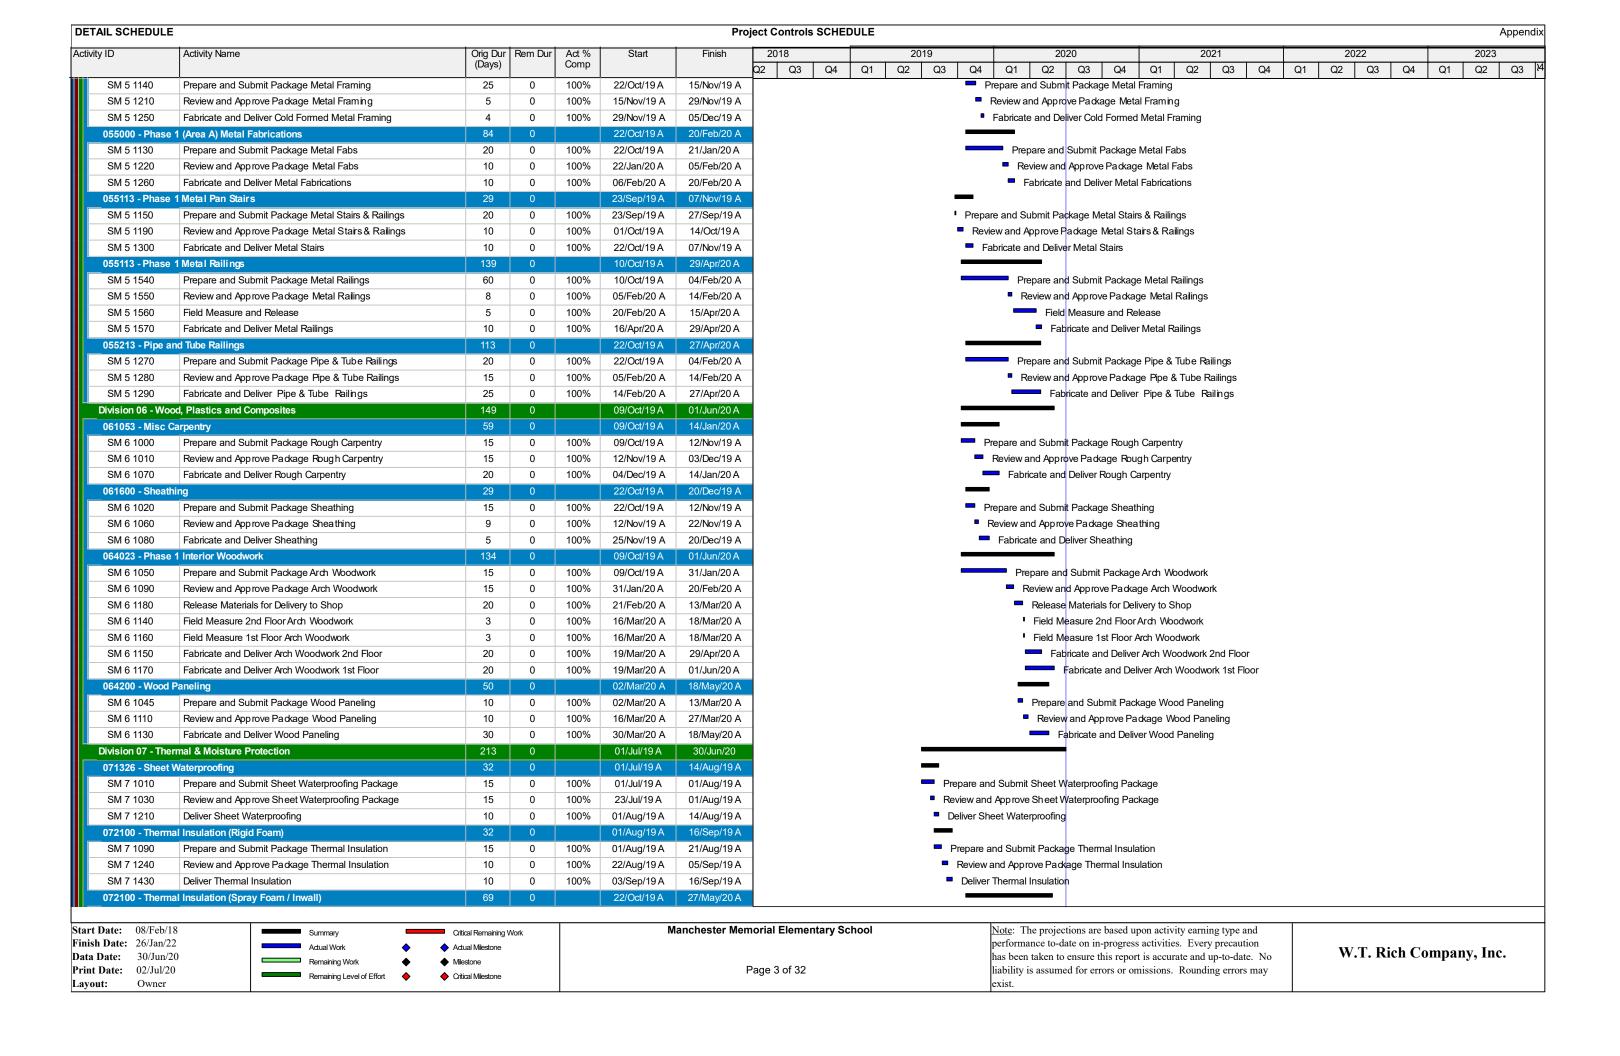

#### **Summary:**

Our attached schedule update has a **data date of 6/30/2020**, so is inclusive of all progress through this date. Below are several notes in summary of progress and anticipated schedule, shown in our schedule update.

#### <u>Phase 1 – Upcoming Critical Path Milestones (per Updated P6 Schedule):</u>

| MILESTONE ACTIVITY                                            | PREV PROJECTED P6 | ACTUAL          |
|---------------------------------------------------------------|-------------------|-----------------|
|                                                               | COMPLETION        | COMPLETION DATE |
| 2 <sup>nd</sup> Floor Finishes for Rough Clean / WTR WTC list | 6/26/20           | 6/26/20         |
| 1st Floor Finishes for Rough Clean WTR WTC list               | 7/6/20            | 6/30/20         |
| Fire Alarm Programming and Testing                            | 7/13/20           |                 |
| HVAC Testing and Balancing                                    | 8/3/20            |                 |

#### June Summary of Phase 1 Progress:

- Phase 1 CP-3 Soffit panels ongoing, 50% complete.
- Phase 1 SF/CW 99% completed.
- Temporary Stairs Completed.
- West Stairs formed and poured, west ramp ramp formed ready to pour.
- Gas work order complete, finishing up building tie-in for plumbing inspection
- Ongoing elevator installation, hoistway and cab finishes.
- Second Floor
  - Interior Finishes near complete, flooring in, millwork installed, Div 10 Ongoing.
  - o Rough-Clean complete and WTC Lists developed.
- First Floor (1 week behind Second floor)
  - o Interior Finishes near complete, flooring in, millwork installed, Div 10 Ongoing.
  - o Rough-Clean complete and WTC Lists developed.
- Phase 2 Abatement Complete.
- Phase 2 Demo 90% Complete.