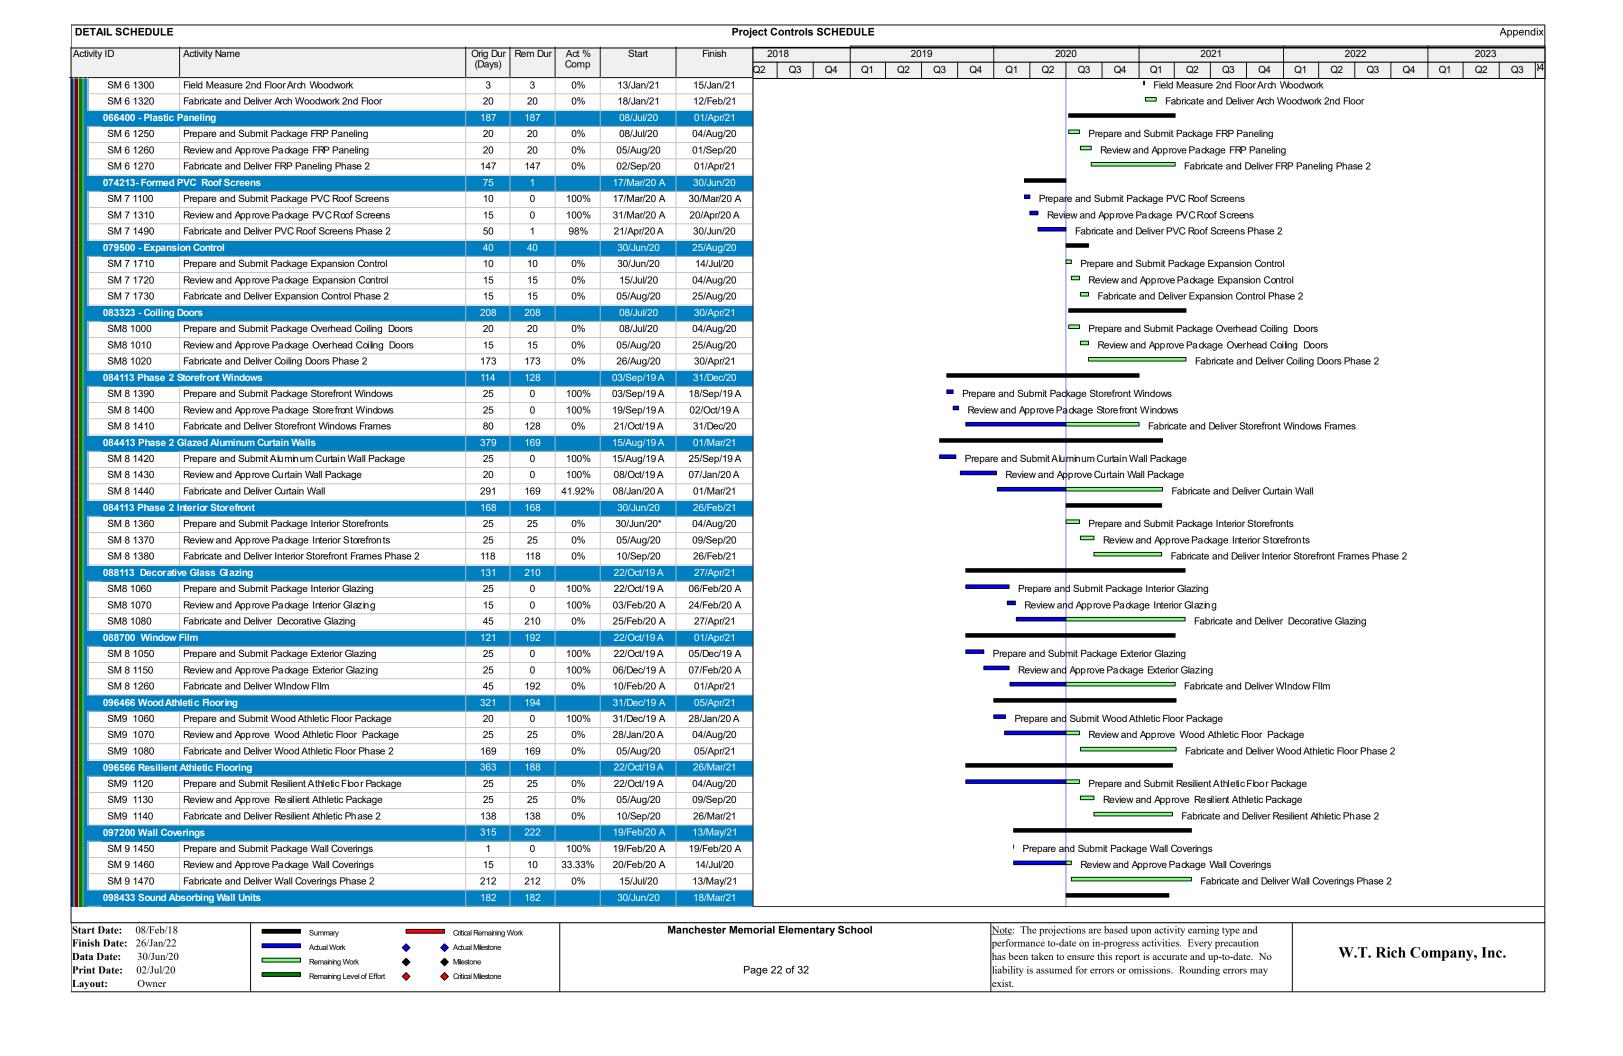

#### **Summary:**

Our attached schedule update has a **data date of 6/30/2020**, so is inclusive of all progress through this date. Below are several notes in summary of progress and anticipated schedule, shown in our schedule update.

#### June Summary of Phase 1 Progress:

- Phase 1 CP-3 Soffit panels ongoing, 50% complete.
- Phase 1 SF/CW 99% completed.
- Temporary Stairs Completed.
- West Stairs formed and poured, west ramp ramp formed ready to pour.
- Gas work order complete, finishing up building tie-in for plumbing inspection
- Ongoing elevator installation, hoistway and cab finishes.
- Second Floor
  - Interior Finishes near complete, flooring in, millwork installed, Div 10 Ongoing.
  - o Rough-Clean complete and WTC Lists developed.
- First Floor (1 week behind Second floor)
  - o Interior Finishes near complete, flooring in, millwork installed, Div 10 Ongoing.
  - o Rough-Clean complete and WTC Lists developed.
- Phase 2 Abatement Complete.
- Phase 2 Demo 90% Complete.

- Exterior Complete and punchlist generated.
- Final clean anticipated.
- Testing and Balancing of HVAC systems to be completed
- Fire alarm testing and programming to be completed.
- Engineer Affidavits to be completed.
- All Local AHJ inspections to be completed (building inspection / TCO date 8/7/20)
- Phase 2 working platform grading to be completed.
- Helical RAP's installation anticipated.