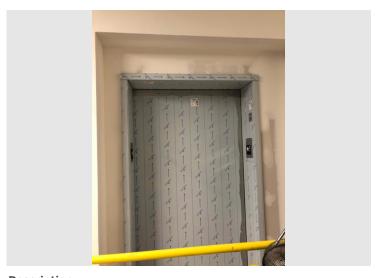

#### June Summary of Phase 1 Progress:

- Phase 1 CP-3 Soffit panels ongoing, 50% complete.
- Phase 1 SF/CW 99% completed.
- Temporary Stairs Completed.
- West Stairs formed and poured, west ramp ramp formed ready to pour.
- Gas work order complete, finishing up building tie-in for plumbing inspection
- Ongoing elevator installation, hoistway and cab finishes.
- Second Floor
  - Interior Finishes near complete, flooring in, millwork installed, Div 10 Ongoing.
  - o Rough-Clean complete and WTC Lists developed.
- First Floor (1 week behind Second floor)
  - o Interior Finishes near complete, flooring in, millwork installed, Div 10 Ongoing.
  - o Rough-Clean complete and WTC Lists developed.
- Phase 2 Abatement Complete.
- Phase 2 Demo 90% Complete.