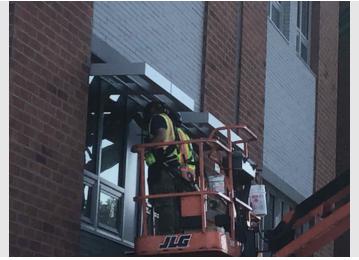

#### June Summary of Phase 1 Progress:

- Phase 1 CP-3 Soffit panels ongoing, 50% complete.
- Phase 1 SF/CW 99% completed.
- Temporary Stairs Completed.
- West Stairs formed and poured, west ramp ramp formed ready to pour.
- Gas work order complete, finishing up building tie-in for plumbing inspection
- Ongoing elevator installation, hoistway and cab finishes.
- Second Floor
  - Interior Finishes near complete, flooring in, millwork installed, Div 10 Ongoing.
  - o Rough-Clean complete and WTC Lists developed.
- First Floor (1 week behind Second floor)
  - o Interior Finishes near complete, flooring in, millwork installed, Div 10 Ongoing.
  - o Rough-Clean complete and WTC Lists developed.
- Phase 2 Abatement Complete.
- Phase 2 Demo 90% Complete.

#### July Look Ahead:

- Phase 1 Scuppers to be cut in and flashed. Field measure for edge metal.
- Phase 1 CP-3 Soffit panels to be completed
- Phase 1 SF/CW final glass to be completed.
- Architect's punchlist scheduled for July 13 (2<sup>nd</sup> floor) July 20 (1<sup>st</sup> Floor).