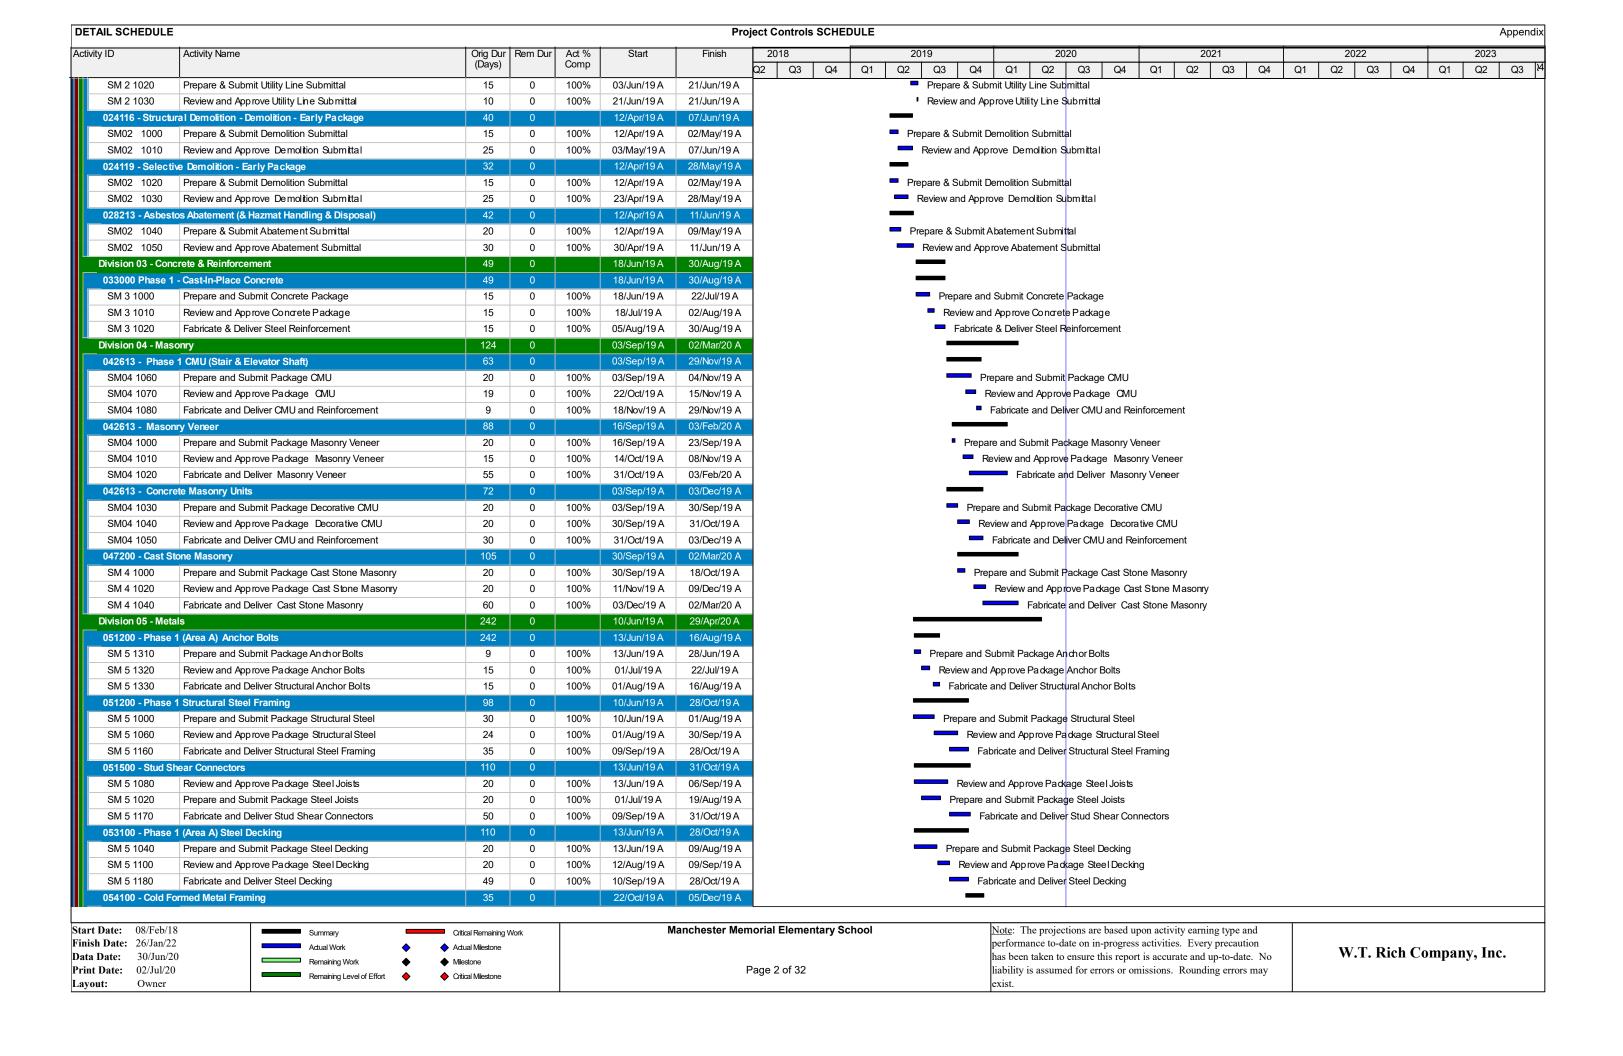

#### **Summary:**

Our attached schedule update has a **data date of 6/30/2020**, so is inclusive of all progress through this date. Below are several notes in summary of progress and anticipated schedule, shown in our schedule update.

#### **Permitting:**

- WTR and owner met with Fire department to review Phase 1 turnover logistics.
- Phase 1 final inspections to start end of July.

#### <u>Phase 1 – Upcoming Critical Path Milestones (per Updated P6 Schedule):</u>

| MILESTONE ACTIVITY                                            | PREV PROJECTED P6 | ACTUAL          |
|---------------------------------------------------------------|-------------------|-----------------|
|                                                               | COMPLETION        | COMPLETION DATE |
| 2 <sup>nd</sup> Floor Finishes for Rough Clean / WTR WTC list | 6/26/20           | 6/26/20         |
| 1st Floor Finishes for Rough Clean WTR WTC list               | 7/6/20            | 6/30/20         |
| Fire Alarm Programming and Testing                            | 7/13/20           |                 |
| HVAC Testing and Balancing                                    | 8/3/20            |                 |

#### June Summary of Phase 1 Progress:

- Phase 1 CP-3 Soffit panels ongoing, 50% complete.
- Phase 1 SF/CW 99% completed.
- Temporary Stairs Completed.
- West Stairs formed and poured, west ramp ramp formed ready to pour.
- Gas work order complete, finishing up building tie-in for plumbing inspection
- Ongoing elevator installation, hoistway and cab finishes.
- Second Floor
  - Interior Finishes near complete, flooring in, millwork installed, Div 10 Ongoing.
  - o Rough-Clean complete and WTC Lists developed.
- First Floor (1 week behind Second floor)
  - o Interior Finishes near complete, flooring in, millwork installed, Div 10 Ongoing.
  - o Rough-Clean complete and WTC Lists developed.
- Phase 2 Abatement Complete.
- Phase 2 Demo 90% Complete.

#### July Look Ahead:

- Phase 1 Scuppers to be cut in and flashed. Field measure for edge metal.
- Phase 1 CP-3 Soffit panels to be completed
- Phase 1 SF/CW final glass to be completed.
- Architect's punchlist scheduled for July 13 (2<sup>nd</sup> floor) July 20 (1<sup>st</sup> Floor).

- Exterior Complete and punchlist generated.
- Final clean anticipated.
- Testing and Balancing of HVAC systems to be completed
- Fire alarm testing and programming to be completed.
- Engineer Affidavits to be completed.
- All Local AHJ inspections to be completed (building inspection / TCO date 8/7/20)
- Phase 2 working platform grading to be completed.
- Helical RAP's installation anticipated.