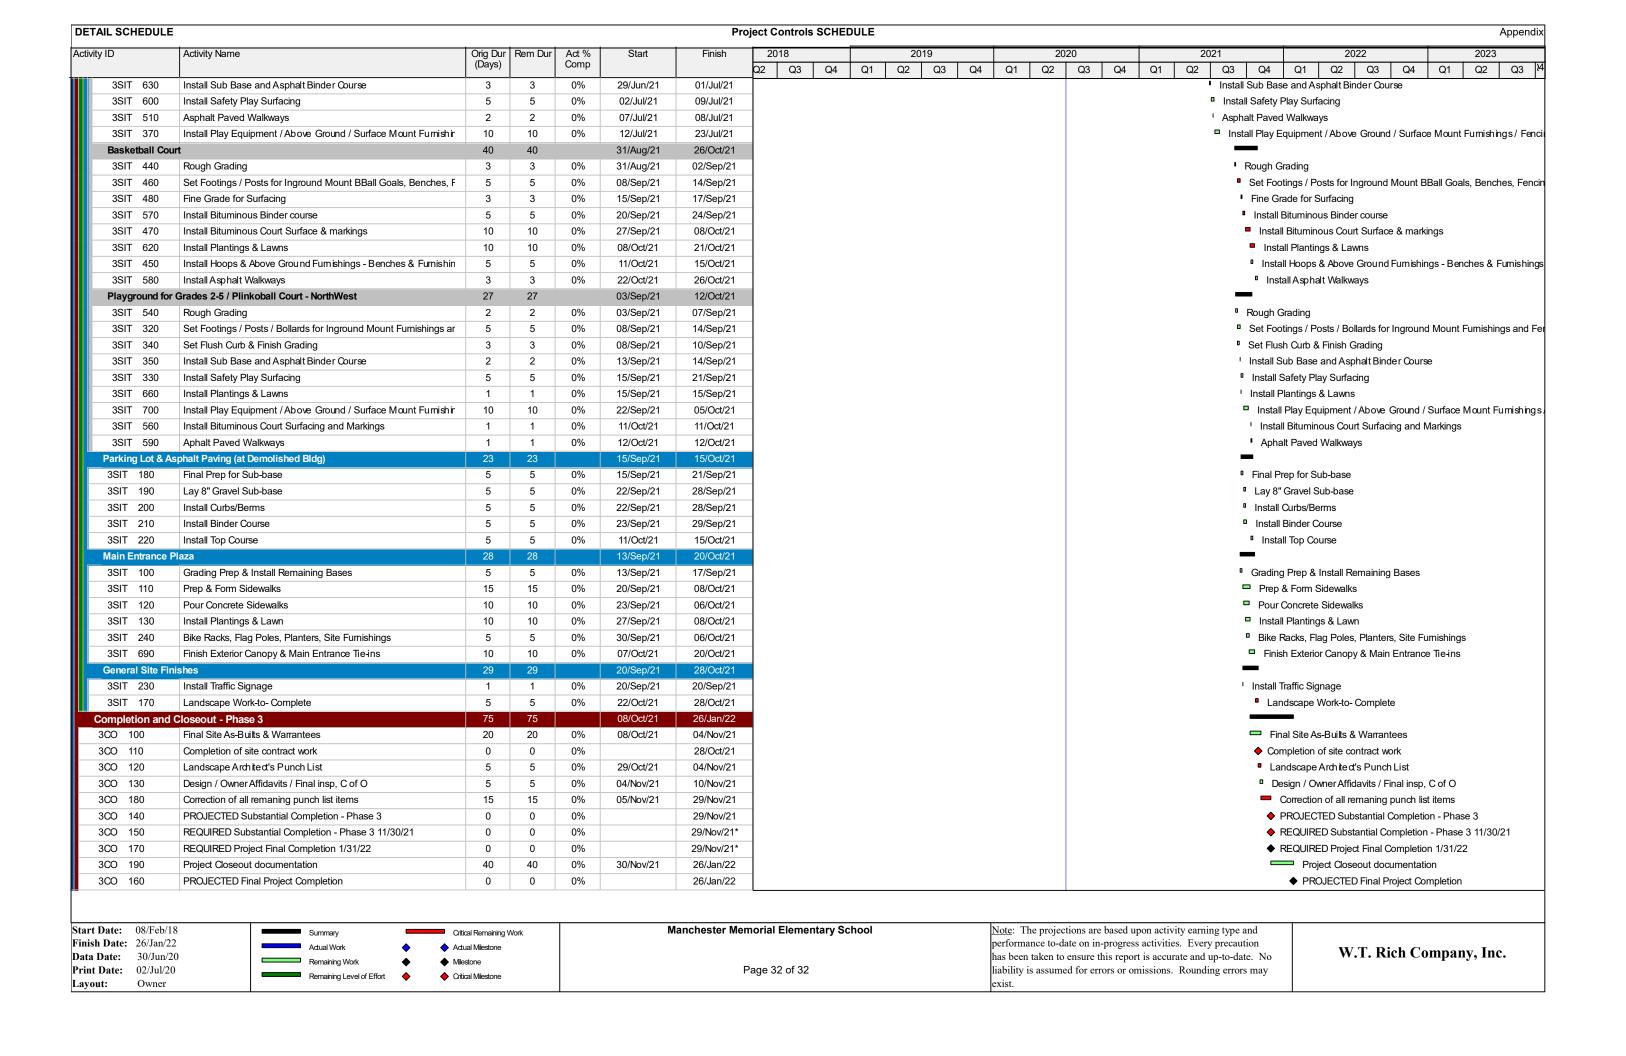

#### **Summary:**

Our attached schedule update has a **data date of 6/30/2020**, so is inclusive of all progress through this date. Below are several notes in summary of progress and anticipated schedule, shown in our schedule update.

#### <u>Phase 1 – Upcoming Critical Path Milestones (per Updated P6 Schedule):</u>

| MILESTONE ACTIVITY                                            | PREV PROJECTED P6 | ACTUAL          |
|---------------------------------------------------------------|-------------------|-----------------|
|                                                               | COMPLETION        | COMPLETION DATE |
| 2 <sup>nd</sup> Floor Finishes for Rough Clean / WTR WTC list | 6/26/20           | 6/26/20         |
| 1st Floor Finishes for Rough Clean WTR WTC list               | 7/6/20            | 6/30/20         |
| Fire Alarm Programming and Testing                            | 7/13/20           |                 |
| HVAC Testing and Balancing                                    | 8/3/20            |                 |