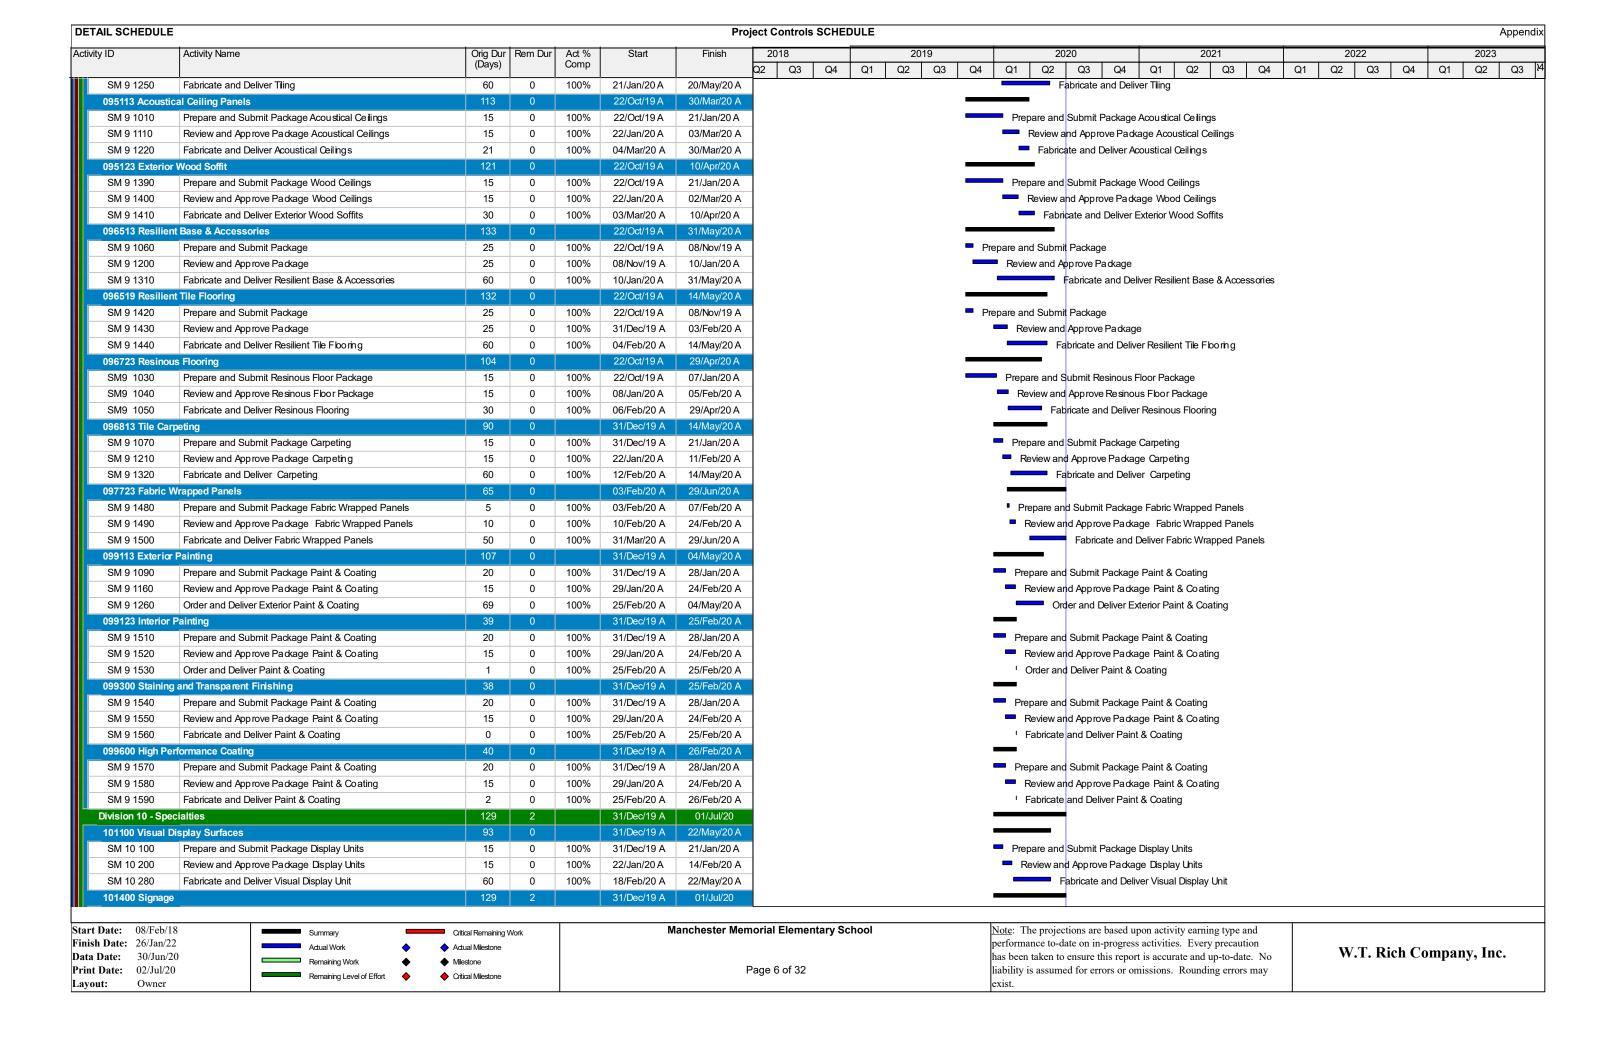

#### **Summary:**

Our attached schedule update has a **data date of 6/30/2020**, so is inclusive of all progress through this date. Below are several notes in summary of progress and anticipated schedule, shown in our schedule update.

#### <u>Phase 1 – Upcoming Critical Path Milestones (per Updated P6 Schedule):</u>

| MILESTONE ACTIVITY                                            | PREV PROJECTED P6 | ACTUAL          |
|---------------------------------------------------------------|-------------------|-----------------|
|                                                               | COMPLETION        | COMPLETION DATE |
| 2 <sup>nd</sup> Floor Finishes for Rough Clean / WTR WTC list | 6/26/20           | 6/26/20         |
| 1st Floor Finishes for Rough Clean WTR WTC list               | 7/6/20            | 6/30/20         |
| Fire Alarm Programming and Testing                            | 7/13/20           |                 |
| HVAC Testing and Balancing                                    | 8/3/20            |                 |

#### June Summary of Phase 1 Progress:

- Phase 1 CP-3 Soffit panels ongoing, 50% complete.
- Phase 1 SF/CW 99% completed.
- Temporary Stairs Completed.
- West Stairs formed and poured, west ramp ramp formed ready to pour.
- Gas work order complete, finishing up building tie-in for plumbing inspection
- Ongoing elevator installation, hoistway and cab finishes.
- Second Floor
  - Interior Finishes near complete, flooring in, millwork installed, Div 10 Ongoing.
  - o Rough-Clean complete and WTC Lists developed.
- First Floor (1 week behind Second floor)
  - o Interior Finishes near complete, flooring in, millwork installed, Div 10 Ongoing.
  - o Rough-Clean complete and WTC Lists developed.
- Phase 2 Abatement Complete.
- Phase 2 Demo 90% Complete.