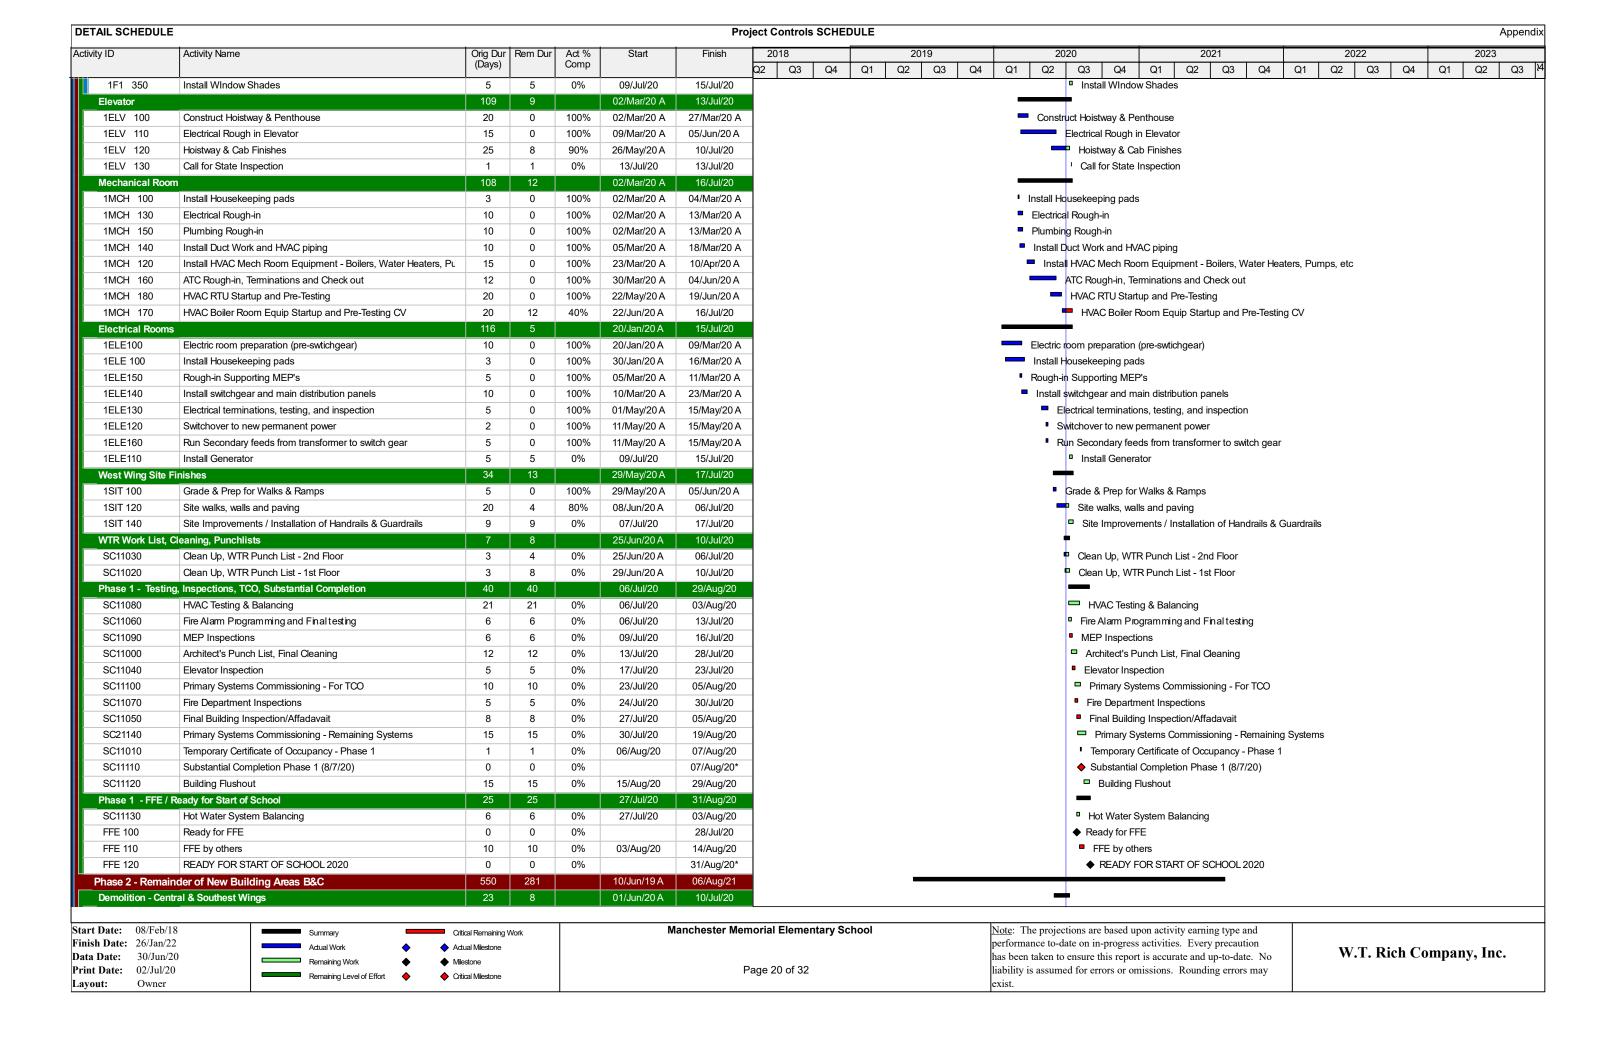

#### **Summary:**

Our attached schedule update has a **data date of 6/30/2020**, so is inclusive of all progress through this date. Below are several notes in summary of progress and anticipated schedule, shown in our schedule update.

#### <u>Phase 1 – Upcoming Critical Path Milestones (per Updated P6 Schedule):</u>

| MILESTONE ACTIVITY                                            | PREV PROJECTED P6 | ACTUAL          |
|---------------------------------------------------------------|-------------------|-----------------|
|                                                               | COMPLETION        | COMPLETION DATE |
| 2 <sup>nd</sup> Floor Finishes for Rough Clean / WTR WTC list | 6/26/20           | 6/26/20         |
| 1st Floor Finishes for Rough Clean WTR WTC list               | 7/6/20            | 6/30/20         |
| Fire Alarm Programming and Testing                            | 7/13/20           |                 |
| HVAC Testing and Balancing                                    | 8/3/20            |                 |

#### June Summary of Phase 1 Progress:

- Phase 1 CP-3 Soffit panels ongoing, 50% complete.
- Phase 1 SF/CW 99% completed.
- Temporary Stairs Completed.
- West Stairs formed and poured, west ramp ramp formed ready to pour.
- Gas work order complete, finishing up building tie-in for plumbing inspection
- Ongoing elevator installation, hoistway and cab finishes.
- Second Floor
  - Interior Finishes near complete, flooring in, millwork installed, Div 10 Ongoing.
  - o Rough-Clean complete and WTC Lists developed.
- First Floor (1 week behind Second floor)
  - o Interior Finishes near complete, flooring in, millwork installed, Div 10 Ongoing.
  - o Rough-Clean complete and WTC Lists developed.
- Phase 2 Abatement Complete.
- Phase 2 Demo 90% Complete.

#### July Look Ahead:

- Phase 1 Scuppers to be cut in and flashed. Field measure for edge metal.
- Phase 1 CP-3 Soffit panels to be completed
- Phase 1 SF/CW final glass to be completed.
- Architect's punchlist scheduled for July 13 (2<sup>nd</sup> floor) July 20 (1<sup>st</sup> Floor).

- Exterior Complete and punchlist generated.
- Final clean anticipated.
- Testing and Balancing of HVAC systems to be completed
- Fire alarm testing and programming to be completed.
- Engineer Affidavits to be completed.
- All Local AHJ inspections to be completed (building inspection / TCO date 8/7/20)
- Phase 2 working platform grading to be completed.
- Helical RAP's installation anticipated.