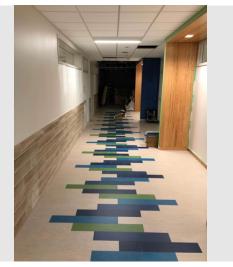

#### June Summary of Phase 1 Progress:

- Phase 1 CP-3 Soffit panels ongoing, 50% complete.
- Phase 1 SF/CW 99% completed.
- Temporary Stairs Completed.
- West Stairs formed and poured, west ramp ramp formed ready to pour.
- Gas work order complete, finishing up building tie-in for plumbing inspection
- Ongoing elevator installation, hoistway and cab finishes.
- Second Floor
  - Interior Finishes near complete, flooring in, millwork installed, Div 10 Ongoing.
  - o Rough-Clean complete and WTC Lists developed.
- First Floor (1 week behind Second floor)
  - o Interior Finishes near complete, flooring in, millwork installed, Div 10 Ongoing.
  - o Rough-Clean complete and WTC Lists developed.
- Phase 2 Abatement Complete.
- Phase 2 Demo 90% Complete.