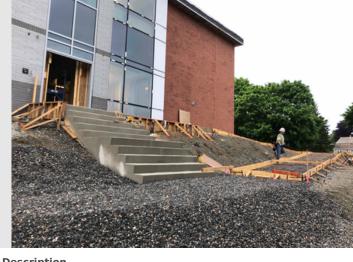

#### June Summary of Phase 1 Progress:

- Phase 1 CP-3 Soffit panels ongoing, 50% complete.
- Phase 1 SF/CW 99% completed.
- Temporary Stairs Completed.
- West Stairs formed and poured, west ramp ramp formed ready to pour.
- Gas work order complete, finishing up building tie-in for plumbing inspection
- Ongoing elevator installation, hoistway and cab finishes.
- Second Floor
  - Interior Finishes near complete, flooring in, millwork installed, Div 10 Ongoing.
  - o Rough-Clean complete and WTC Lists developed.
- First Floor (1 week behind Second floor)
  - o Interior Finishes near complete, flooring in, millwork installed, Div 10 Ongoing.
  - o Rough-Clean complete and WTC Lists developed.
- Phase 2 Abatement Complete.
- Phase 2 Demo 90% Complete.