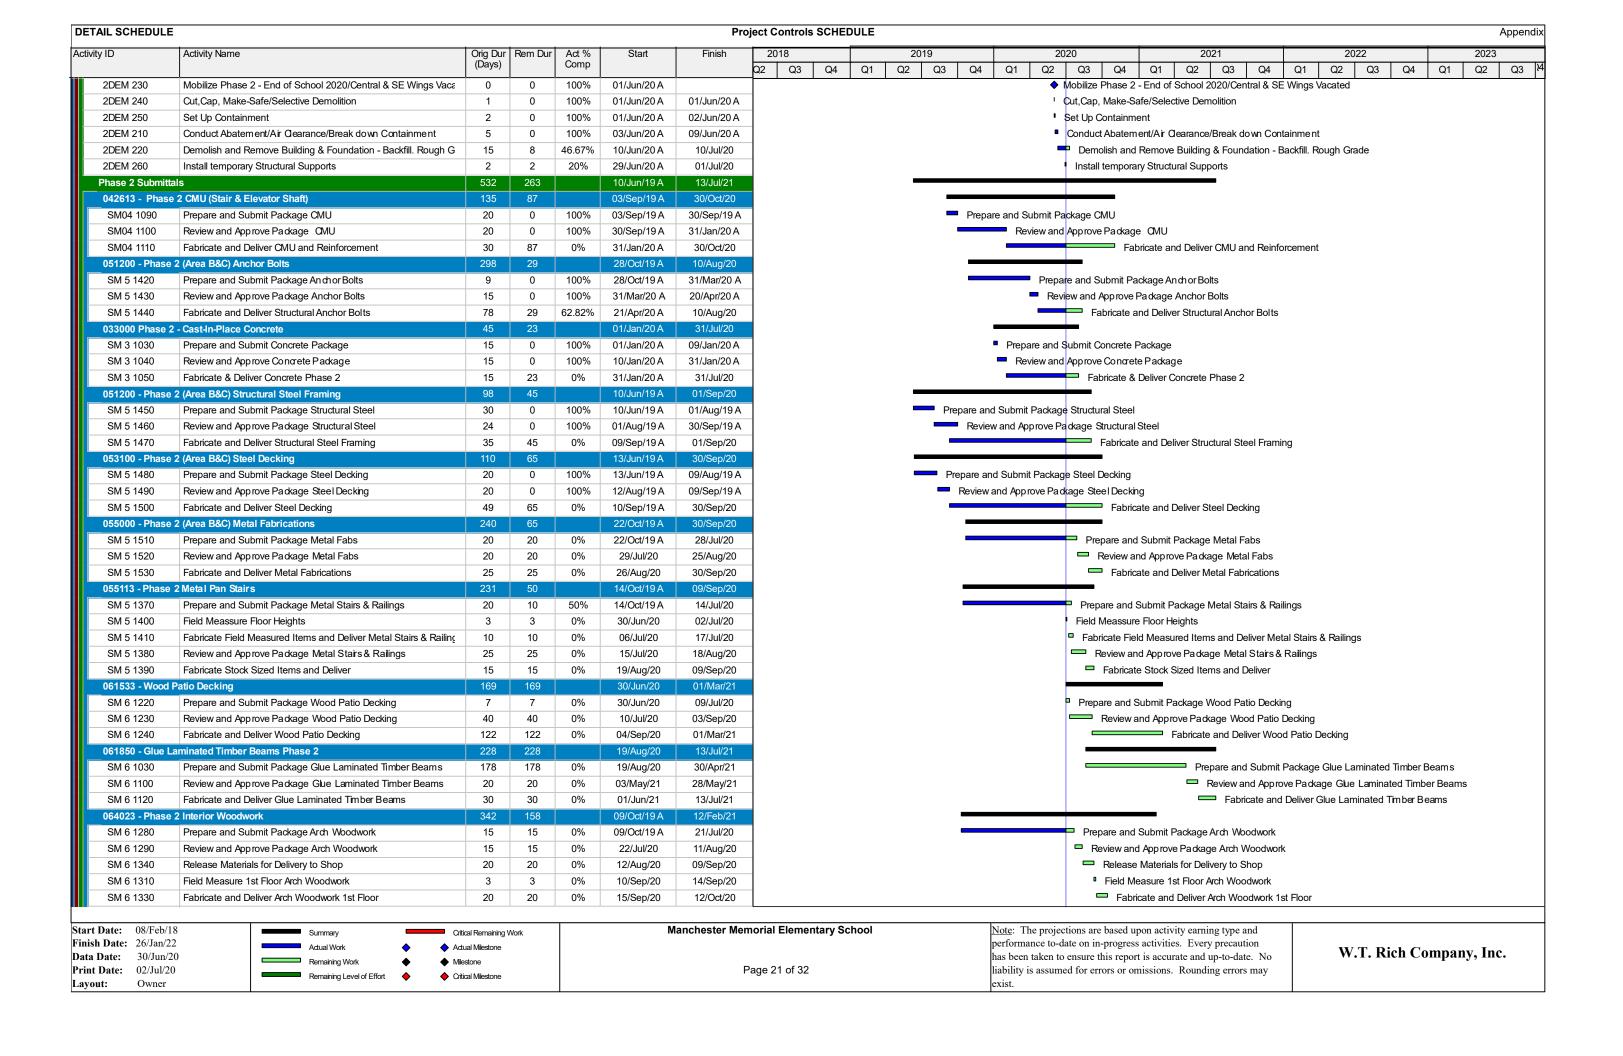

#### **Summary:**

Our attached schedule update has a **data date of 6/30/2020**, so is inclusive of all progress through this date. Below are several notes in summary of progress and anticipated schedule, shown in our schedule update.

#### June Summary of Phase 1 Progress:

- Phase 1 CP-3 Soffit panels ongoing, 50% complete.
- Phase 1 SF/CW 99% completed.
- Temporary Stairs Completed.
- West Stairs formed and poured, west ramp ramp formed ready to pour.
- Gas work order complete, finishing up building tie-in for plumbing inspection
- Ongoing elevator installation, hoistway and cab finishes.
- Second Floor
  - Interior Finishes near complete, flooring in, millwork installed, Div 10 Ongoing.
  - o Rough-Clean complete and WTC Lists developed.
- First Floor (1 week behind Second floor)
  - o Interior Finishes near complete, flooring in, millwork installed, Div 10 Ongoing.
  - o Rough-Clean complete and WTC Lists developed.
- Phase 2 Abatement Complete.
- Phase 2 Demo 90% Complete.

- Exterior Complete and punchlist generated.
- Final clean anticipated.
- Testing and Balancing of HVAC systems to be completed
- Fire alarm testing and programming to be completed.
- Engineer Affidavits to be completed.
- All Local AHJ inspections to be completed (building inspection / TCO date 8/7/20)
- Phase 2 working platform grading to be completed.
- Helical RAP's installation anticipated.