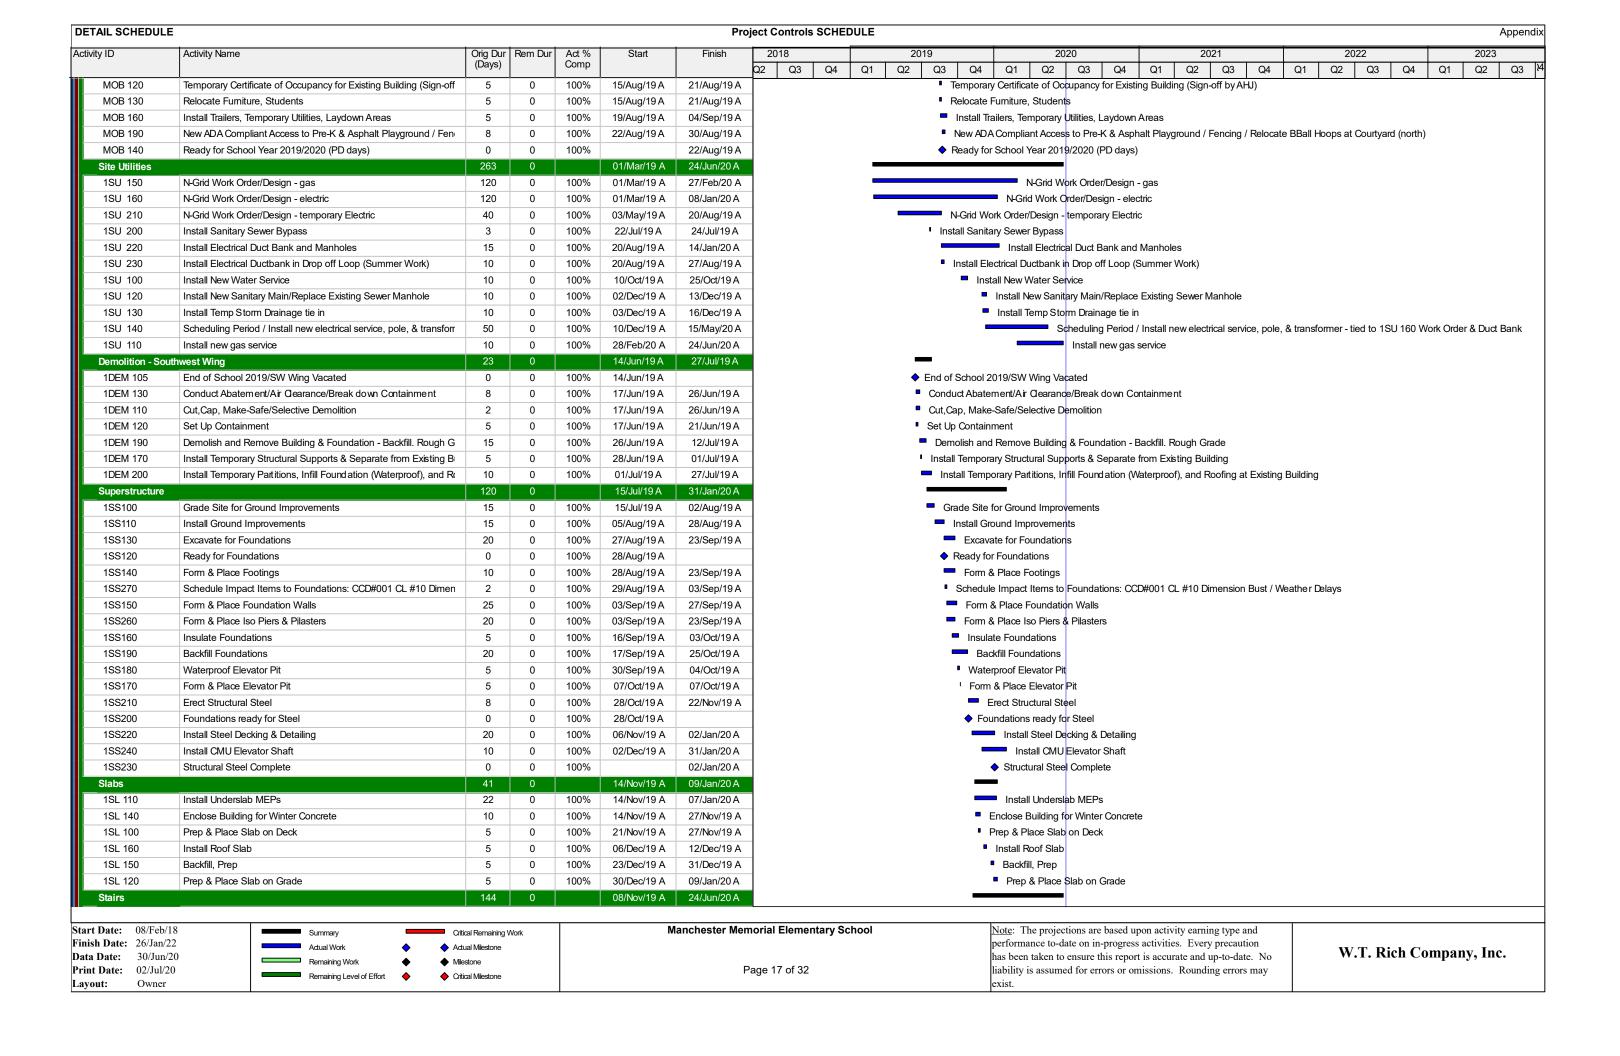

#### **Summary:**

Our attached schedule update has a **data date of 6/30/2020**, so is inclusive of all progress through this date. Below are several notes in summary of progress and anticipated schedule, shown in our schedule update.

#### <u>Phase 1 – Upcoming Critical Path Milestones (per Updated P6 Schedule):</u>

| MILESTONE ACTIVITY                                            | PREV PROJECTED P6 | ACTUAL          |
|---------------------------------------------------------------|-------------------|-----------------|
|                                                               | COMPLETION        | COMPLETION DATE |
| 2 <sup>nd</sup> Floor Finishes for Rough Clean / WTR WTC list | 6/26/20           | 6/26/20         |
| 1st Floor Finishes for Rough Clean WTR WTC list               | 7/6/20            | 6/30/20         |
| Fire Alarm Programming and Testing                            | 7/13/20           |                 |
| HVAC Testing and Balancing                                    | 8/3/20            |                 |