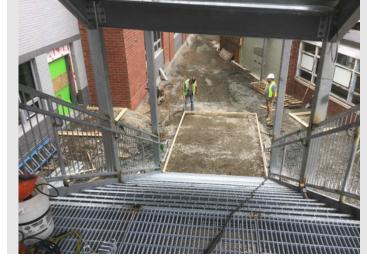

#### June Summary of Phase 1 Progress:

- Phase 1 CP-3 Soffit panels ongoing, 50% complete.
- Phase 1 SF/CW 99% completed.
- Temporary Stairs Completed.
- West Stairs formed and poured, west ramp ramp formed ready to pour.
- Gas work order complete, finishing up building tie-in for plumbing inspection
- Ongoing elevator installation, hoistway and cab finishes.
- Second Floor
  - Interior Finishes near complete, flooring in, millwork installed, Div 10 Ongoing.
  - o Rough-Clean complete and WTC Lists developed.
- First Floor (1 week behind Second floor)
  - o Interior Finishes near complete, flooring in, millwork installed, Div 10 Ongoing.
  - o Rough-Clean complete and WTC Lists developed.
- Phase 2 Abatement Complete.
- Phase 2 Demo 90% Complete.