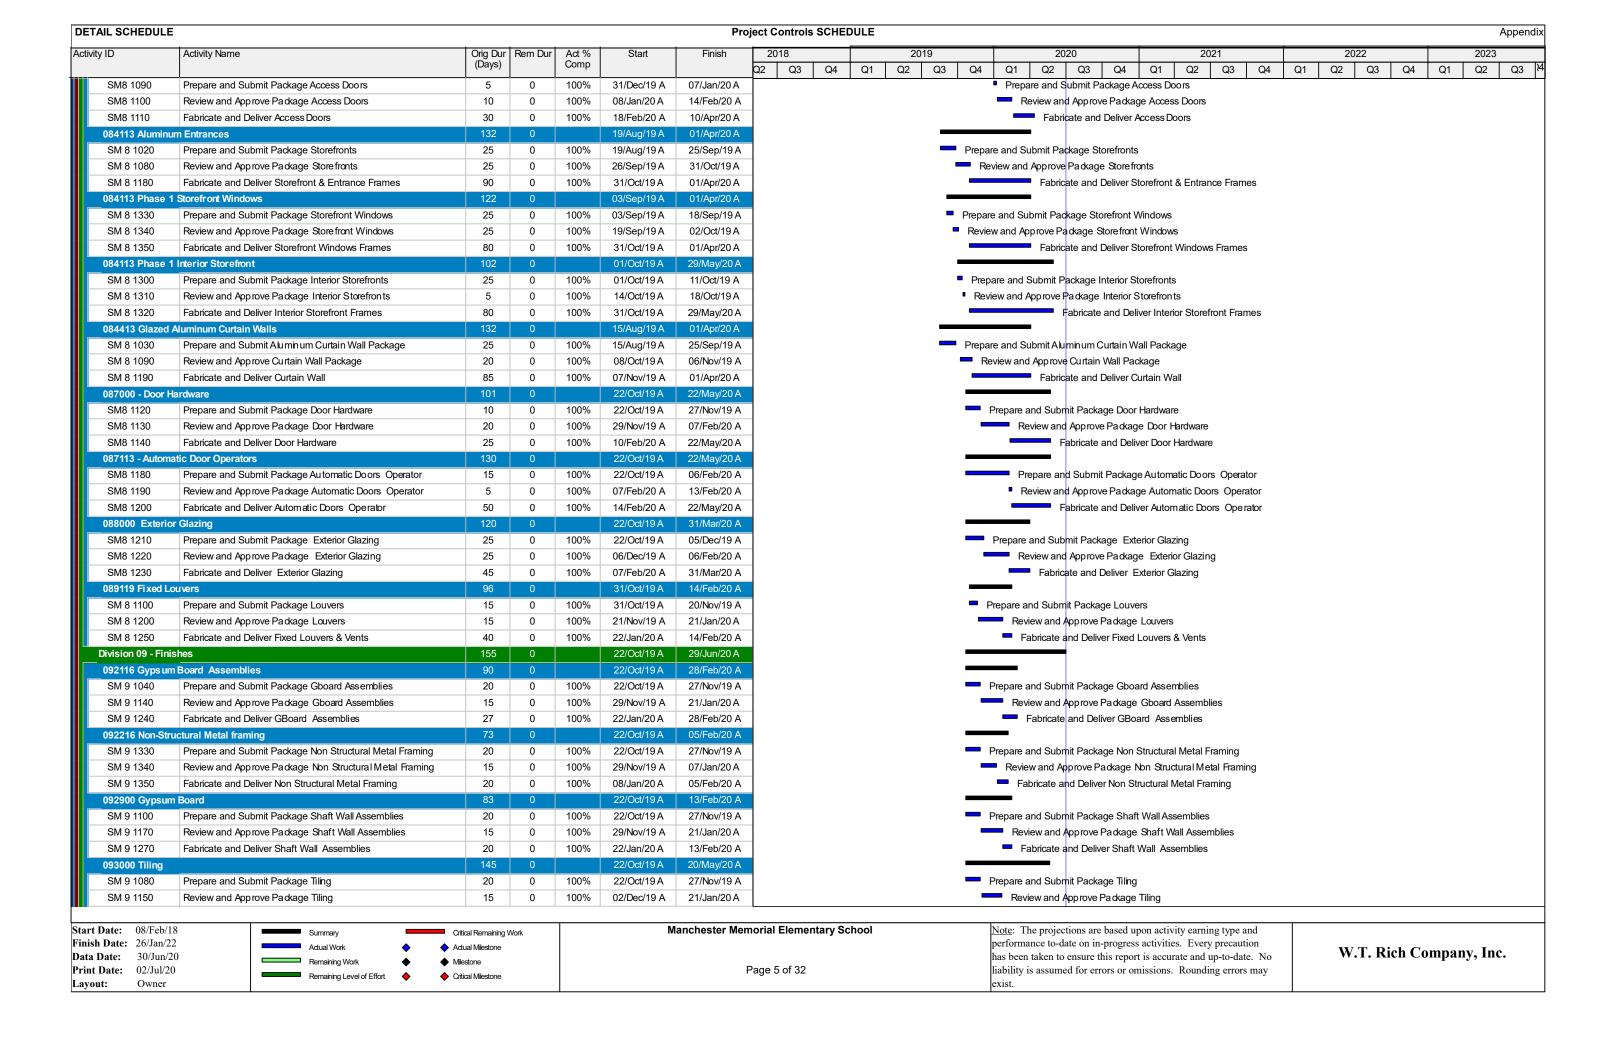

#### **Summary:**

Our attached schedule update has a **data date of 6/30/2020**, so is inclusive of all progress through this date. Below are several notes in summary of progress and anticipated schedule, shown in our schedule update.

#### <u>Phase 1 – Upcoming Critical Path Milestones (per Updated P6 Schedule):</u>

| MILESTONE ACTIVITY                                            | PREV PROJECTED P6 | ACTUAL          |
|---------------------------------------------------------------|-------------------|-----------------|
|                                                               | COMPLETION        | COMPLETION DATE |
| 2 <sup>nd</sup> Floor Finishes for Rough Clean / WTR WTC list | 6/26/20           | 6/26/20         |
| 1st Floor Finishes for Rough Clean WTR WTC list               | 7/6/20            | 6/30/20         |
| Fire Alarm Programming and Testing                            | 7/13/20           |                 |
| HVAC Testing and Balancing                                    | 8/3/20            |                 |

#### June Summary of Phase 1 Progress:

- Phase 1 CP-3 Soffit panels ongoing, 50% complete.
- Phase 1 SF/CW 99% completed.
- Temporary Stairs Completed.
- West Stairs formed and poured, west ramp ramp formed ready to pour.
- Gas work order complete, finishing up building tie-in for plumbing inspection
- Ongoing elevator installation, hoistway and cab finishes.
- Second Floor
  - Interior Finishes near complete, flooring in, millwork installed, Div 10 Ongoing.
  - o Rough-Clean complete and WTC Lists developed.
- First Floor (1 week behind Second floor)
  - o Interior Finishes near complete, flooring in, millwork installed, Div 10 Ongoing.
  - o Rough-Clean complete and WTC Lists developed.
- Phase 2 Abatement Complete.
- Phase 2 Demo 90% Complete.