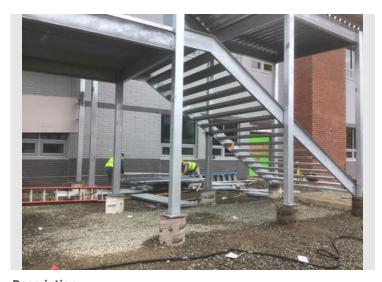

#### June Summary of Phase 1 Progress:

- Phase 1 CP-3 Soffit panels ongoing, 50% complete.
- Phase 1 SF/CW 99% completed.
- Temporary Stairs Completed.
- West Stairs formed and poured, west ramp ramp formed ready to pour.
- Gas work order complete, finishing up building tie-in for plumbing inspection
- Ongoing elevator installation, hoistway and cab finishes.
- Second Floor
  - Interior Finishes near complete, flooring in, millwork installed, Div 10 Ongoing.
  - o Rough-Clean complete and WTC Lists developed.
- First Floor (1 week behind Second floor)
  - o Interior Finishes near complete, flooring in, millwork installed, Div 10 Ongoing.
  - o Rough-Clean complete and WTC Lists developed.
- Phase 2 Abatement Complete.
- Phase 2 Demo 90% Complete.