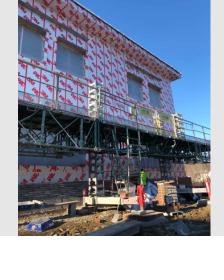

#### **March Summary of Progress:**

- AVB is complete, North elevation masonry complete (overall about 30-40% complete), z-girts and insulation ongoing at soffits.
- RTU's, Boilers, Pumps, Switchgear, Secondary conduits for permanent power, etc. complete. Wiring and connections in electrical/mechanical rooms are ongoing into April.
- Ready for NGrid wire pull and energizing permanent power.
- NGrid Gas complete on site, tie-in and meter setup pending.
- Second Floor
  - Completed classroom tape and finish, and ready to start bathrooms and hallways / ceilings
  - o Prime and First coat of paint completed.
  - Start ceiling grid installed in classrooms only about 80%.
  - Above ceiling inspections complete for soffits/ceilings to start. Firestopping inspection to be scheduled.
  - o Devicing, sprinkler drops, etc. starting in coordination ceiling and wall finishes.
- First Floor
  - Electrical Rough-in Inspection complete along with in-wall inspections
  - In-wall inspections and closeout classrooms walls board, tape, and finish.
  - Paint started
  - Sequence proceeding similar to second floor.