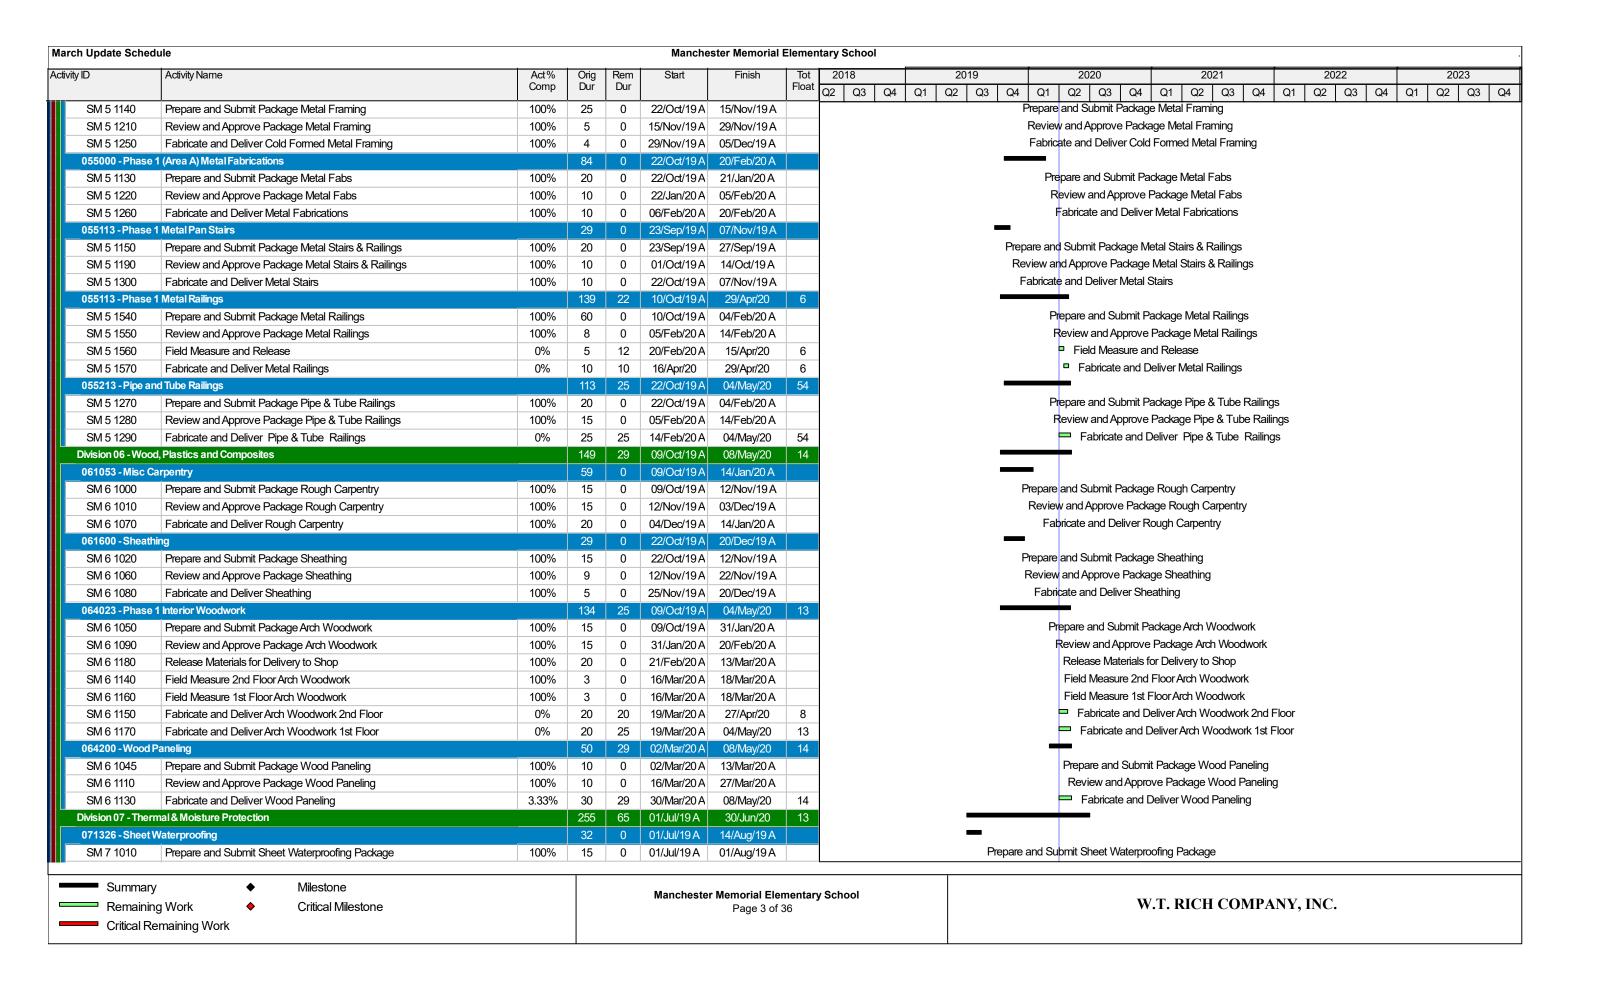

#### **Summary:**

Our attached schedule update has a **data date of 3/31/2020**, so is inclusive of all progress through this date. Below are several notes in summary of progress and anticipated schedule, shown in our schedule update.

#### <u>Phase 1 – Upcoming Critical Path Milestones (per Updated P6 Schedule):</u>

| MILESTONE ACTIVITY                              | TARGET     | ACTUAL          |
|-------------------------------------------------|------------|-----------------|
|                                                 | COMPLETION | COMPLETION DATE |
| AVB Complete                                    | 3/16/20    | 3/16/20         |
| Masonry Veneer Complete                         | 5/8/20     |                 |
| 2 <sup>nd</sup> Floor Rough-in                  | 3/18/20    | 2/28/20         |
| 1 <sup>st</sup> Floor Rough-in                  | 3/24/20    |                 |
| 2 <sup>nd</sup> Floor Finishes for WTR WTC list | 6/3/20     |                 |
| 1st Floor Finishes for WTR WTC list             | 6/15/20    |                 |
| Startups and Pretesting                         | 5/15/20    |                 |