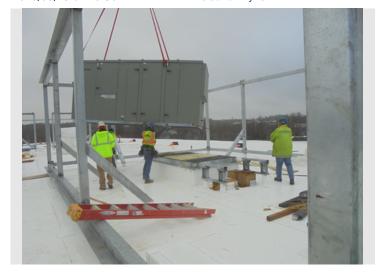

#### **March Summary of Progress:**

- AVB is complete, North elevation masonry complete (overall about 30-40% complete), z-girts and insulation ongoing at soffits.
- RTU's, Boilers, Pumps, Switchgear, Secondary conduits for permanent power, etc. complete. Wiring and connections in electrical/mechanical rooms are ongoing into April.
- Ready for NGrid wire pull and energizing permanent power.
- NGrid Gas complete on site, tie-in and meter setup pending.
- Second Floor
  - Completed classroom tape and finish, and ready to start bathrooms and hallways / ceilings
  - o Prime and First coat of paint completed.
  - Start ceiling grid installed in classrooms only about 80%.
  - Above ceiling inspections complete for soffits/ceilings to start. Firestopping inspection to be scheduled.
  - o Devicing, sprinkler drops, etc. starting in coordination ceiling and wall finishes.
- First Floor
  - Electrical Rough-in Inspection complete along with in-wall inspections
  - In-wall inspections and closeout classrooms walls board, tape, and finish.
  - Paint started
  - Sequence proceeding similar to second floor.