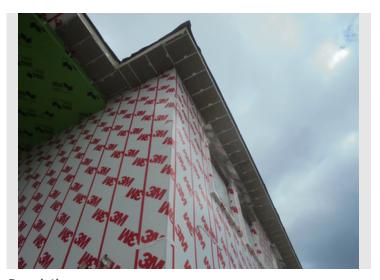

#### **March Summary of Progress:**

- AVB is complete, North elevation masonry complete (overall about 30-40% complete), z-girts and insulation ongoing at soffits.
- RTU's, Boilers, Pumps, Switchgear, Secondary conduits for permanent power, etc. complete. Wiring and connections in electrical/mechanical rooms are ongoing into April.
- Ready for NGrid wire pull and energizing permanent power.
- NGrid Gas complete on site, tie-in and meter setup pending.
- Second Floor
  - Completed classroom tape and finish, and ready to start bathrooms and hallways / ceilings
  - o Prime and First coat of paint completed.
  - Start ceiling grid installed in classrooms only about 80%.
  - Above ceiling inspections complete for soffits/ceilings to start. Firestopping inspection to be scheduled.
  - o Devicing, sprinkler drops, etc. starting in coordination ceiling and wall finishes.
- First Floor
  - Electrical Rough-in Inspection complete along with in-wall inspections
  - In-wall inspections and closeout classrooms walls board, tape, and finish.
  - Paint started
  - Sequence proceeding similar to second floor.