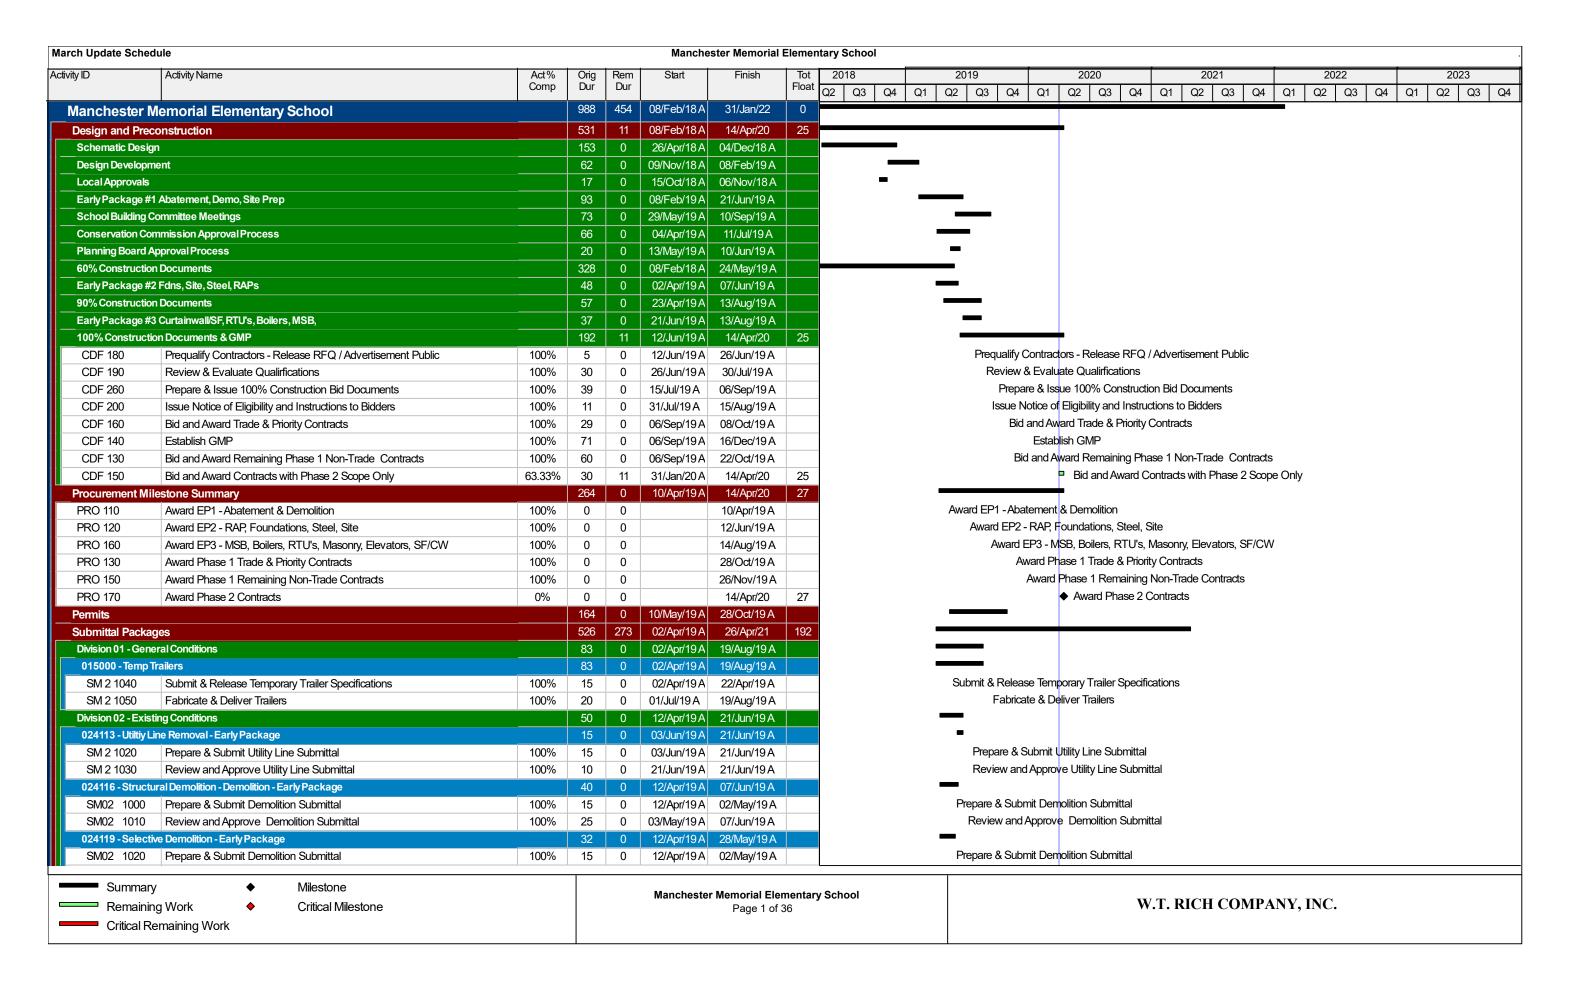

#### **Summary:**

Our attached schedule update has a **data date of 3/31/2020**, so is inclusive of all progress through this date. Below are several notes in summary of progress and anticipated schedule, shown in our schedule update.

#### <u>Phase 1 – Upcoming Critical Path Milestones (per Updated P6 Schedule):</u>

| MILESTONE ACTIVITY                              | TARGET     | ACTUAL          |
|-------------------------------------------------|------------|-----------------|
|                                                 | COMPLETION | COMPLETION DATE |
| AVB Complete                                    | 3/16/20    | 3/16/20         |
| Masonry Veneer Complete                         | 5/8/20     |                 |
| 2 <sup>nd</sup> Floor Rough-in                  | 3/18/20    | 2/28/20         |
| 1 <sup>st</sup> Floor Rough-in                  | 3/24/20    |                 |
| 2 <sup>nd</sup> Floor Finishes for WTR WTC list | 6/3/20     |                 |
| 1st Floor Finishes for WTR WTC list             | 6/15/20    |                 |
| Startups and Pretesting                         | 5/15/20    |                 |

#### **March Summary of Progress:**

- AVB is complete, North elevation masonry complete (overall about 30-40% complete), z-girts and insulation ongoing at soffits.
- RTU's, Boilers, Pumps, Switchgear, Secondary conduits for permanent power, etc. complete. Wiring and connections in electrical/mechanical rooms are ongoing into April.
- Ready for NGrid wire pull and energizing permanent power.
- NGrid Gas complete on site, tie-in and meter setup pending.
- Second Floor
  - Completed classroom tape and finish, and ready to start bathrooms and hallways / ceilings
  - o Prime and First coat of paint completed.
  - Start ceiling grid installed in classrooms only about 80%.
  - Above ceiling inspections complete for soffits/ceilings to start. Firestopping inspection to be scheduled.
  - o Devicing, sprinkler drops, etc. starting in coordination ceiling and wall finishes.
- First Floor
  - Electrical Rough-in Inspection complete along with in-wall inspections
  - In-wall inspections and closeout classrooms walls board, tape, and finish.
  - Paint started
  - Sequence proceeding similar to second floor.

#### **April Look Ahead:**

- Scuppers, phase wall roofing, south elevation masonry, soffit z-girts and panels scheduled.
- Anticipated schedule is to install SF/CW on North and West Elevations.
- Anticipated schedule is to start temporary stairs at north elevation, west stairs and ramp, and grade for sidewalks at door openings.
- Anticipating permanent power and gas to complete work orders.
- Second Floor
  - o Intended schedule is to continue paint, ceiling grid, and ceiling tile etc.
  - Intended schedule is to drywall, tape, and finish soffits (complete firestopping inspection).
  - o Intended schedule is to start millwork and other classroom finishes.
  - o Intended schedule is to proceed with devicing, drops, etc.
- First Floor
  - o Intended schedule is to complete tape and finish of all walls and start ceilings.
  - o Intended schedule is to complete ACT Grid.
  - o Intended schedule was to start millwork and other classroom finishes.