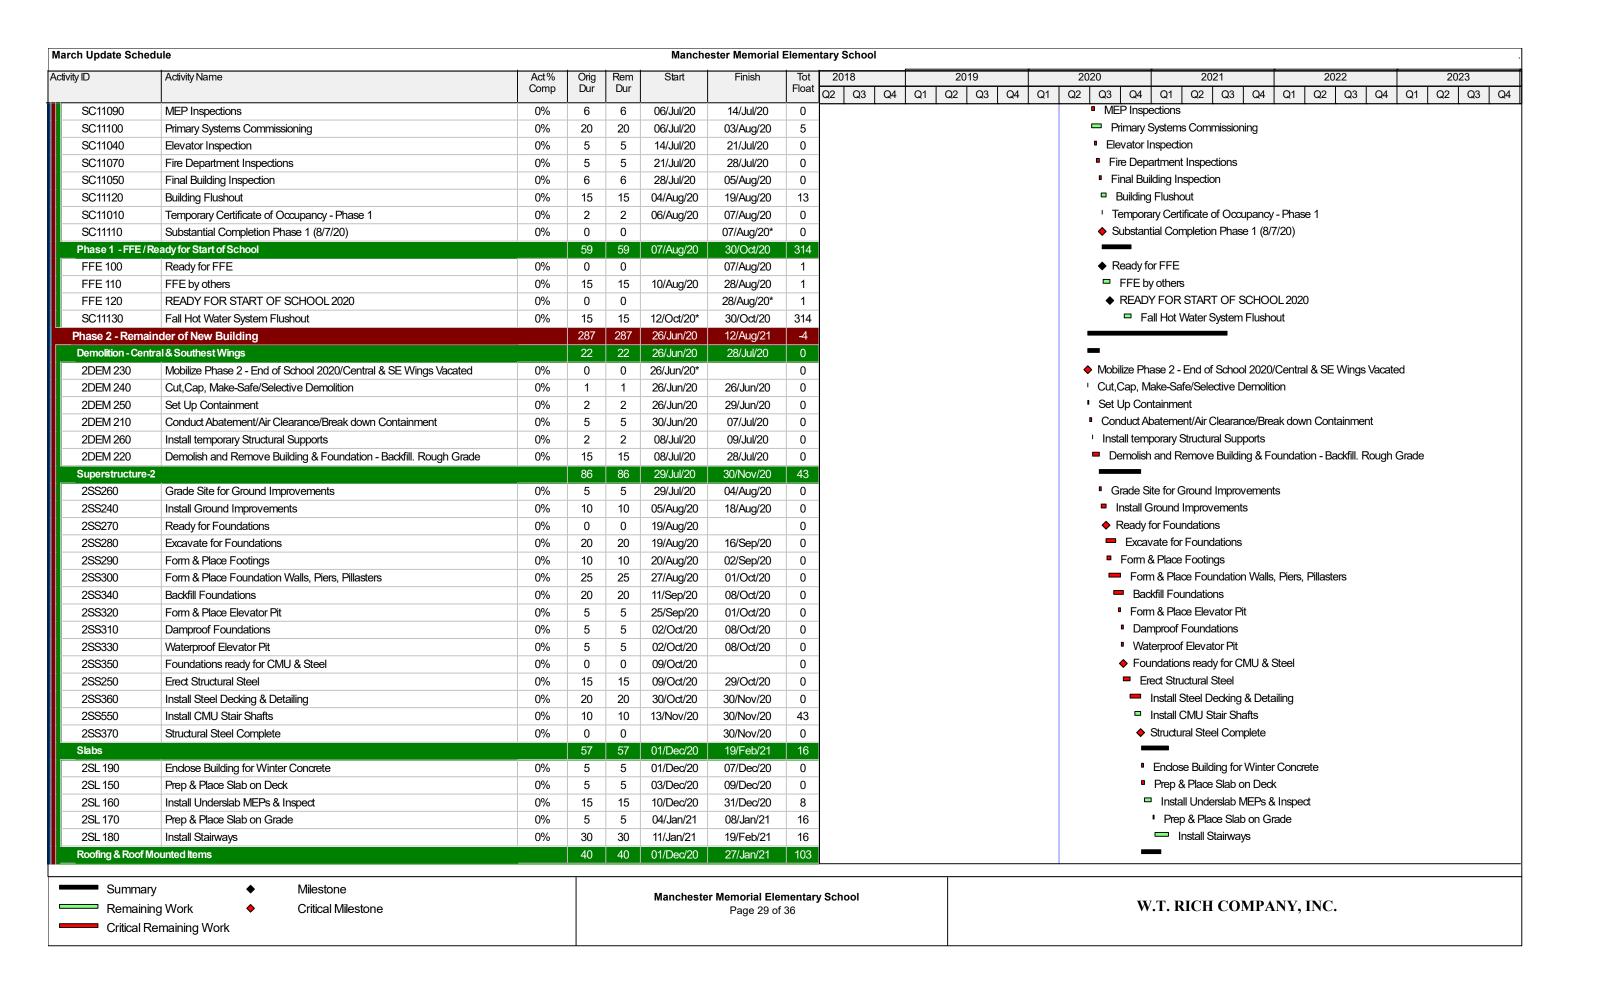

#### **Summary:**

Our attached schedule update has a **data date of 3/31/2020**, so is inclusive of all progress through this date. Below are several notes in summary of progress and anticipated schedule, shown in our schedule update.

#### <u>Phase 1 – Upcoming Critical Path Milestones (per Updated P6 Schedule):</u>

| MILESTONE ACTIVITY                              | TARGET     | ACTUAL          |
|-------------------------------------------------|------------|-----------------|
|                                                 | COMPLETION | COMPLETION DATE |
| AVB Complete                                    | 3/16/20    | 3/16/20         |
| Masonry Veneer Complete                         | 5/8/20     |                 |
| 2 <sup>nd</sup> Floor Rough-in                  | 3/18/20    | 2/28/20         |
| 1 <sup>st</sup> Floor Rough-in                  | 3/24/20    |                 |
| 2 <sup>nd</sup> Floor Finishes for WTR WTC list | 6/3/20     |                 |
| 1st Floor Finishes for WTR WTC list             | 6/15/20    |                 |
| Startups and Pretesting                         | 5/15/20    |                 |