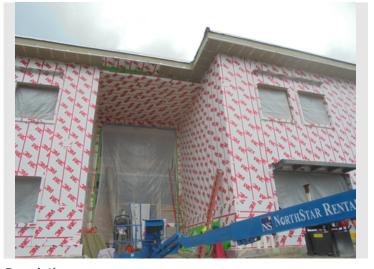

#### **March Summary of Progress:**

- AVB is complete, North elevation masonry complete (overall about 30-40% complete), z-girts and insulation ongoing at soffits.
- RTU's, Boilers, Pumps, Switchgear, Secondary conduits for permanent power, etc. complete. Wiring and connections in electrical/mechanical rooms are ongoing into April.
- Ready for NGrid wire pull and energizing permanent power.
- NGrid Gas complete on site, tie-in and meter setup pending.
- Second Floor
  - Completed classroom tape and finish, and ready to start bathrooms and hallways / ceilings
  - o Prime and First coat of paint completed.
  - Start ceiling grid installed in classrooms only about 80%.
  - Above ceiling inspections complete for soffits/ceilings to start. Firestopping inspection to be scheduled.
  - o Devicing, sprinkler drops, etc. starting in coordination ceiling and wall finishes.
- First Floor
  - Electrical Rough-in Inspection complete along with in-wall inspections
  - In-wall inspections and closeout classrooms walls board, tape, and finish.
  - Paint started
  - Sequence proceeding similar to second floor.