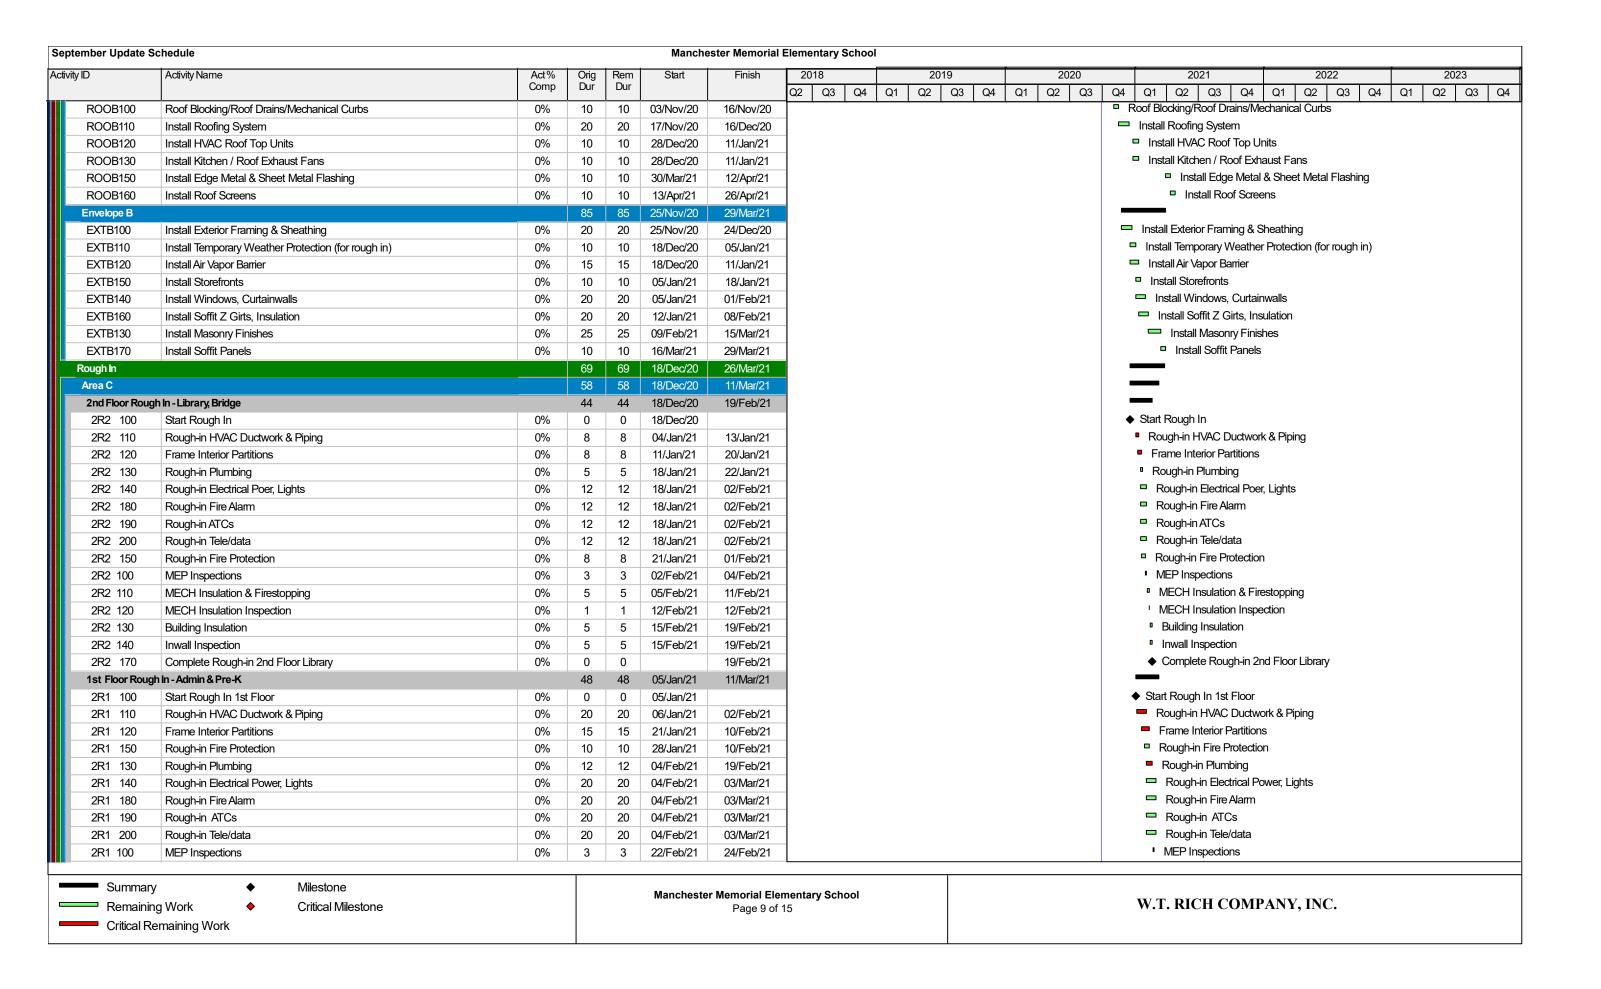

#### **Summary:**

Our attached schedule update has a data date of 9/30/2020, so is inclusive of all progress through this date. Below are several notes in summary of progress and anticipated schedule, shown in our schedule update.

#### Phase 1 & 2 – Upcoming Critical Path Milestones (per Updated P6 Schedule):

| MILESTONE ACTIVITY             | PREV PROJECTED P6 | ACTUAL          |
|--------------------------------|-------------------|-----------------|
|                                | COMPLETION        | COMPLETION DATE |
| Phase 2 Ground Improvements    | 7/31/20           | 7/31/20         |
| Phase 2 Foundation Complete    | 9/25/20           | 9/25/20         |
| Phase 2 Steel Complete         | 11/5/20           |                 |
| Phase 2 Start Exterior Framing | 11/10/20          |                 |

#### **September Summary of Phase 1 Progress:**

- Phase 1 Punchlist limited at this point, only items that are waiting on materials.
- Phase 1 RTU Commissioning Scheduled to complete in October. Only remaining commissioning is security to be completed after PR #009 scope completion.
- Phase 2 Foundation are completed.
- Phase 2 Underground plumbing/electrical is 99% complete.
- Phase 2 Underslab preparation is to be completed in early October.
- Phase 2 Steel Fabrication is complete and in route.

#### **October Look Ahead:**

- Phase 1 commissioning to be completed.
- Phase 2 Stair #3 CMU Shaft to be completed.
- Phase 2 Stair #3 Stairs to be installed.
- Phase 2 Steel Erection & detailing.
- Phase 2 Sanitary, Drainage / Temporary Rain Leader Tie-ins.

NOTE: For the September schedule update, WTR has re-sequenced the SF window installation to accelerate the schedule and save on winter conditions costs.

SECTION 2 - PROGRESS PHOTOS

Taken DateUploaded By2020/09/29 08:56:57John deBettencourt