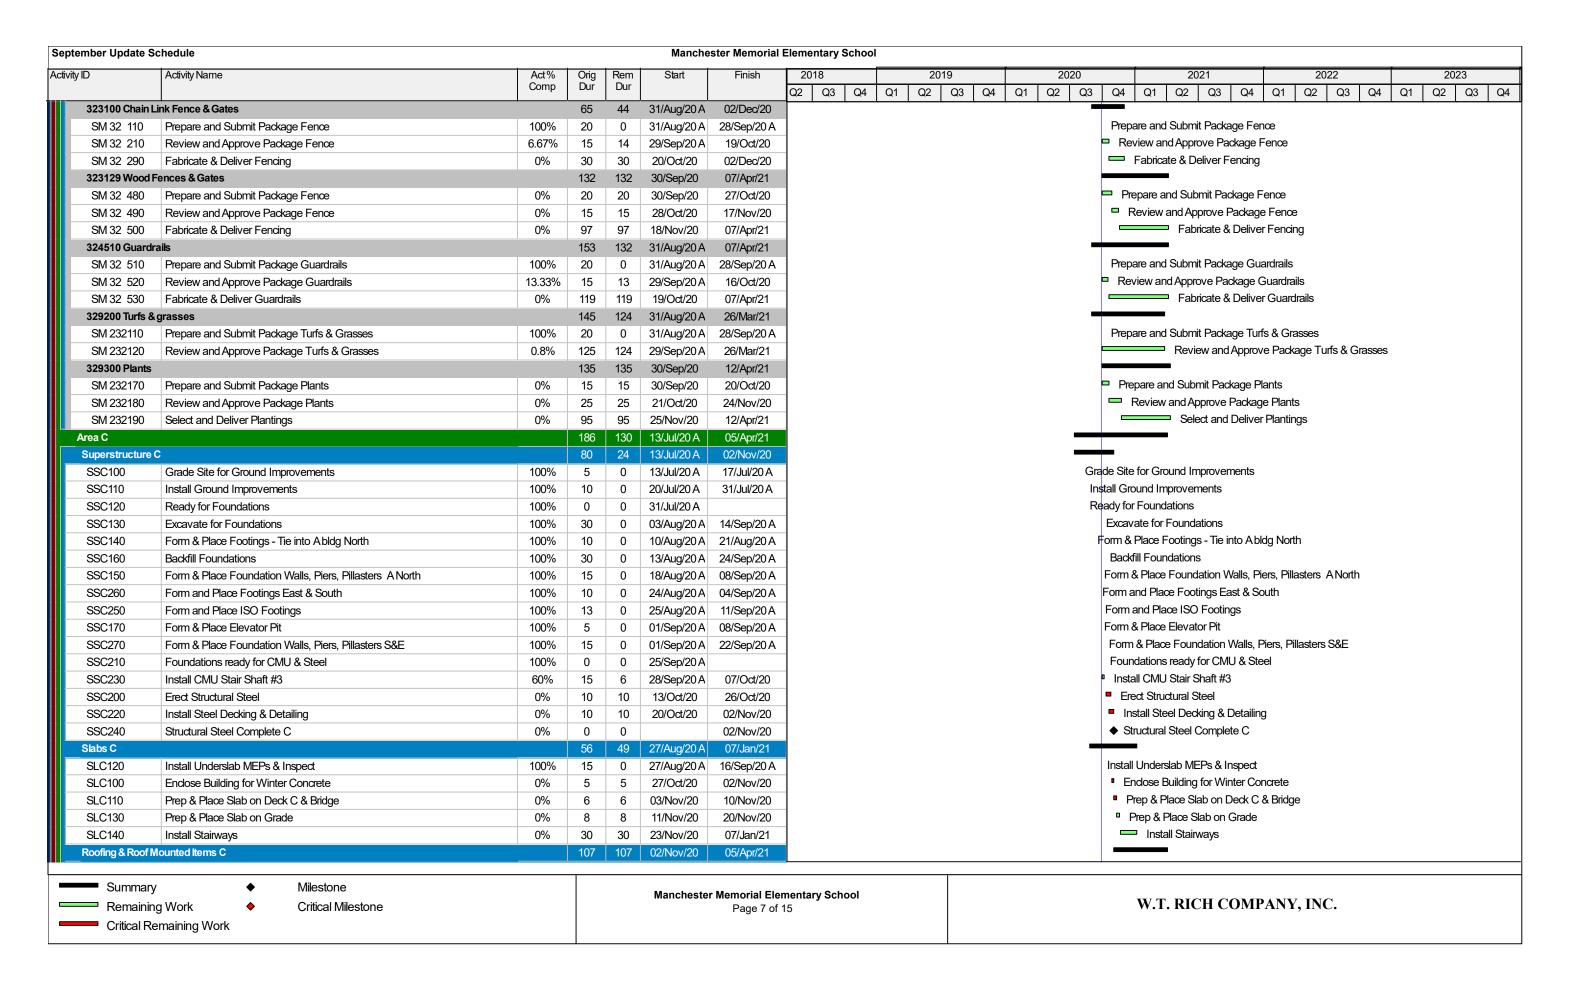

#### **Summary:**

Our attached schedule update has a data date of 9/30/2020, so is inclusive of all progress through this date. Below are several notes in summary of progress and anticipated schedule, shown in our schedule update.

#### Phase 1 & 2 – Upcoming Critical Path Milestones (per Updated P6 Schedule):

| MILESTONE ACTIVITY             | PREV PROJECTED P6 | ACTUAL          |
|--------------------------------|-------------------|-----------------|
|                                | COMPLETION        | COMPLETION DATE |
| Phase 2 Ground Improvements    | 7/31/20           | 7/31/20         |
| Phase 2 Foundation Complete    | 9/25/20           | 9/25/20         |
| Phase 2 Steel Complete         | 11/5/20           |                 |
| Phase 2 Start Exterior Framing | 11/10/20          |                 |

#### **September Summary of Phase 1 Progress:**

- Phase 1 Punchlist limited at this point, only items that are waiting on materials.
- Phase 1 RTU Commissioning Scheduled to complete in October. Only remaining commissioning is security to be completed after PR #009 scope completion.
- Phase 2 Foundation are completed.
- Phase 2 Underground plumbing/electrical is 99% complete.
- Phase 2 Underslab preparation is to be completed in early October.
- Phase 2 Steel Fabrication is complete and in route.

#### **October Look Ahead:**

- Phase 1 commissioning to be completed.
- Phase 2 Stair #3 CMU Shaft to be completed.
- Phase 2 Stair #3 Stairs to be installed.
- Phase 2 Steel Erection & detailing.
- Phase 2 Sanitary, Drainage / Temporary Rain Leader Tie-ins.