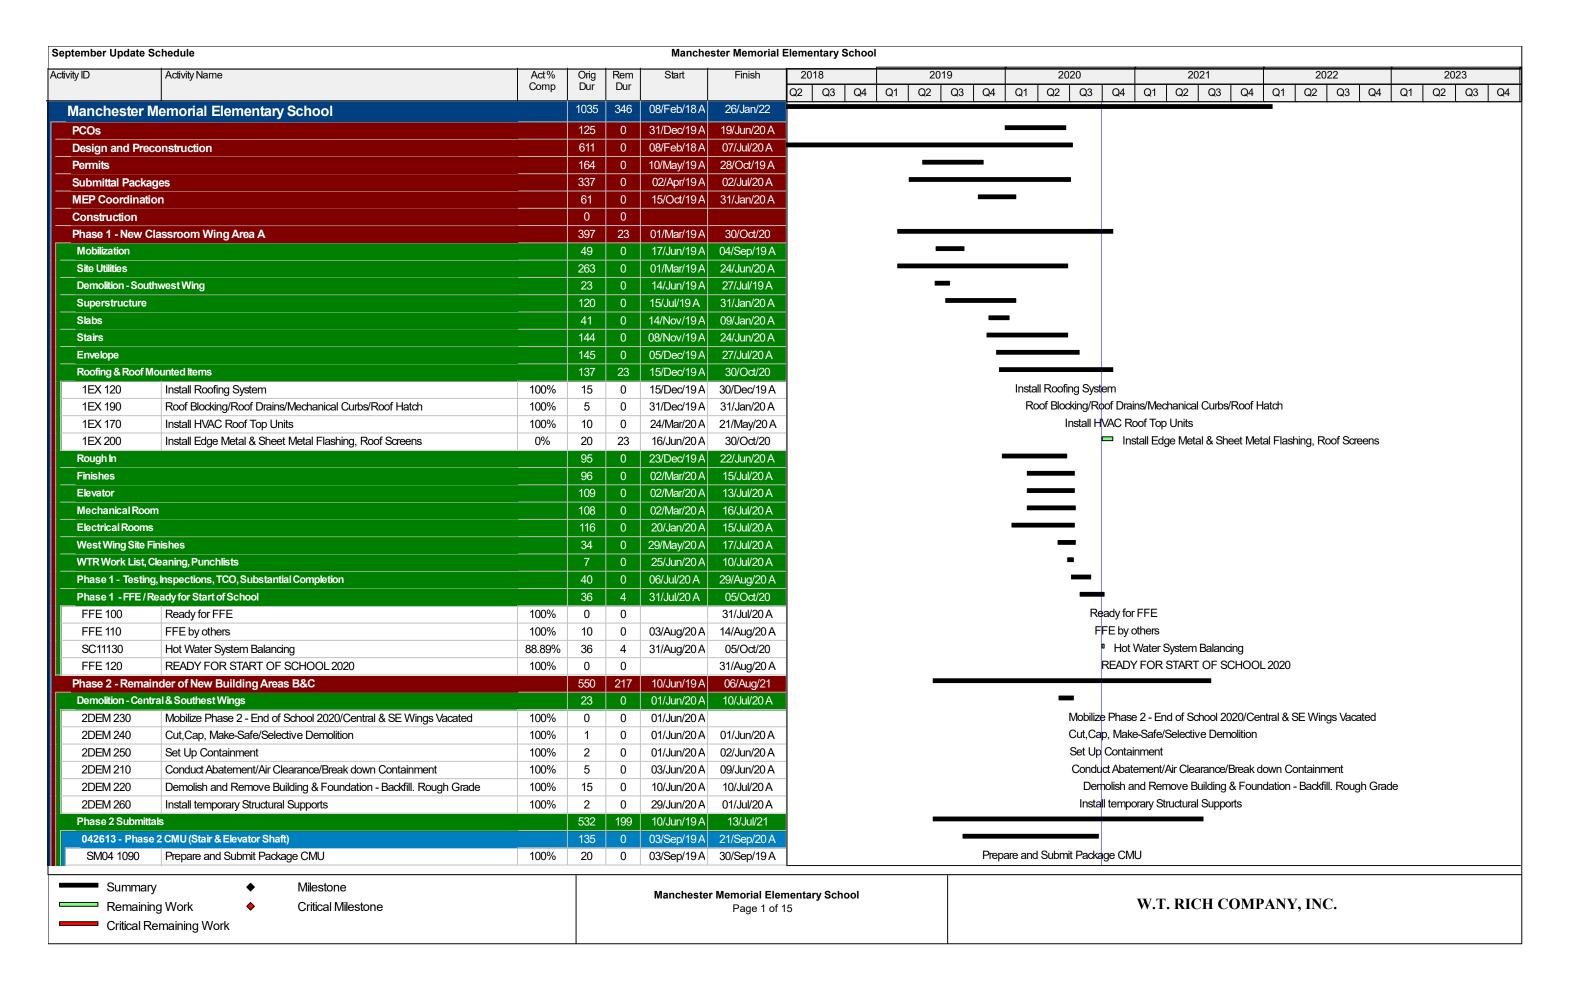

#### **Summary:**

Our attached schedule update has a data date of 9/30/2020, so is inclusive of all progress through this date. Below are several notes in summary of progress and anticipated schedule, shown in our schedule update.

#### Phase 1 & 2 – Upcoming Critical Path Milestones (per Updated P6 Schedule):

| MILESTONE ACTIVITY             | PREV PROJECTED P6 | ACTUAL          |
|--------------------------------|-------------------|-----------------|
|                                | COMPLETION        | COMPLETION DATE |
| Phase 2 Ground Improvements    | 7/31/20           | 7/31/20         |
| Phase 2 Foundation Complete    | 9/25/20           | 9/25/20         |
| Phase 2 Steel Complete         | 11/5/20           |                 |
| Phase 2 Start Exterior Framing | 11/10/20          |                 |

#### **September Summary of Phase 1 Progress:**

- Phase 1 Punchlist limited at this point, only items that are waiting on materials.
- Phase 1 RTU Commissioning Scheduled to complete in October. Only remaining commissioning is security to be completed after PR #009 scope completion.
- Phase 2 Foundation are completed.
- Phase 2 Underground plumbing/electrical is 99% complete.
- Phase 2 Underslab preparation is to be completed in early October.
- Phase 2 Steel Fabrication is complete and in route.

#### **October Look Ahead:**

- Phase 1 commissioning to be completed.
- Phase 2 Stair #3 CMU Shaft to be completed.
- Phase 2 Stair #3 Stairs to be installed.
- Phase 2 Steel Erection & detailing.
- Phase 2 Sanitary, Drainage / Temporary Rain Leader Tie-ins.