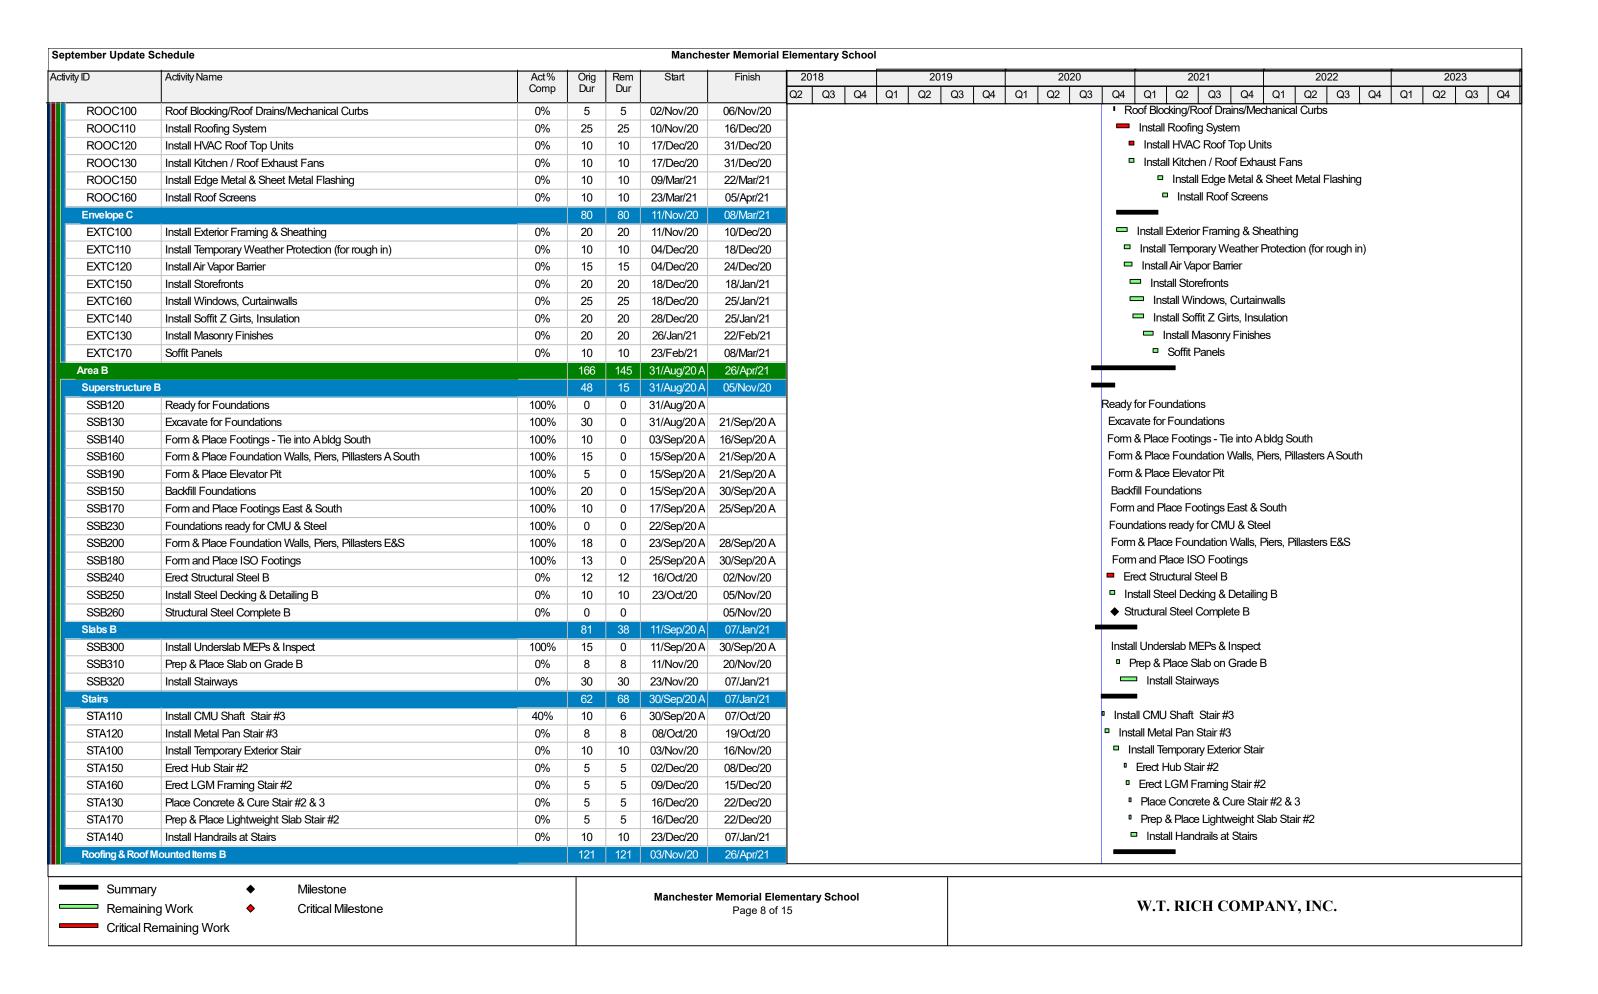

#### **Summary:**

Our attached schedule update has a data date of 9/30/2020, so is inclusive of all progress through this date. Below are several notes in summary of progress and anticipated schedule, shown in our schedule update.

#### Phase 1 & 2 – Upcoming Critical Path Milestones (per Updated P6 Schedule):

| MILESTONE ACTIVITY             | PREV PROJECTED P6 | ACTUAL          |
|--------------------------------|-------------------|-----------------|
|                                | COMPLETION        | COMPLETION DATE |
| Phase 2 Ground Improvements    | 7/31/20           | 7/31/20         |
| Phase 2 Foundation Complete    | 9/25/20           | 9/25/20         |
| Phase 2 Steel Complete         | 11/5/20           |                 |
| Phase 2 Start Exterior Framing | 11/10/20          |                 |

#### **September Summary of Phase 1 Progress:**

- Phase 1 Punchlist limited at this point, only items that are waiting on materials.
- Phase 1 RTU Commissioning Scheduled to complete in October. Only remaining commissioning is security to be completed after PR #009 scope completion.
- Phase 2 Foundation are completed.
- Phase 2 Underground plumbing/electrical is 99% complete.
- Phase 2 Underslab preparation is to be completed in early October.
- Phase 2 Steel Fabrication is complete and in route.

#### **October Look Ahead:**

- Phase 1 commissioning to be completed.
- Phase 2 Stair #3 CMU Shaft to be completed.
- Phase 2 Stair #3 Stairs to be installed.
- Phase 2 Steel Erection & detailing.
- Phase 2 Sanitary, Drainage / Temporary Rain Leader Tie-ins.