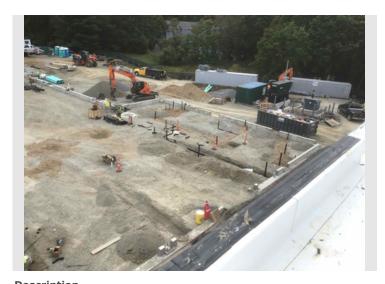

NOTE: For the September schedule update, WTR has re-sequenced the SF window installation to accelerate the schedule and save on winter conditions costs.

SECTION 2 - PROGRESS PHOTOS

Taken DateUploaded By2020/09/29 08:56:57John deBettencourt