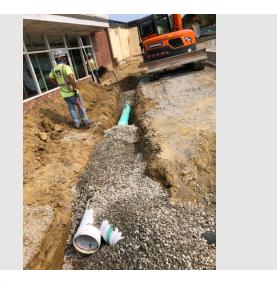

NOTE: For the September schedule update, WTR has re-sequenced the SF window installation to accelerate the schedule and save on winter conditions costs.

SECTION 2 - PROGRESS PHOTOS

Taken DateUploaded By2020/09/29 08:56:57John deBettencourt