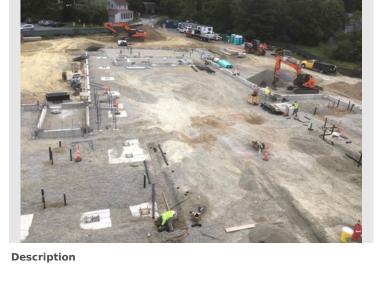

NOTE: For the September schedule update, WTR has re-sequenced the SF window installation to accelerate the schedule and save on winter conditions costs.

SECTION 2 - PROGRESS PHOTOS

Taken DateUploaded By2020/09/29 08:56:57John deBettencourt