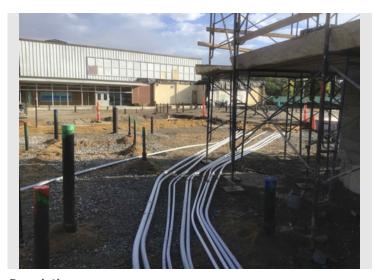

NOTE: For the September schedule update, WTR has re-sequenced the SF window installation to accelerate the schedule and save on winter conditions costs.

SECTION 2 - PROGRESS PHOTOS

Taken DateUploaded By2020/09/29 08:56:57John deBettencourt