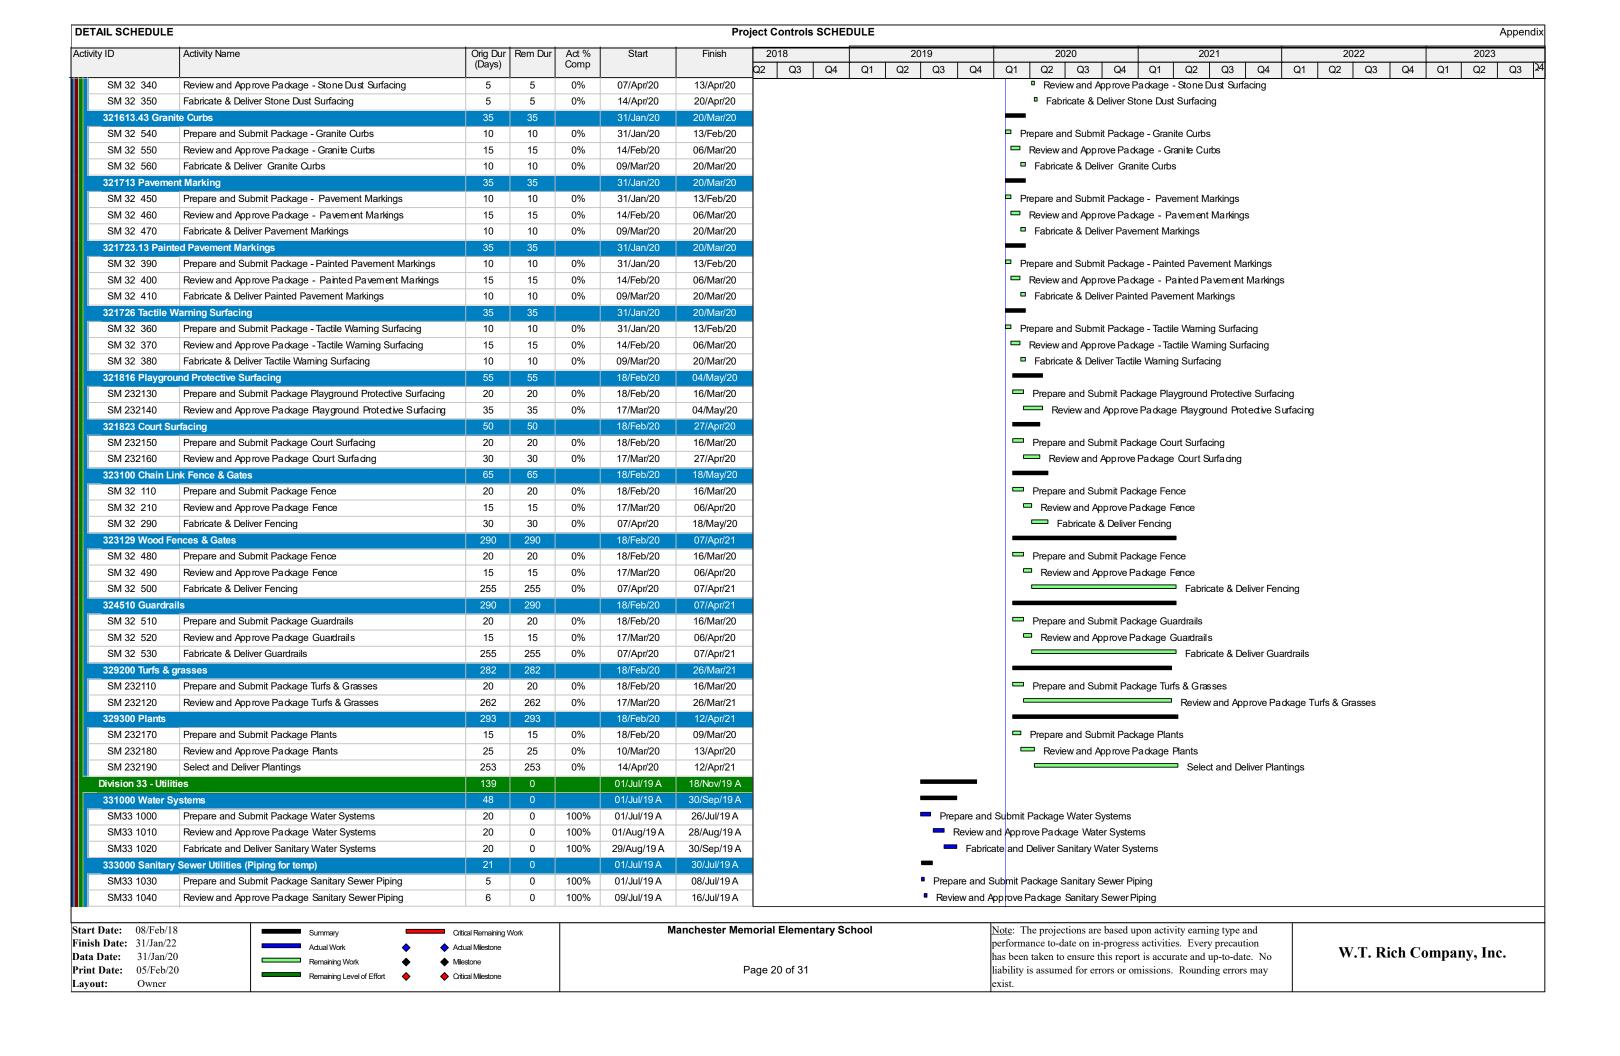

#### **Summary:**

Our attached schedule update has a **data date of 1/31/19**, so is inclusive of all progress through this date. Below are several notes in summary of progress and anticipated schedule, shown in our schedule update.

#### Phase 1 – Upcoming Critical Path Milestones (per Updated P6 Schedule):

| MILESTONE ACTIVITY                              | TARGET     | ACTUAL          |
|-------------------------------------------------|------------|-----------------|
|                                                 | COMPLETION | COMPLETION DATE |
| AVB Complete                                    | 3/9/20     |                 |
| Masonry Veneer Complete                         | 4/17/20    |                 |
| 2 <sup>nd</sup> Floor Rough-in                  | 3/18/20    |                 |
| 1 <sup>st</sup> Floor Rough-in                  | 4/7/20     |                 |
| 2 <sup>nd</sup> Floor Finishes for WTR WTC list | 6/3/20     |                 |
| 1st Floor Finishes for WTR WTC list             | 6/15/20    |                 |
| Startups and Pretesting                         | 5/15/20    |                 |

#### **January Summary of Progress:**

- CMU Stair Shafts installed.
- Exterior Framing and sheathing 85%.
- Ready to start AVB.
- Mockup erected.
- SOG Poured.
- 2<sup>nd</sup> Floor Interior Framing 90% complete.
- 2<sup>nd</sup> Floor Interior MEP Rough-ins about 50% complete.
- 1<sup>st</sup> Floor Framing starting.
- 1<sup>st</sup> Floor Interior MEP Rough-ins starting.

#### **February Look Ahead:**

- Stair #1 to be erected and poured.
- Permanent power work order from NGrid.
- National Grid Gas work order to be completed.
- Interior Framing to be complete. Blocking installed on 2<sup>nd</sup> floor, ready up walls in classrooms.
- Rough-in MEP/FP proceeding on the 2<sup>nd</sup> and 1<sup>st</sup> floor.
- AVB installation to start.
- Brick and CMU deliveries scheduled. Masonry Veneer to start end of the month.