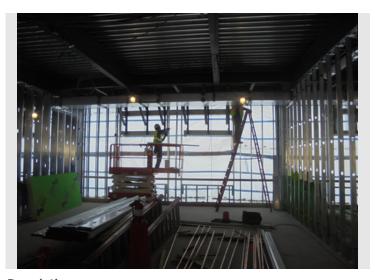

#### **January Summary of Progress:**

- CMU Stair Shafts installed.
- Exterior Framing and sheathing 85%.
- Ready to start AVB.
- Mockup erected.
- SOG Poured.
- 2<sup>nd</sup> Floor Interior Framing 90% complete.
- 2<sup>nd</sup> Floor Interior MEP Rough-ins about 50% complete.
- 1<sup>st</sup> Floor Framing starting.
- 1<sup>st</sup> Floor Interior MEP Rough-ins starting.

#### **February Look Ahead:**

- Stair #1 to be erected and poured.
- Permanent power work order from NGrid.
- National Grid Gas work order to be completed.
- Interior Framing to be complete. Blocking installed on 2<sup>nd</sup> floor, ready up walls in classrooms.
- Rough-in MEP/FP proceeding on the 2<sup>nd</sup> and 1<sup>st</sup> floor.
- AVB installation to start.
- Brick and CMU deliveries scheduled. Masonry Veneer to start end of the month.