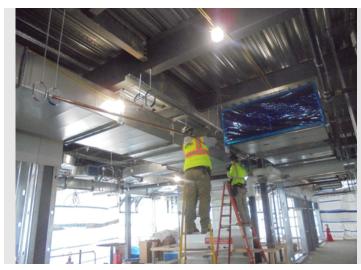

#### **January Summary of Progress:**

- CMU Stair Shafts installed.
- Exterior Framing and sheathing 85%.
- Ready to start AVB.
- Mockup erected.
- SOG Poured.
- 2<sup>nd</sup> Floor Interior Framing 90% complete.
- 2<sup>nd</sup> Floor Interior MEP Rough-ins about 50% complete.
- 1<sup>st</sup> Floor Framing starting.
- 1<sup>st</sup> Floor Interior MEP Rough-ins starting.