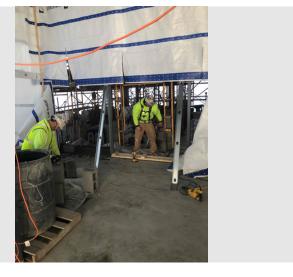

#### **January Summary of Progress:**

- CMU Stair Shafts installed.
- Exterior Framing and sheathing 85%.
- Ready to start AVB.
- Mockup erected.
- SOG Poured.
- 2<sup>nd</sup> Floor Interior Framing 90% complete.
- 2<sup>nd</sup> Floor Interior MEP Rough-ins about 50% complete.
- 1<sup>st</sup> Floor Framing starting.
- 1<sup>st</sup> Floor Interior MEP Rough-ins starting.

#### **February Look Ahead:**

- Stair #1 to be erected and poured.
- Permanent power work order from NGrid.
- National Grid Gas work order to be completed.
- Interior Framing to be complete. Blocking installed on 2<sup>nd</sup> floor, ready up walls in classrooms.
- Rough-in MEP/FP proceeding on the 2<sup>nd</sup> and 1<sup>st</sup> floor.
- AVB installation to start.
- Brick and CMU deliveries scheduled. Masonry Veneer to start end of the month.