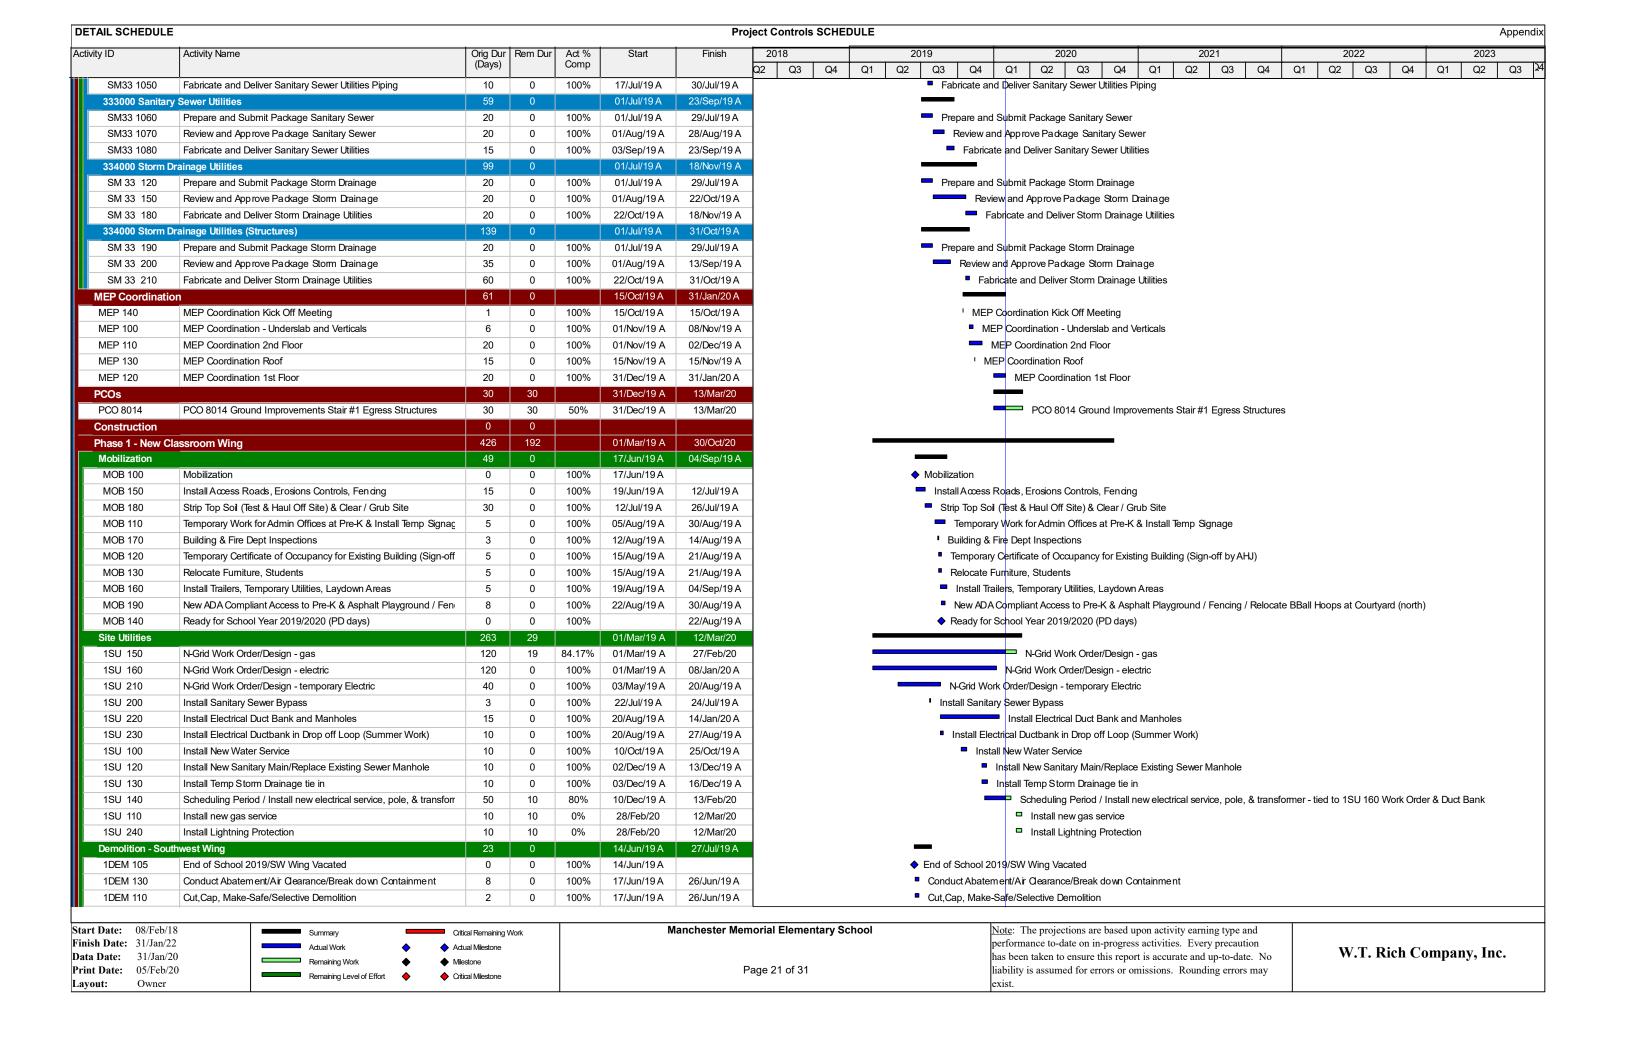

#### **Summary:**

Our attached schedule update has a **data date of 1/31/19**, so is inclusive of all progress through this date. Below are several notes in summary of progress and anticipated schedule, shown in our schedule update.

#### Phase 1 – Upcoming Critical Path Milestones (per Updated P6 Schedule):

| MILESTONE ACTIVITY                              | TARGET     | ACTUAL          |
|-------------------------------------------------|------------|-----------------|
|                                                 | COMPLETION | COMPLETION DATE |
| AVB Complete                                    | 3/9/20     |                 |
| Masonry Veneer Complete                         | 4/17/20    |                 |
| 2 <sup>nd</sup> Floor Rough-in                  | 3/18/20    |                 |
| 1 <sup>st</sup> Floor Rough-in                  | 4/7/20     |                 |
| 2 <sup>nd</sup> Floor Finishes for WTR WTC list | 6/3/20     |                 |
| 1st Floor Finishes for WTR WTC list             | 6/15/20    |                 |
| Startups and Pretesting                         | 5/15/20    |                 |

#### **January Summary of Progress:**

- CMU Stair Shafts installed.
- Exterior Framing and sheathing 85%.
- Ready to start AVB.
- Mockup erected.
- SOG Poured.
- 2<sup>nd</sup> Floor Interior Framing 90% complete.
- 2<sup>nd</sup> Floor Interior MEP Rough-ins about 50% complete.
- 1<sup>st</sup> Floor Framing starting.
- 1<sup>st</sup> Floor Interior MEP Rough-ins starting.

#### **February Look Ahead:**

- Stair #1 to be erected and poured.
- Permanent power work order from NGrid.
- National Grid Gas work order to be completed.
- Interior Framing to be complete. Blocking installed on 2<sup>nd</sup> floor, ready up walls in classrooms.
- Rough-in MEP/FP proceeding on the 2<sup>nd</sup> and 1<sup>st</sup> floor.
- AVB installation to start.
- Brick and CMU deliveries scheduled. Masonry Veneer to start end of the month.