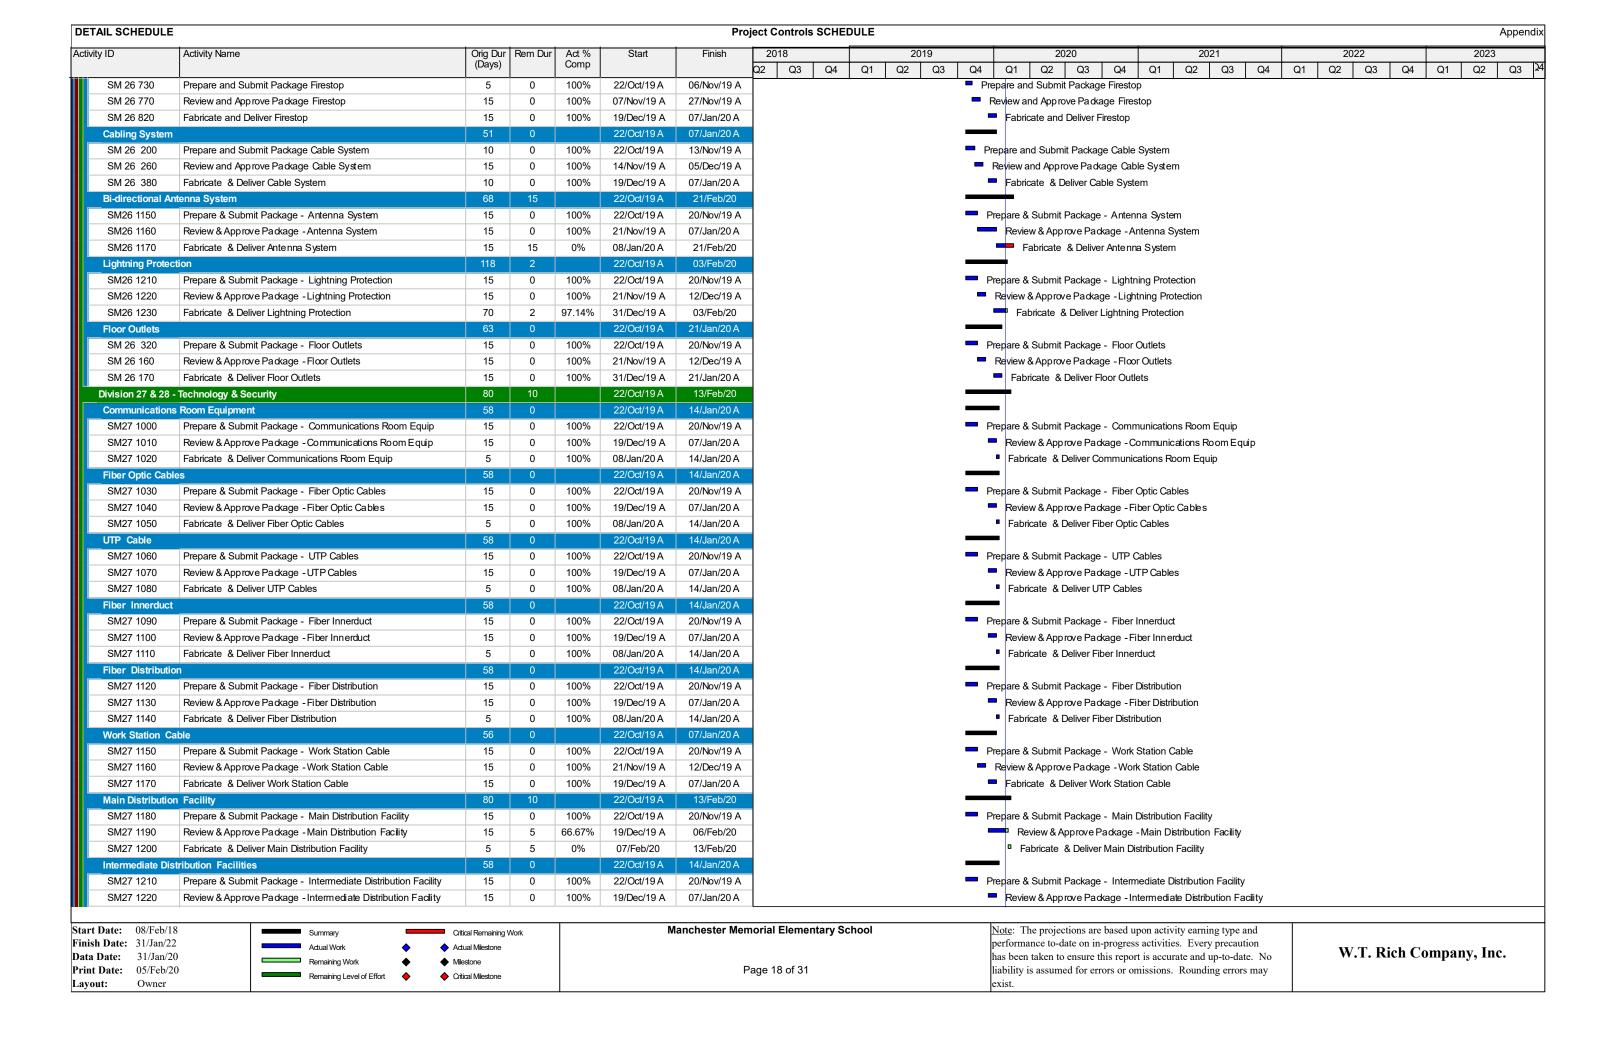

#### **Summary:**

Our attached schedule update has a **data date of 1/31/19**, so is inclusive of all progress through this date. Below are several notes in summary of progress and anticipated schedule, shown in our schedule update.

#### Phase 1 – Upcoming Critical Path Milestones (per Updated P6 Schedule):

| MILESTONE ACTIVITY                              | TARGET     | ACTUAL          |
|-------------------------------------------------|------------|-----------------|
|                                                 | COMPLETION | COMPLETION DATE |
| AVB Complete                                    | 3/9/20     |                 |
| Masonry Veneer Complete                         | 4/17/20    |                 |
| 2 <sup>nd</sup> Floor Rough-in                  | 3/18/20    |                 |
| 1 <sup>st</sup> Floor Rough-in                  | 4/7/20     |                 |
| 2 <sup>nd</sup> Floor Finishes for WTR WTC list | 6/3/20     |                 |
| 1st Floor Finishes for WTR WTC list             | 6/15/20    |                 |
| Startups and Pretesting                         | 5/15/20    |                 |

#### **January Summary of Progress:**

- CMU Stair Shafts installed.
- Exterior Framing and sheathing 85%.
- Ready to start AVB.
- Mockup erected.
- SOG Poured.
- 2<sup>nd</sup> Floor Interior Framing 90% complete.
- 2<sup>nd</sup> Floor Interior MEP Rough-ins about 50% complete.
- 1<sup>st</sup> Floor Framing starting.
- 1<sup>st</sup> Floor Interior MEP Rough-ins starting.

#### **February Look Ahead:**

- Stair #1 to be erected and poured.
- Permanent power work order from NGrid.
- National Grid Gas work order to be completed.
- Interior Framing to be complete. Blocking installed on 2<sup>nd</sup> floor, ready up walls in classrooms.
- Rough-in MEP/FP proceeding on the 2<sup>nd</sup> and 1<sup>st</sup> floor.
- AVB installation to start.
- Brick and CMU deliveries scheduled. Masonry Veneer to start end of the month.