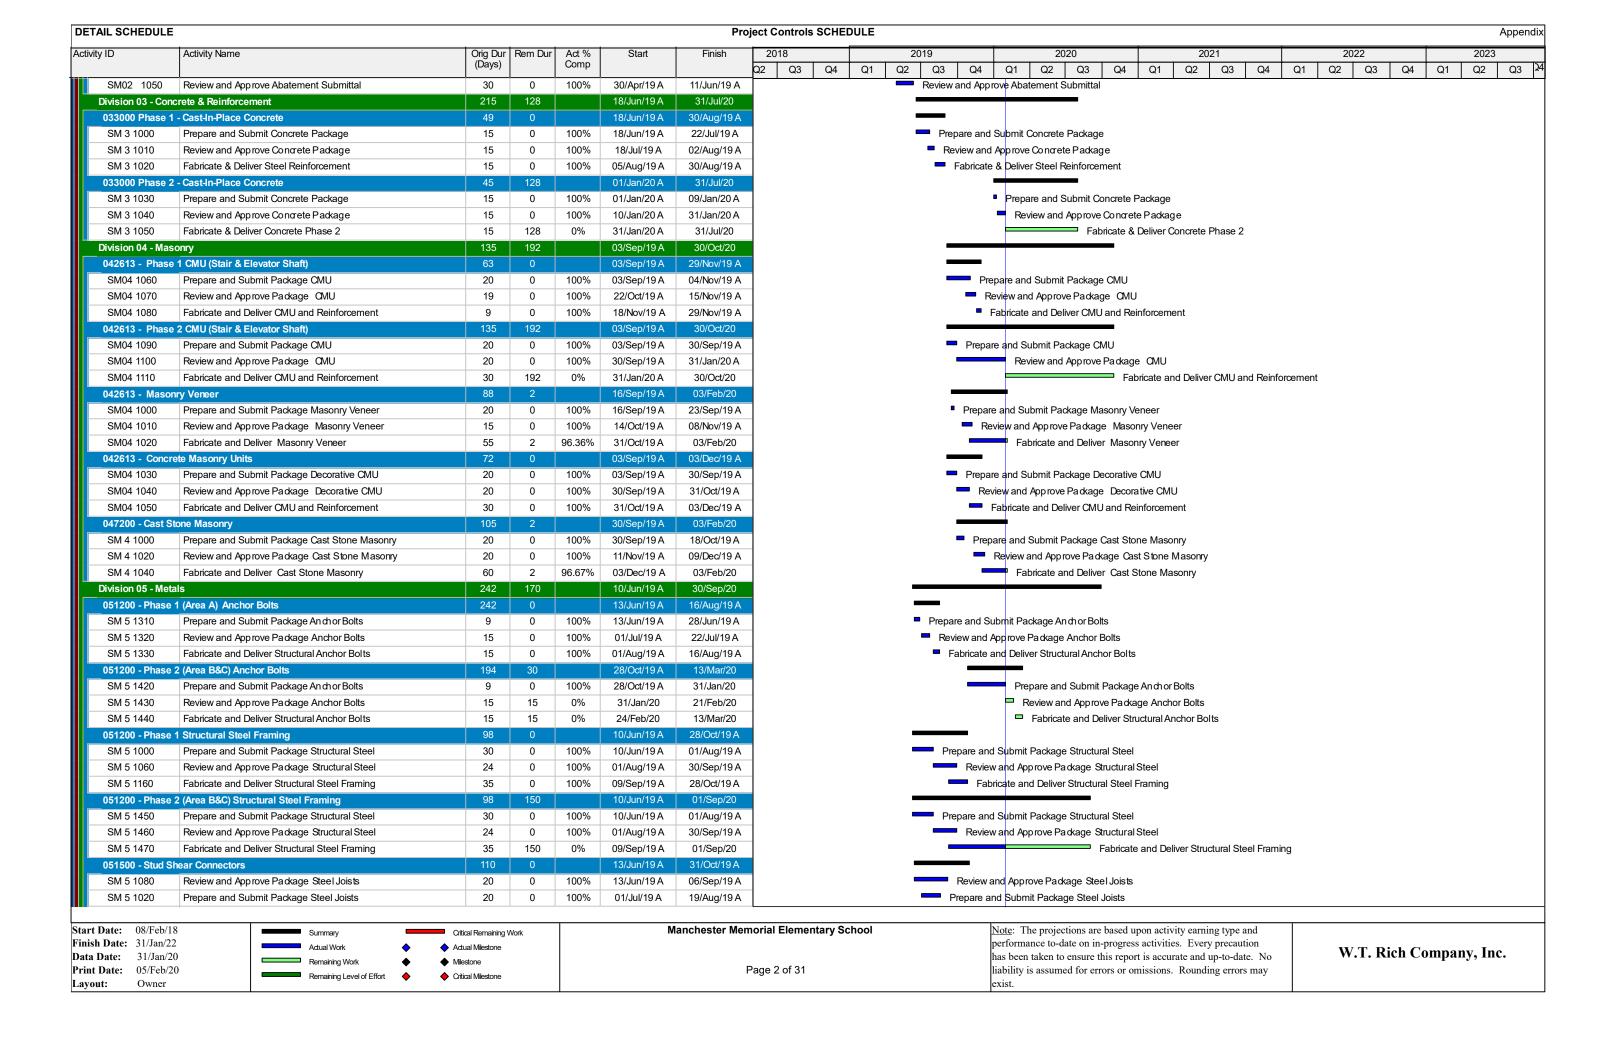

#### **Summary:**

Our attached schedule update has a **data date of 1/31/19**, so is inclusive of all progress through this date. Below are several notes in summary of progress and anticipated schedule, shown in our schedule update.

#### Phase 1 – Upcoming Critical Path Milestones (per Updated P6 Schedule):

| MILESTONE ACTIVITY                              | TARGET     | ACTUAL          |
|-------------------------------------------------|------------|-----------------|
|                                                 | COMPLETION | COMPLETION DATE |
| AVB Complete                                    | 3/9/20     |                 |
| Masonry Veneer Complete                         | 4/17/20    |                 |
| 2 <sup>nd</sup> Floor Rough-in                  | 3/18/20    |                 |
| 1 <sup>st</sup> Floor Rough-in                  | 4/7/20     |                 |
| 2 <sup>nd</sup> Floor Finishes for WTR WTC list | 6/3/20     |                 |
| 1st Floor Finishes for WTR WTC list             | 6/15/20    |                 |
| Startups and Pretesting                         | 5/15/20    |                 |

#### **January Summary of Progress:**

- CMU Stair Shafts installed.
- Exterior Framing and sheathing 85%.
- Ready to start AVB.
- Mockup erected.
- SOG Poured.
- 2<sup>nd</sup> Floor Interior Framing 90% complete.
- 2<sup>nd</sup> Floor Interior MEP Rough-ins about 50% complete.
- 1<sup>st</sup> Floor Framing starting.
- 1<sup>st</sup> Floor Interior MEP Rough-ins starting.

#### **February Look Ahead:**

- Stair #1 to be erected and poured.
- Permanent power work order from NGrid.
- National Grid Gas work order to be completed.
- Interior Framing to be complete. Blocking installed on 2<sup>nd</sup> floor, ready up walls in classrooms.
- Rough-in MEP/FP proceeding on the 2<sup>nd</sup> and 1<sup>st</sup> floor.
- AVB installation to start.
- Brick and CMU deliveries scheduled. Masonry Veneer to start end of the month.