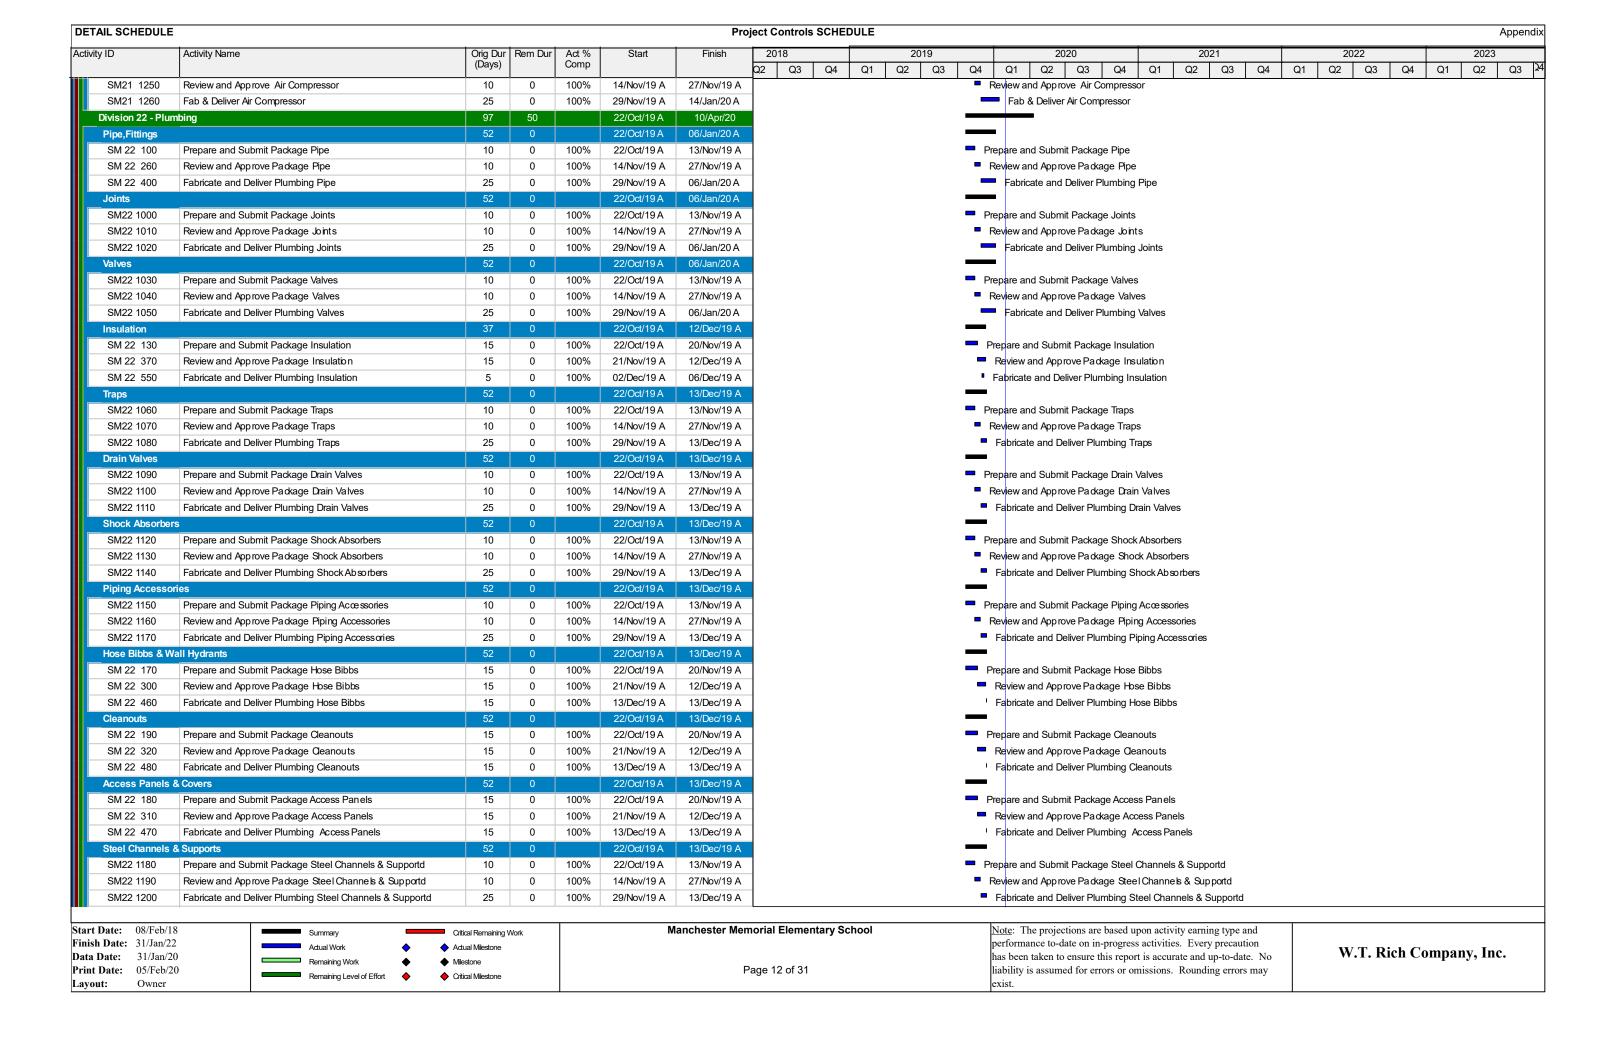

#### **Summary:**

Our attached schedule update has a **data date of 1/31/19**, so is inclusive of all progress through this date. Below are several notes in summary of progress and anticipated schedule, shown in our schedule update.

#### Phase 1 – Upcoming Critical Path Milestones (per Updated P6 Schedule):

| MILESTONE ACTIVITY                              | TARGET     | ACTUAL          |
|-------------------------------------------------|------------|-----------------|
|                                                 | COMPLETION | COMPLETION DATE |
| AVB Complete                                    | 3/9/20     |                 |
| Masonry Veneer Complete                         | 4/17/20    |                 |
| 2 <sup>nd</sup> Floor Rough-in                  | 3/18/20    |                 |
| 1 <sup>st</sup> Floor Rough-in                  | 4/7/20     |                 |
| 2 <sup>nd</sup> Floor Finishes for WTR WTC list | 6/3/20     |                 |
| 1st Floor Finishes for WTR WTC list             | 6/15/20    |                 |
| Startups and Pretesting                         | 5/15/20    |                 |

#### **January Summary of Progress:**

- CMU Stair Shafts installed.
- Exterior Framing and sheathing 85%.
- Ready to start AVB.
- Mockup erected.
- SOG Poured.
- 2<sup>nd</sup> Floor Interior Framing 90% complete.
- 2<sup>nd</sup> Floor Interior MEP Rough-ins about 50% complete.
- 1<sup>st</sup> Floor Framing starting.
- 1<sup>st</sup> Floor Interior MEP Rough-ins starting.

#### **February Look Ahead:**

- Stair #1 to be erected and poured.
- Permanent power work order from NGrid.
- National Grid Gas work order to be completed.
- Interior Framing to be complete. Blocking installed on 2<sup>nd</sup> floor, ready up walls in classrooms.
- Rough-in MEP/FP proceeding on the 2<sup>nd</sup> and 1<sup>st</sup> floor.
- AVB installation to start.
- Brick and CMU deliveries scheduled. Masonry Veneer to start end of the month.