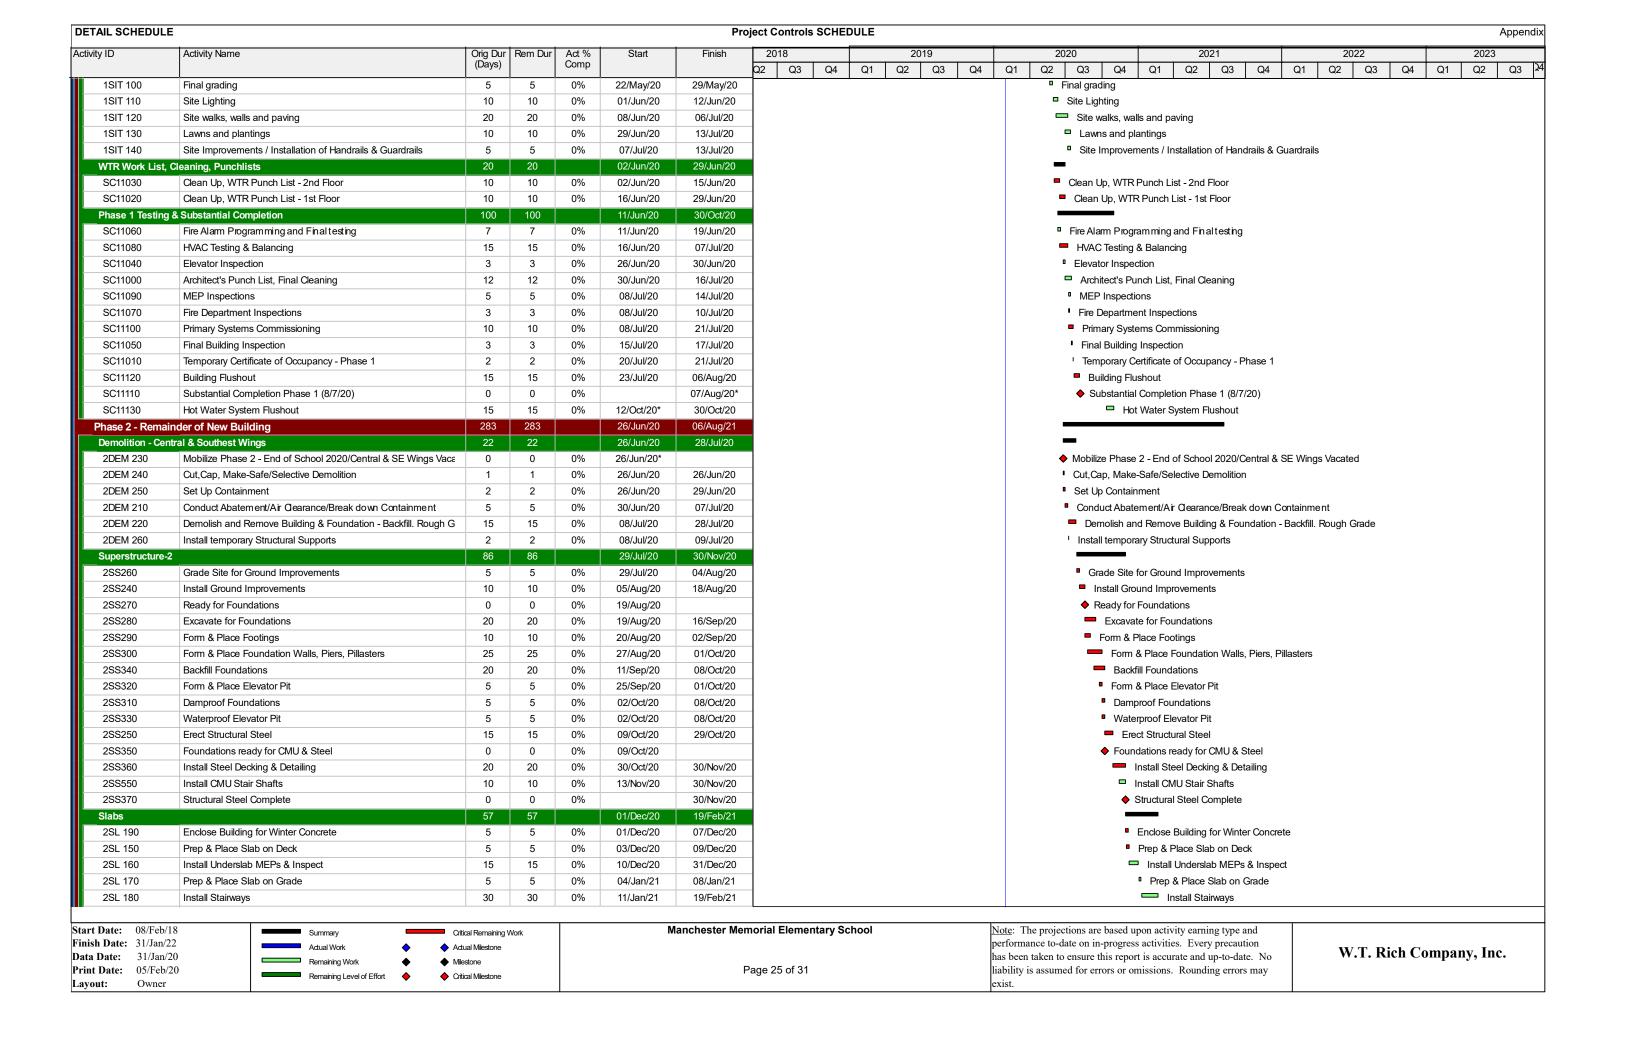

#### **Summary:**

Our attached schedule update has a **data date of 1/31/19**, so is inclusive of all progress through this date. Below are several notes in summary of progress and anticipated schedule, shown in our schedule update.

#### Phase 1 – Upcoming Critical Path Milestones (per Updated P6 Schedule):

| MILESTONE ACTIVITY                              | TARGET     | ACTUAL          |
|-------------------------------------------------|------------|-----------------|
|                                                 | COMPLETION | COMPLETION DATE |
| AVB Complete                                    | 3/9/20     |                 |
| Masonry Veneer Complete                         | 4/17/20    |                 |
| 2 <sup>nd</sup> Floor Rough-in                  | 3/18/20    |                 |
| 1 <sup>st</sup> Floor Rough-in                  | 4/7/20     |                 |
| 2 <sup>nd</sup> Floor Finishes for WTR WTC list | 6/3/20     |                 |
| 1st Floor Finishes for WTR WTC list             | 6/15/20    |                 |
| Startups and Pretesting                         | 5/15/20    |                 |

#### **January Summary of Progress:**

- CMU Stair Shafts installed.
- Exterior Framing and sheathing 85%.
- Ready to start AVB.
- Mockup erected.
- SOG Poured.
- 2<sup>nd</sup> Floor Interior Framing 90% complete.
- 2<sup>nd</sup> Floor Interior MEP Rough-ins about 50% complete.
- 1<sup>st</sup> Floor Framing starting.
- 1<sup>st</sup> Floor Interior MEP Rough-ins starting.

#### **February Look Ahead:**

- Stair #1 to be erected and poured.
- Permanent power work order from NGrid.
- National Grid Gas work order to be completed.
- Interior Framing to be complete. Blocking installed on 2<sup>nd</sup> floor, ready up walls in classrooms.
- Rough-in MEP/FP proceeding on the 2<sup>nd</sup> and 1<sup>st</sup> floor.
- AVB installation to start.
- Brick and CMU deliveries scheduled. Masonry Veneer to start end of the month.