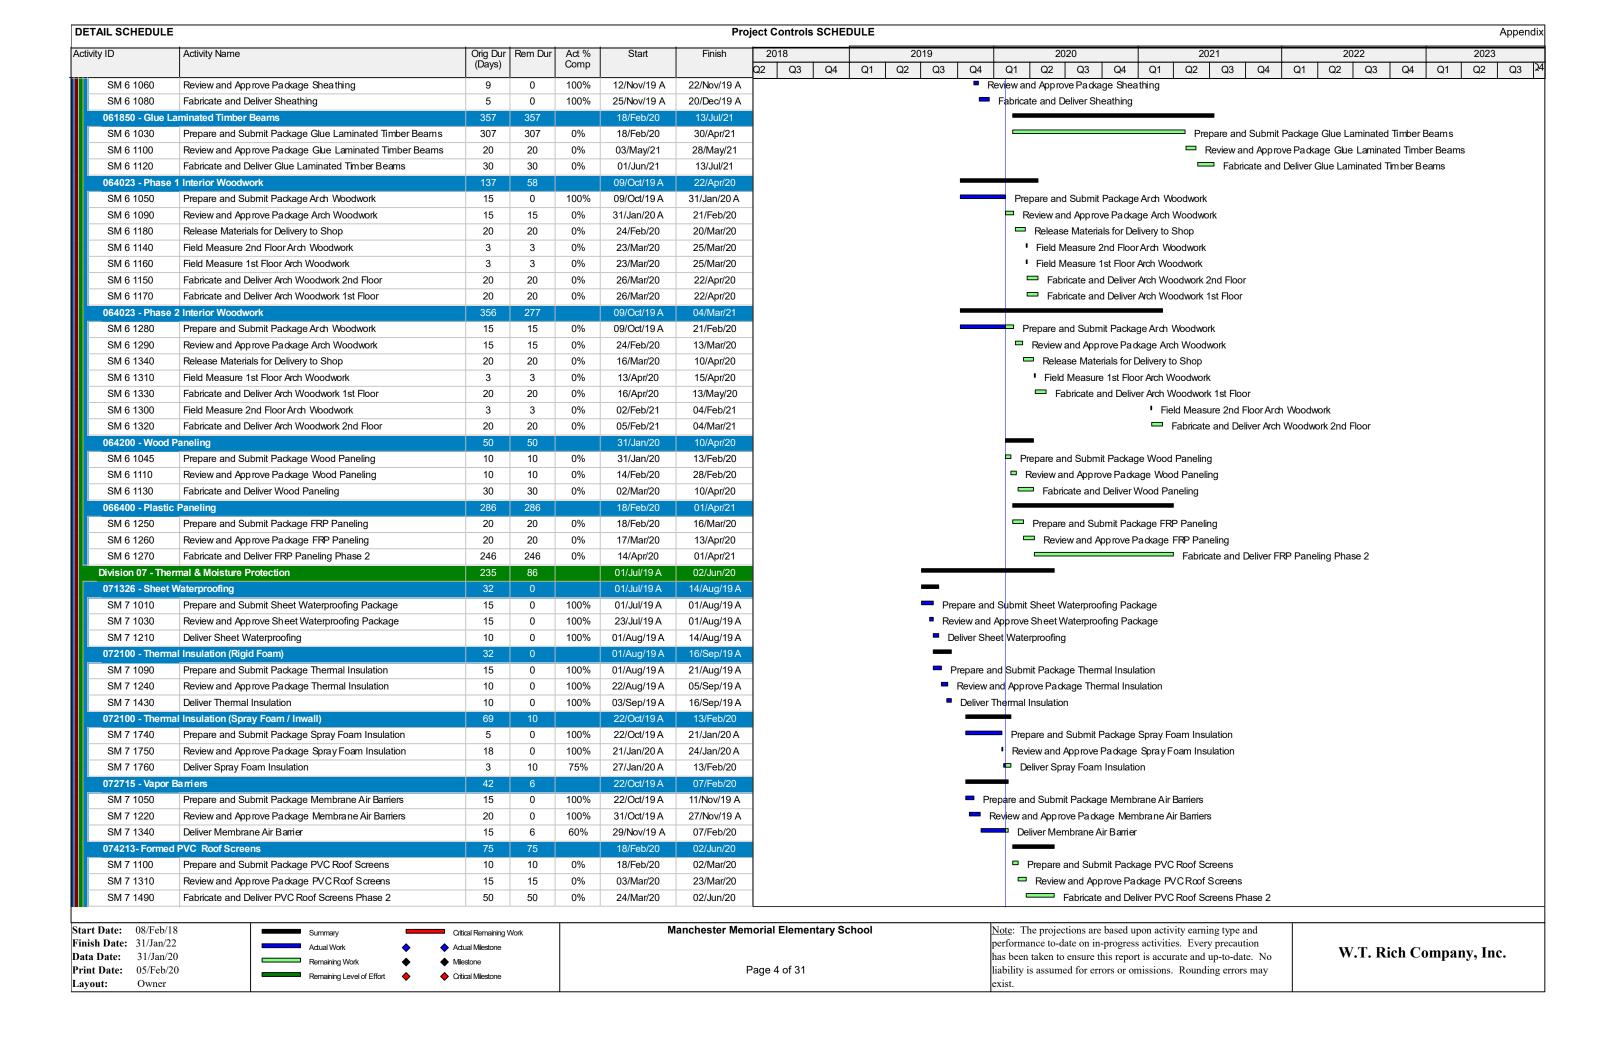

#### **Summary:**

Our attached schedule update has a **data date of 1/31/19**, so is inclusive of all progress through this date. Below are several notes in summary of progress and anticipated schedule, shown in our schedule update.

#### Phase 1 – Upcoming Critical Path Milestones (per Updated P6 Schedule):

| MILESTONE ACTIVITY                              | TARGET     | ACTUAL          |
|-------------------------------------------------|------------|-----------------|
|                                                 | COMPLETION | COMPLETION DATE |
| AVB Complete                                    | 3/9/20     |                 |
| Masonry Veneer Complete                         | 4/17/20    |                 |
| 2 <sup>nd</sup> Floor Rough-in                  | 3/18/20    |                 |
| 1 <sup>st</sup> Floor Rough-in                  | 4/7/20     |                 |
| 2 <sup>nd</sup> Floor Finishes for WTR WTC list | 6/3/20     |                 |
| 1st Floor Finishes for WTR WTC list             | 6/15/20    |                 |
| Startups and Pretesting                         | 5/15/20    |                 |

#### **January Summary of Progress:**

- CMU Stair Shafts installed.
- Exterior Framing and sheathing 85%.
- Ready to start AVB.
- Mockup erected.
- SOG Poured.
- 2<sup>nd</sup> Floor Interior Framing 90% complete.
- 2<sup>nd</sup> Floor Interior MEP Rough-ins about 50% complete.
- 1<sup>st</sup> Floor Framing starting.
- 1<sup>st</sup> Floor Interior MEP Rough-ins starting.

#### **February Look Ahead:**

- Stair #1 to be erected and poured.
- Permanent power work order from NGrid.
- National Grid Gas work order to be completed.
- Interior Framing to be complete. Blocking installed on 2<sup>nd</sup> floor, ready up walls in classrooms.
- Rough-in MEP/FP proceeding on the 2<sup>nd</sup> and 1<sup>st</sup> floor.
- AVB installation to start.
- Brick and CMU deliveries scheduled. Masonry Veneer to start end of the month.