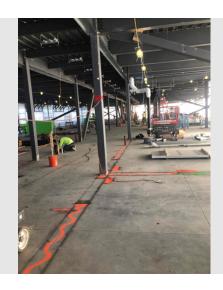

#### **January Summary of Progress:**

- CMU Stair Shafts installed.
- Exterior Framing and sheathing 85%.
- Ready to start AVB.
- Mockup erected.
- SOG Poured.
- 2<sup>nd</sup> Floor Interior Framing 90% complete.
- 2<sup>nd</sup> Floor Interior MEP Rough-ins about 50% complete.
- 1<sup>st</sup> Floor Framing starting.
- 1<sup>st</sup> Floor Interior MEP Rough-ins starting.

#### **February Look Ahead:**

- Stair #1 to be erected and poured.
- Permanent power work order from NGrid.
- National Grid Gas work order to be completed.
- Interior Framing to be complete. Blocking installed on 2<sup>nd</sup> floor, ready up walls in classrooms.
- Rough-in MEP/FP proceeding on the 2<sup>nd</sup> and 1<sup>st</sup> floor.
- AVB installation to start.
- Brick and CMU deliveries scheduled. Masonry Veneer to start end of the month.