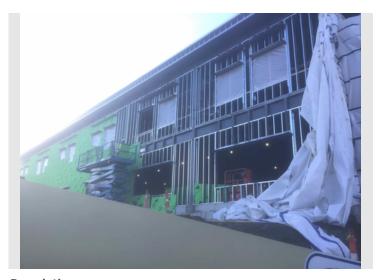

#### **January Summary of Progress:**

- CMU Stair Shafts installed.
- Exterior Framing and sheathing 85%.
- Ready to start AVB.
- Mockup erected.
- SOG Poured.
- 2<sup>nd</sup> Floor Interior Framing 90% complete.
- 2<sup>nd</sup> Floor Interior MEP Rough-ins about 50% complete.
- 1<sup>st</sup> Floor Framing starting.
- 1<sup>st</sup> Floor Interior MEP Rough-ins starting.

#### **February Look Ahead:**

- Stair #1 to be erected and poured.
- Permanent power work order from NGrid.
- National Grid Gas work order to be completed.
- Interior Framing to be complete. Blocking installed on 2<sup>nd</sup> floor, ready up walls in classrooms.
- Rough-in MEP/FP proceeding on the 2<sup>nd</sup> and 1<sup>st</sup> floor.
- AVB installation to start.
- Brick and CMU deliveries scheduled. Masonry Veneer to start end of the month.