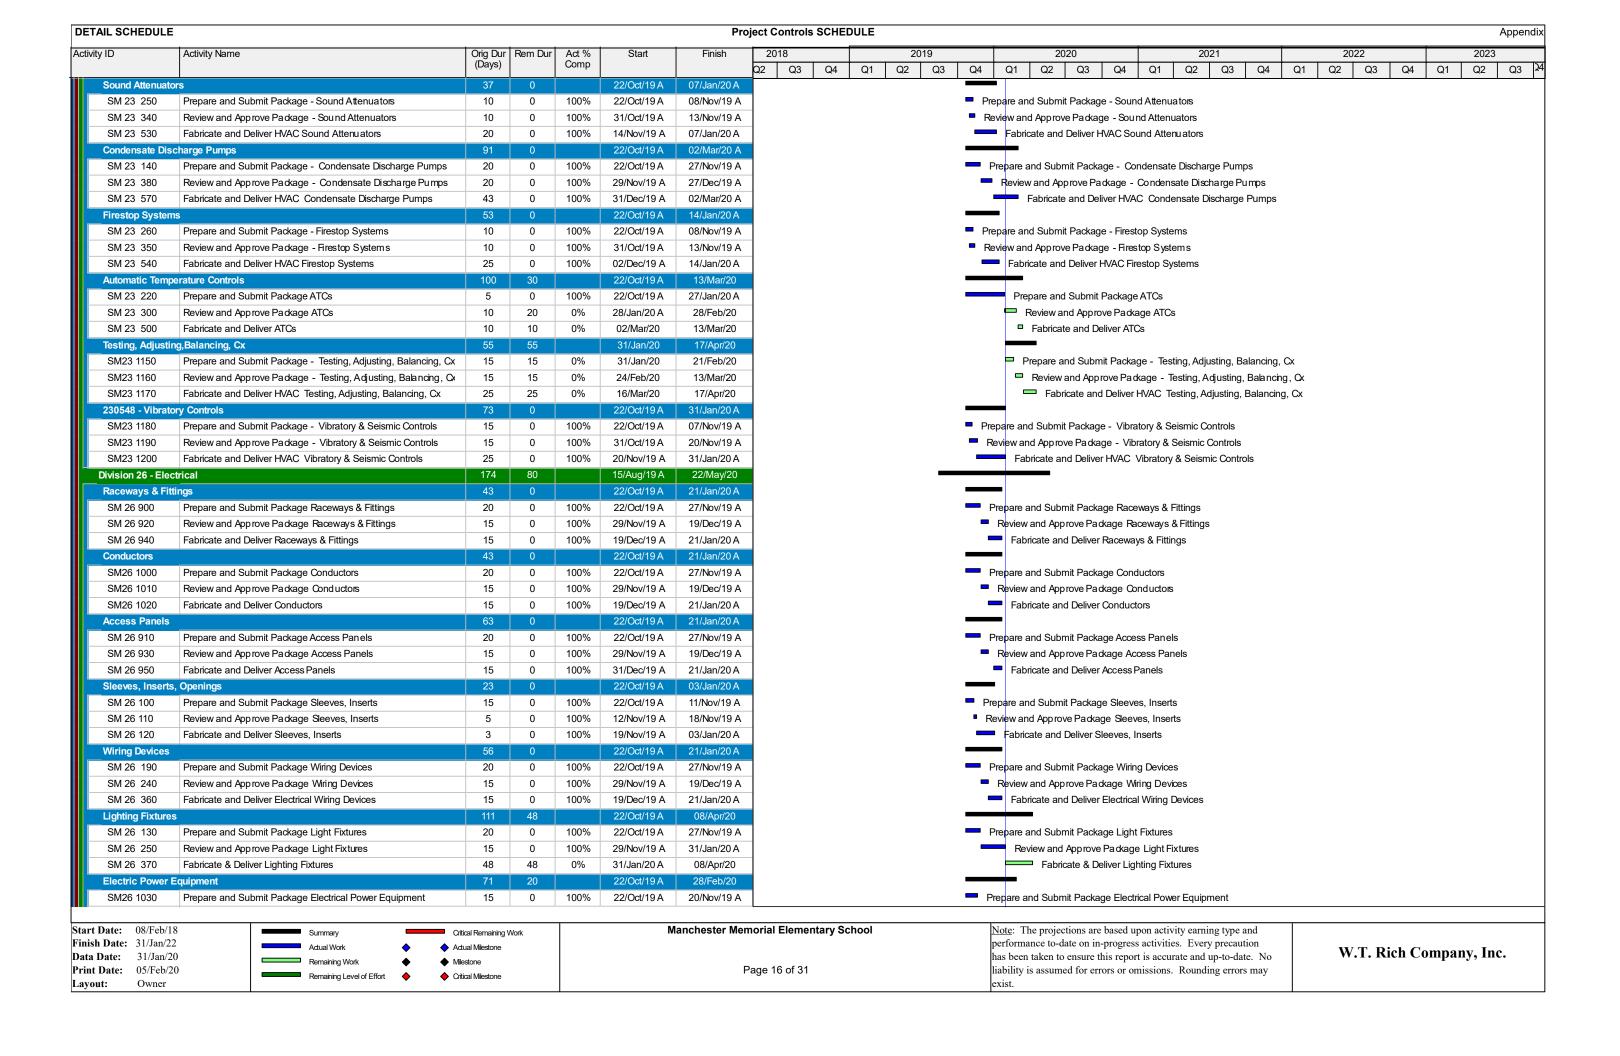

#### **Summary:**

Our attached schedule update has a **data date of 1/31/19**, so is inclusive of all progress through this date. Below are several notes in summary of progress and anticipated schedule, shown in our schedule update.

#### Phase 1 – Upcoming Critical Path Milestones (per Updated P6 Schedule):

| MILESTONE ACTIVITY                              | TARGET     | ACTUAL          |
|-------------------------------------------------|------------|-----------------|
|                                                 | COMPLETION | COMPLETION DATE |
| AVB Complete                                    | 3/9/20     |                 |
| Masonry Veneer Complete                         | 4/17/20    |                 |
| 2 <sup>nd</sup> Floor Rough-in                  | 3/18/20    |                 |
| 1 <sup>st</sup> Floor Rough-in                  | 4/7/20     |                 |
| 2 <sup>nd</sup> Floor Finishes for WTR WTC list | 6/3/20     |                 |
| 1st Floor Finishes for WTR WTC list             | 6/15/20    |                 |
| Startups and Pretesting                         | 5/15/20    |                 |

#### **January Summary of Progress:**

- CMU Stair Shafts installed.
- Exterior Framing and sheathing 85%.
- Ready to start AVB.
- Mockup erected.
- SOG Poured.
- 2<sup>nd</sup> Floor Interior Framing 90% complete.
- 2<sup>nd</sup> Floor Interior MEP Rough-ins about 50% complete.
- 1<sup>st</sup> Floor Framing starting.
- 1<sup>st</sup> Floor Interior MEP Rough-ins starting.

#### **February Look Ahead:**

- Stair #1 to be erected and poured.
- Permanent power work order from NGrid.
- National Grid Gas work order to be completed.
- Interior Framing to be complete. Blocking installed on 2<sup>nd</sup> floor, ready up walls in classrooms.
- Rough-in MEP/FP proceeding on the 2<sup>nd</sup> and 1<sup>st</sup> floor.
- AVB installation to start.
- Brick and CMU deliveries scheduled. Masonry Veneer to start end of the month.