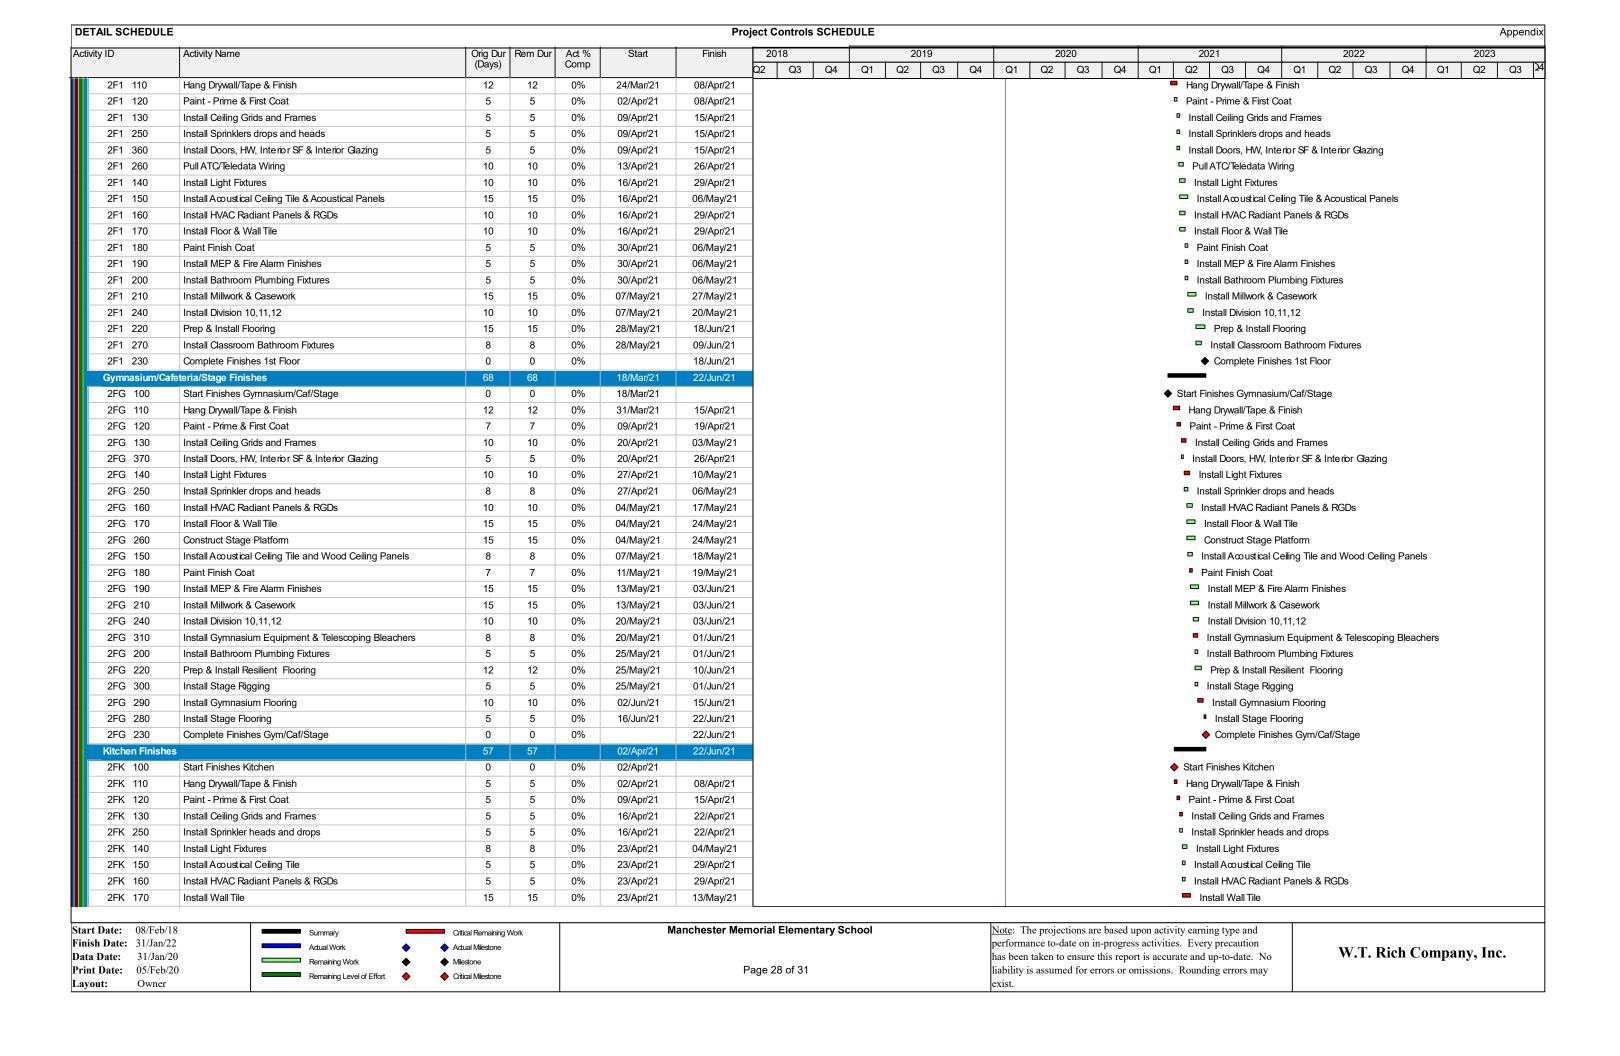

#### **Summary:**

Our attached schedule update has a **data date of 1/31/19**, so is inclusive of all progress through this date. Below are several notes in summary of progress and anticipated schedule, shown in our schedule update.

#### **January Summary of Progress:**

- CMU Stair Shafts installed.
- Exterior Framing and sheathing 85%.
- Ready to start AVB.
- Mockup erected.
- SOG Poured.
- 2<sup>nd</sup> Floor Interior Framing 90% complete.
- 2<sup>nd</sup> Floor Interior MEP Rough-ins about 50% complete.
- 1<sup>st</sup> Floor Framing starting.
- 1<sup>st</sup> Floor Interior MEP Rough-ins starting.

#### **February Look Ahead:**

- Stair #1 to be erected and poured.
- Permanent power work order from NGrid.
- National Grid Gas work order to be completed.
- Interior Framing to be complete. Blocking installed on 2<sup>nd</sup> floor, ready up walls in classrooms.
- Rough-in MEP/FP proceeding on the 2<sup>nd</sup> and 1<sup>st</sup> floor.
- AVB installation to start.
- Brick and CMU deliveries scheduled. Masonry Veneer to start end of the month.