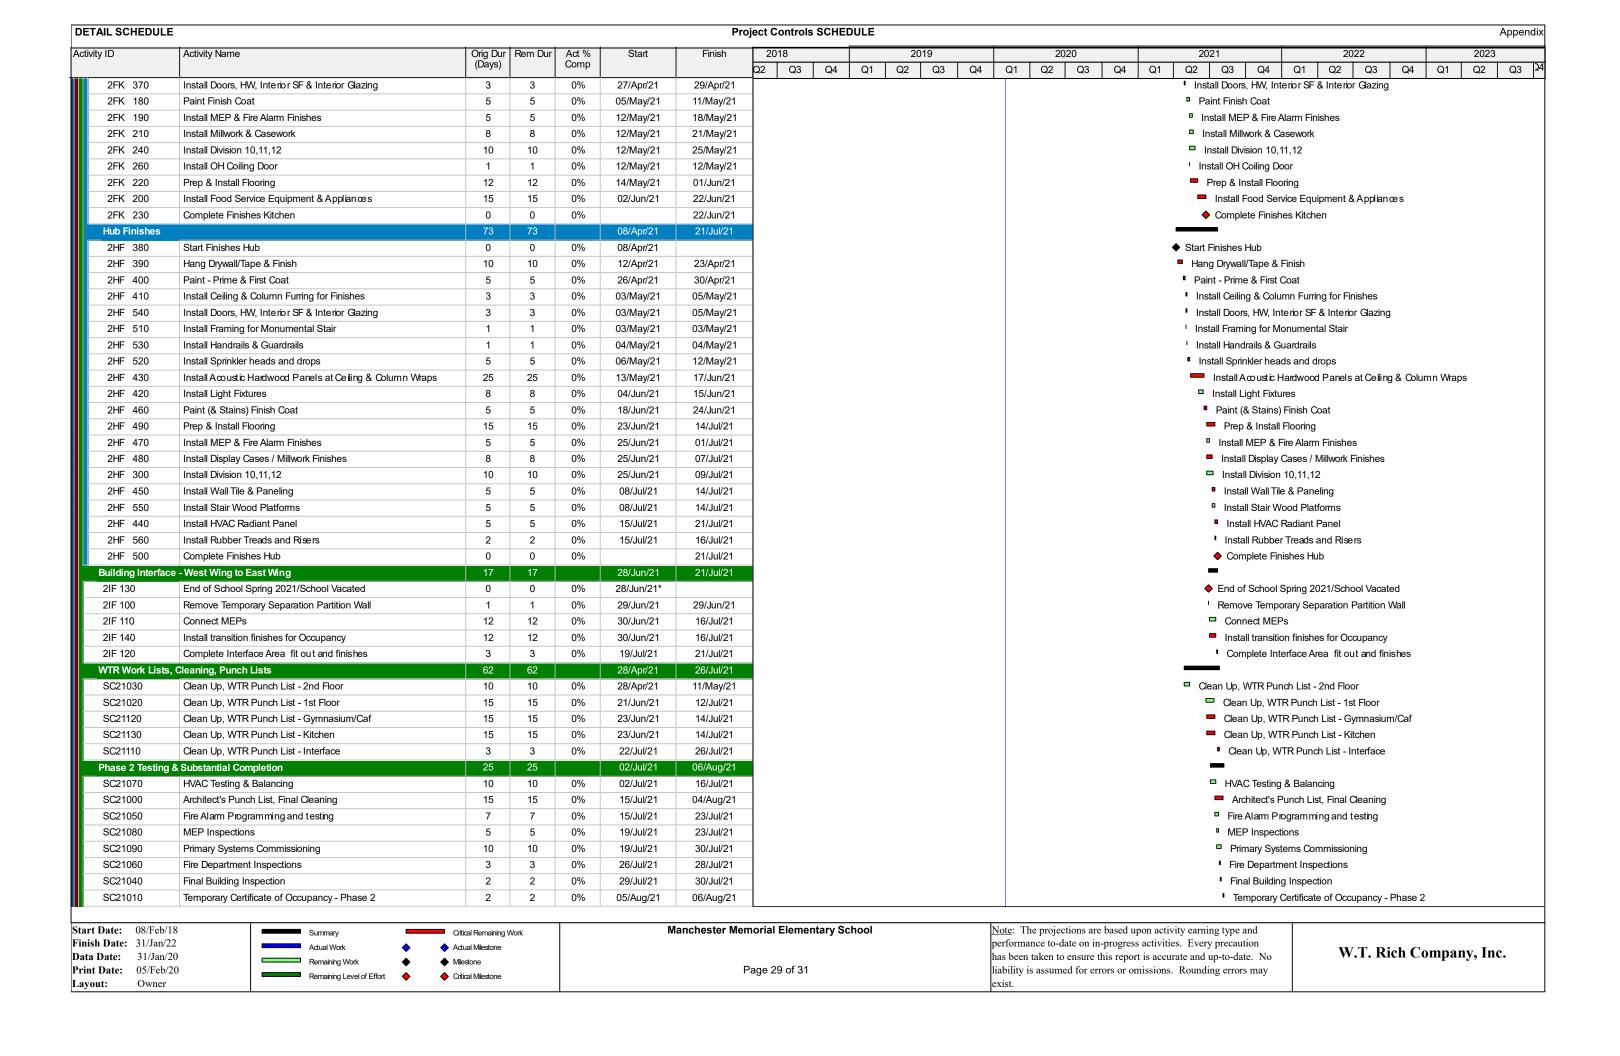

#### **Summary:**

Our attached schedule update has a **data date of 1/31/19**, so is inclusive of all progress through this date. Below are several notes in summary of progress and anticipated schedule, shown in our schedule update.

#### **January Summary of Progress:**

- CMU Stair Shafts installed.
- Exterior Framing and sheathing 85%.
- Ready to start AVB.
- Mockup erected.
- SOG Poured.
- 2<sup>nd</sup> Floor Interior Framing 90% complete.
- 2<sup>nd</sup> Floor Interior MEP Rough-ins about 50% complete.
- 1<sup>st</sup> Floor Framing starting.
- 1<sup>st</sup> Floor Interior MEP Rough-ins starting.

#### **February Look Ahead:**

- Stair #1 to be erected and poured.
- Permanent power work order from NGrid.
- National Grid Gas work order to be completed.
- Interior Framing to be complete. Blocking installed on 2<sup>nd</sup> floor, ready up walls in classrooms.
- Rough-in MEP/FP proceeding on the 2<sup>nd</sup> and 1<sup>st</sup> floor.
- AVB installation to start.
- Brick and CMU deliveries scheduled. Masonry Veneer to start end of the month.