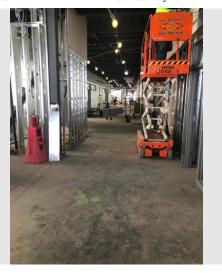

#### **January Summary of Progress:**

- CMU Stair Shafts installed.
- Exterior Framing and sheathing 85%.
- Ready to start AVB.
- Mockup erected.
- SOG Poured.
- 2<sup>nd</sup> Floor Interior Framing 90% complete.
- 2<sup>nd</sup> Floor Interior MEP Rough-ins about 50% complete.
- 1<sup>st</sup> Floor Framing starting.
- 1<sup>st</sup> Floor Interior MEP Rough-ins starting.

#### **February Look Ahead:**

- Stair #1 to be erected and poured.
- Permanent power work order from NGrid.
- National Grid Gas work order to be completed.
- Interior Framing to be complete. Blocking installed on 2<sup>nd</sup> floor, ready up walls in classrooms.
- Rough-in MEP/FP proceeding on the 2<sup>nd</sup> and 1<sup>st</sup> floor.
- AVB installation to start.
- Brick and CMU deliveries scheduled. Masonry Veneer to start end of the month.