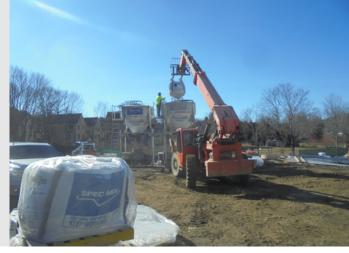

#### **January Summary of Progress:**

- CMU Stair Shafts installed.
- Exterior Framing and sheathing 85%.
- Ready to start AVB.
- Mockup erected.
- SOG Poured.
- 2<sup>nd</sup> Floor Interior Framing 90% complete.
- 2<sup>nd</sup> Floor Interior MEP Rough-ins about 50% complete.
- 1<sup>st</sup> Floor Framing starting.
- 1<sup>st</sup> Floor Interior MEP Rough-ins starting.

#### **February Look Ahead:**

- Stair #1 to be erected and poured.
- Permanent power work order from NGrid.
- National Grid Gas work order to be completed.
- Interior Framing to be complete. Blocking installed on 2<sup>nd</sup> floor, ready up walls in classrooms.
- Rough-in MEP/FP proceeding on the 2<sup>nd</sup> and 1<sup>st</sup> floor.
- AVB installation to start.
- Brick and CMU deliveries scheduled. Masonry Veneer to start end of the month.