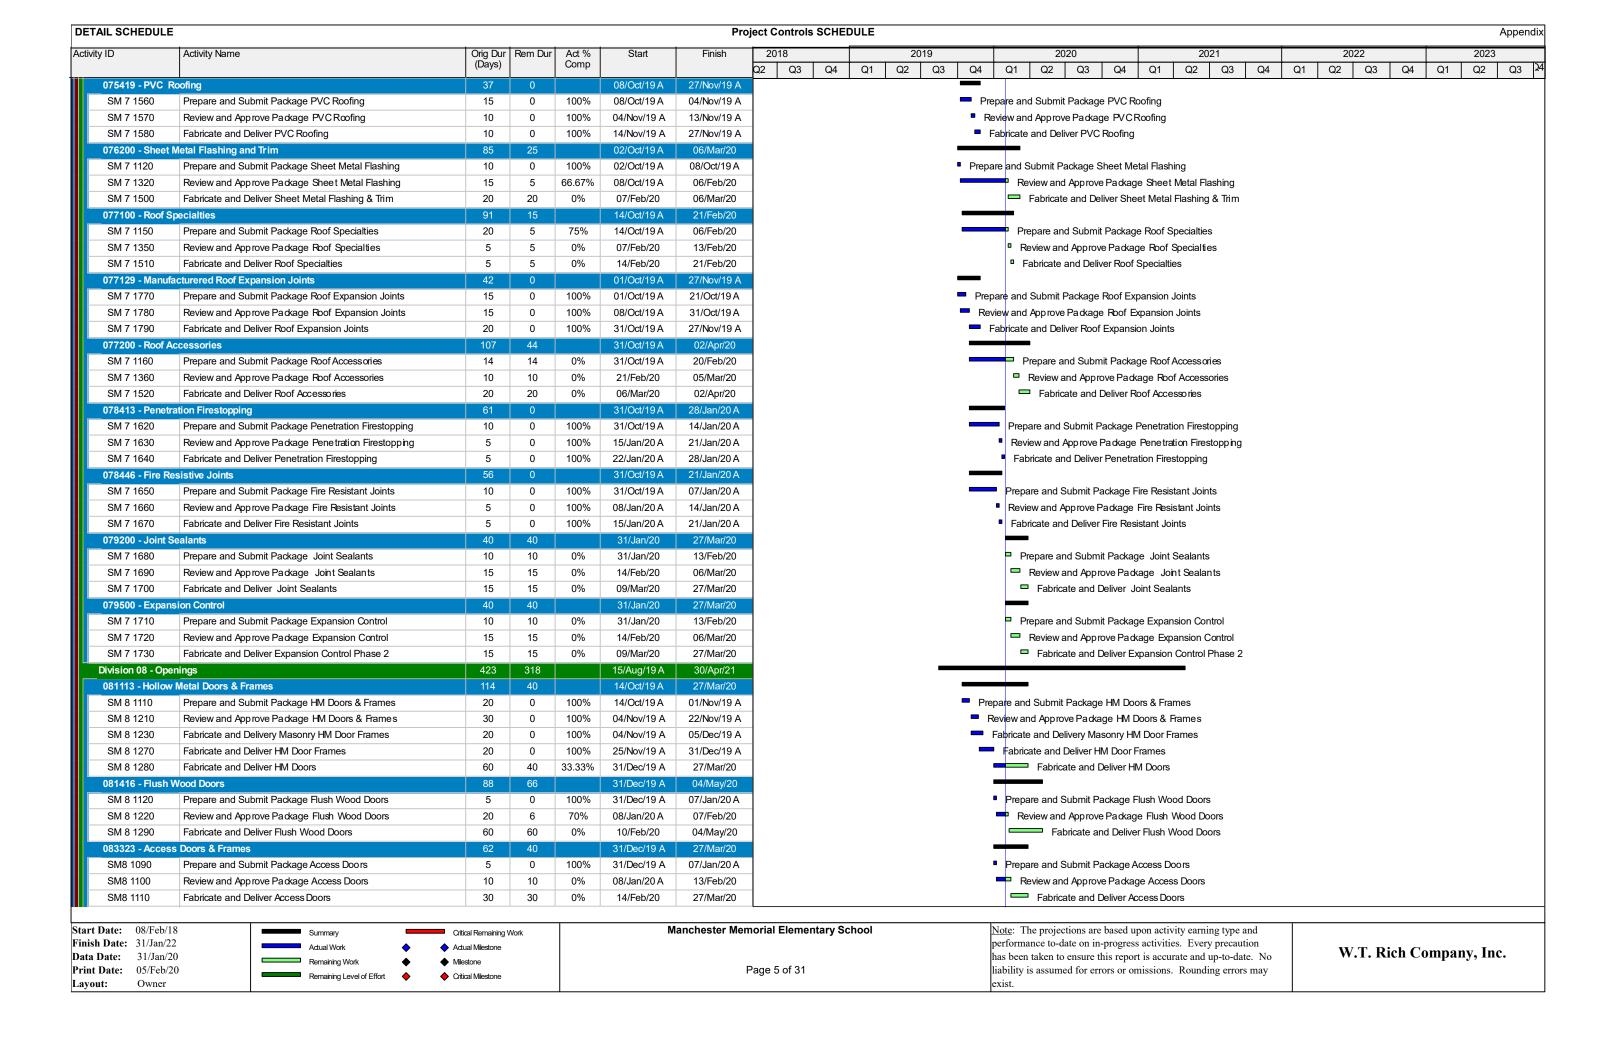

#### **Summary:**

Our attached schedule update has a **data date of 1/31/19**, so is inclusive of all progress through this date. Below are several notes in summary of progress and anticipated schedule, shown in our schedule update.

#### Phase 1 – Upcoming Critical Path Milestones (per Updated P6 Schedule):

| MILESTONE ACTIVITY                              | TARGET     | ACTUAL          |
|-------------------------------------------------|------------|-----------------|
|                                                 | COMPLETION | COMPLETION DATE |
| AVB Complete                                    | 3/9/20     |                 |
| Masonry Veneer Complete                         | 4/17/20    |                 |
| 2 <sup>nd</sup> Floor Rough-in                  | 3/18/20    |                 |
| 1 <sup>st</sup> Floor Rough-in                  | 4/7/20     |                 |
| 2 <sup>nd</sup> Floor Finishes for WTR WTC list | 6/3/20     |                 |
| 1st Floor Finishes for WTR WTC list             | 6/15/20    |                 |
| Startups and Pretesting                         | 5/15/20    |                 |

#### **January Summary of Progress:**

- CMU Stair Shafts installed.
- Exterior Framing and sheathing 85%.
- Ready to start AVB.
- Mockup erected.
- SOG Poured.
- 2<sup>nd</sup> Floor Interior Framing 90% complete.
- 2<sup>nd</sup> Floor Interior MEP Rough-ins about 50% complete.
- 1<sup>st</sup> Floor Framing starting.
- 1<sup>st</sup> Floor Interior MEP Rough-ins starting.

#### **February Look Ahead:**

- Stair #1 to be erected and poured.
- Permanent power work order from NGrid.
- National Grid Gas work order to be completed.
- Interior Framing to be complete. Blocking installed on 2<sup>nd</sup> floor, ready up walls in classrooms.
- Rough-in MEP/FP proceeding on the 2<sup>nd</sup> and 1<sup>st</sup> floor.
- AVB installation to start.
- Brick and CMU deliveries scheduled. Masonry Veneer to start end of the month.