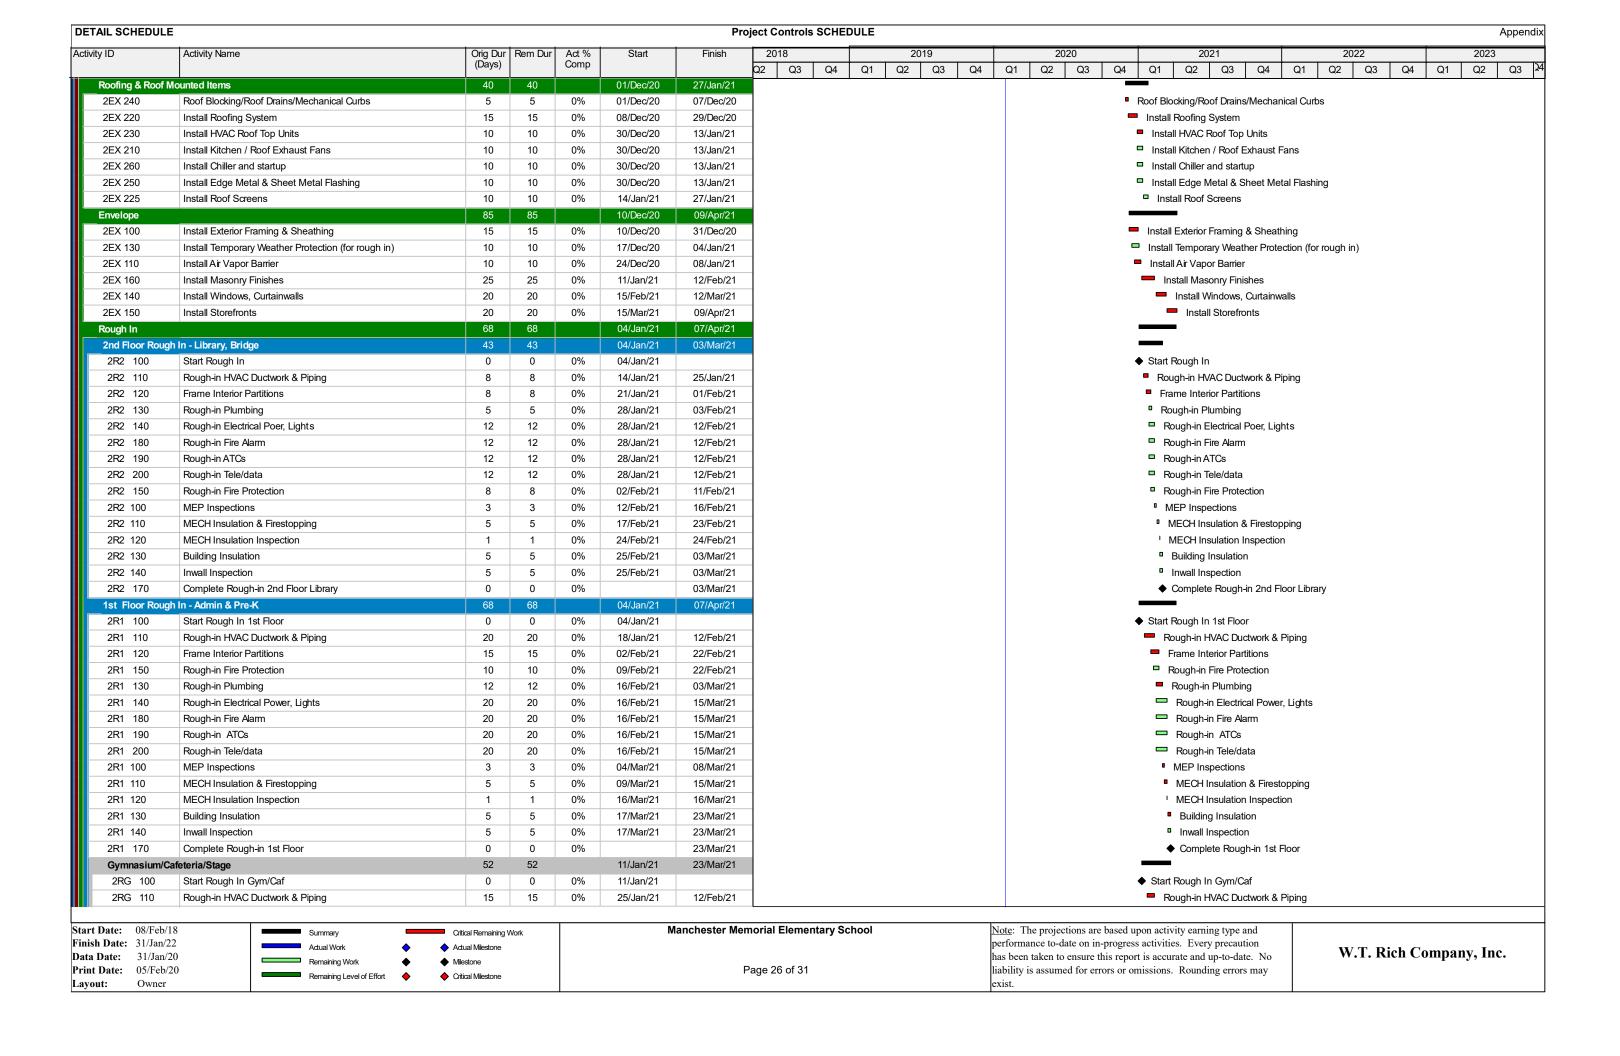

#### **Summary:**

Our attached schedule update has a **data date of 1/31/19**, so is inclusive of all progress through this date. Below are several notes in summary of progress and anticipated schedule, shown in our schedule update.

#### Phase 1 – Upcoming Critical Path Milestones (per Updated P6 Schedule):

| MILESTONE ACTIVITY                              | TARGET     | ACTUAL          |
|-------------------------------------------------|------------|-----------------|
|                                                 | COMPLETION | COMPLETION DATE |
| AVB Complete                                    | 3/9/20     |                 |
| Masonry Veneer Complete                         | 4/17/20    |                 |
| 2 <sup>nd</sup> Floor Rough-in                  | 3/18/20    |                 |
| 1 <sup>st</sup> Floor Rough-in                  | 4/7/20     |                 |
| 2 <sup>nd</sup> Floor Finishes for WTR WTC list | 6/3/20     |                 |
| 1st Floor Finishes for WTR WTC list             | 6/15/20    |                 |
| Startups and Pretesting                         | 5/15/20    |                 |

#### **January Summary of Progress:**

- CMU Stair Shafts installed.
- Exterior Framing and sheathing 85%.
- Ready to start AVB.
- Mockup erected.
- SOG Poured.
- 2<sup>nd</sup> Floor Interior Framing 90% complete.
- 2<sup>nd</sup> Floor Interior MEP Rough-ins about 50% complete.
- 1<sup>st</sup> Floor Framing starting.
- 1<sup>st</sup> Floor Interior MEP Rough-ins starting.

#### **February Look Ahead:**

- Stair #1 to be erected and poured.
- Permanent power work order from NGrid.
- National Grid Gas work order to be completed.
- Interior Framing to be complete. Blocking installed on 2<sup>nd</sup> floor, ready up walls in classrooms.
- Rough-in MEP/FP proceeding on the 2<sup>nd</sup> and 1<sup>st</sup> floor.
- AVB installation to start.
- Brick and CMU deliveries scheduled. Masonry Veneer to start end of the month.