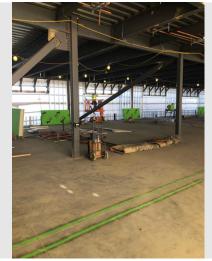

#### **January Summary of Progress:**

- CMU Stair Shafts installed.
- Exterior Framing and sheathing 85%.
- Ready to start AVB.
- Mockup erected.
- SOG Poured.
- 2<sup>nd</sup> Floor Interior Framing 90% complete.
- 2<sup>nd</sup> Floor Interior MEP Rough-ins about 50% complete.
- 1<sup>st</sup> Floor Framing starting.
- 1<sup>st</sup> Floor Interior MEP Rough-ins starting.

#### **February Look Ahead:**

- Stair #1 to be erected and poured.
- Permanent power work order from NGrid.
- National Grid Gas work order to be completed.
- Interior Framing to be complete. Blocking installed on 2<sup>nd</sup> floor, ready up walls in classrooms.
- Rough-in MEP/FP proceeding on the 2<sup>nd</sup> and 1<sup>st</sup> floor.
- AVB installation to start.
- Brick and CMU deliveries scheduled. Masonry Veneer to start end of the month.