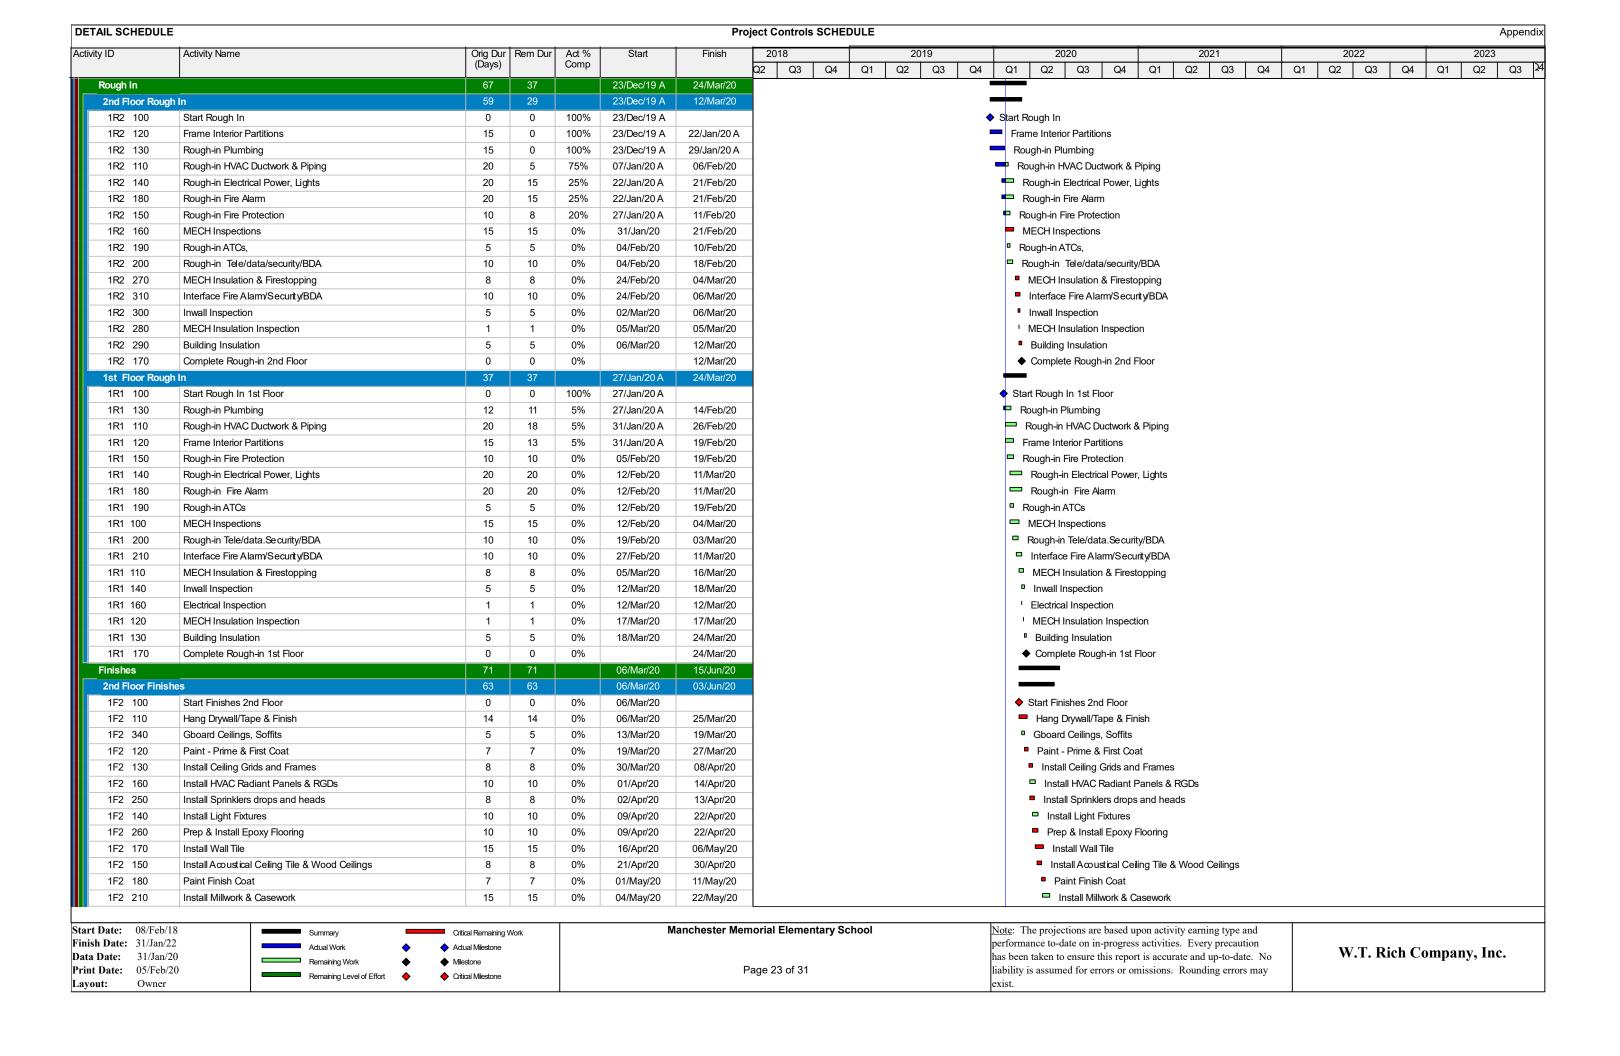

#### **Summary:**

Our attached schedule update has a **data date of 1/31/19**, so is inclusive of all progress through this date. Below are several notes in summary of progress and anticipated schedule, shown in our schedule update.

#### Phase 1 – Upcoming Critical Path Milestones (per Updated P6 Schedule):

| MILESTONE ACTIVITY                              | TARGET     | ACTUAL          |
|-------------------------------------------------|------------|-----------------|
|                                                 | COMPLETION | COMPLETION DATE |
| AVB Complete                                    | 3/9/20     |                 |
| Masonry Veneer Complete                         | 4/17/20    |                 |
| 2 <sup>nd</sup> Floor Rough-in                  | 3/18/20    |                 |
| 1 <sup>st</sup> Floor Rough-in                  | 4/7/20     |                 |
| 2 <sup>nd</sup> Floor Finishes for WTR WTC list | 6/3/20     |                 |
| 1st Floor Finishes for WTR WTC list             | 6/15/20    |                 |
| Startups and Pretesting                         | 5/15/20    |                 |

#### **January Summary of Progress:**

- CMU Stair Shafts installed.
- Exterior Framing and sheathing 85%.
- Ready to start AVB.
- Mockup erected.
- SOG Poured.
- 2<sup>nd</sup> Floor Interior Framing 90% complete.
- 2<sup>nd</sup> Floor Interior MEP Rough-ins about 50% complete.
- 1<sup>st</sup> Floor Framing starting.
- 1<sup>st</sup> Floor Interior MEP Rough-ins starting.

#### **February Look Ahead:**

- Stair #1 to be erected and poured.
- Permanent power work order from NGrid.
- National Grid Gas work order to be completed.
- Interior Framing to be complete. Blocking installed on 2<sup>nd</sup> floor, ready up walls in classrooms.
- Rough-in MEP/FP proceeding on the 2<sup>nd</sup> and 1<sup>st</sup> floor.
- AVB installation to start.
- Brick and CMU deliveries scheduled. Masonry Veneer to start end of the month.