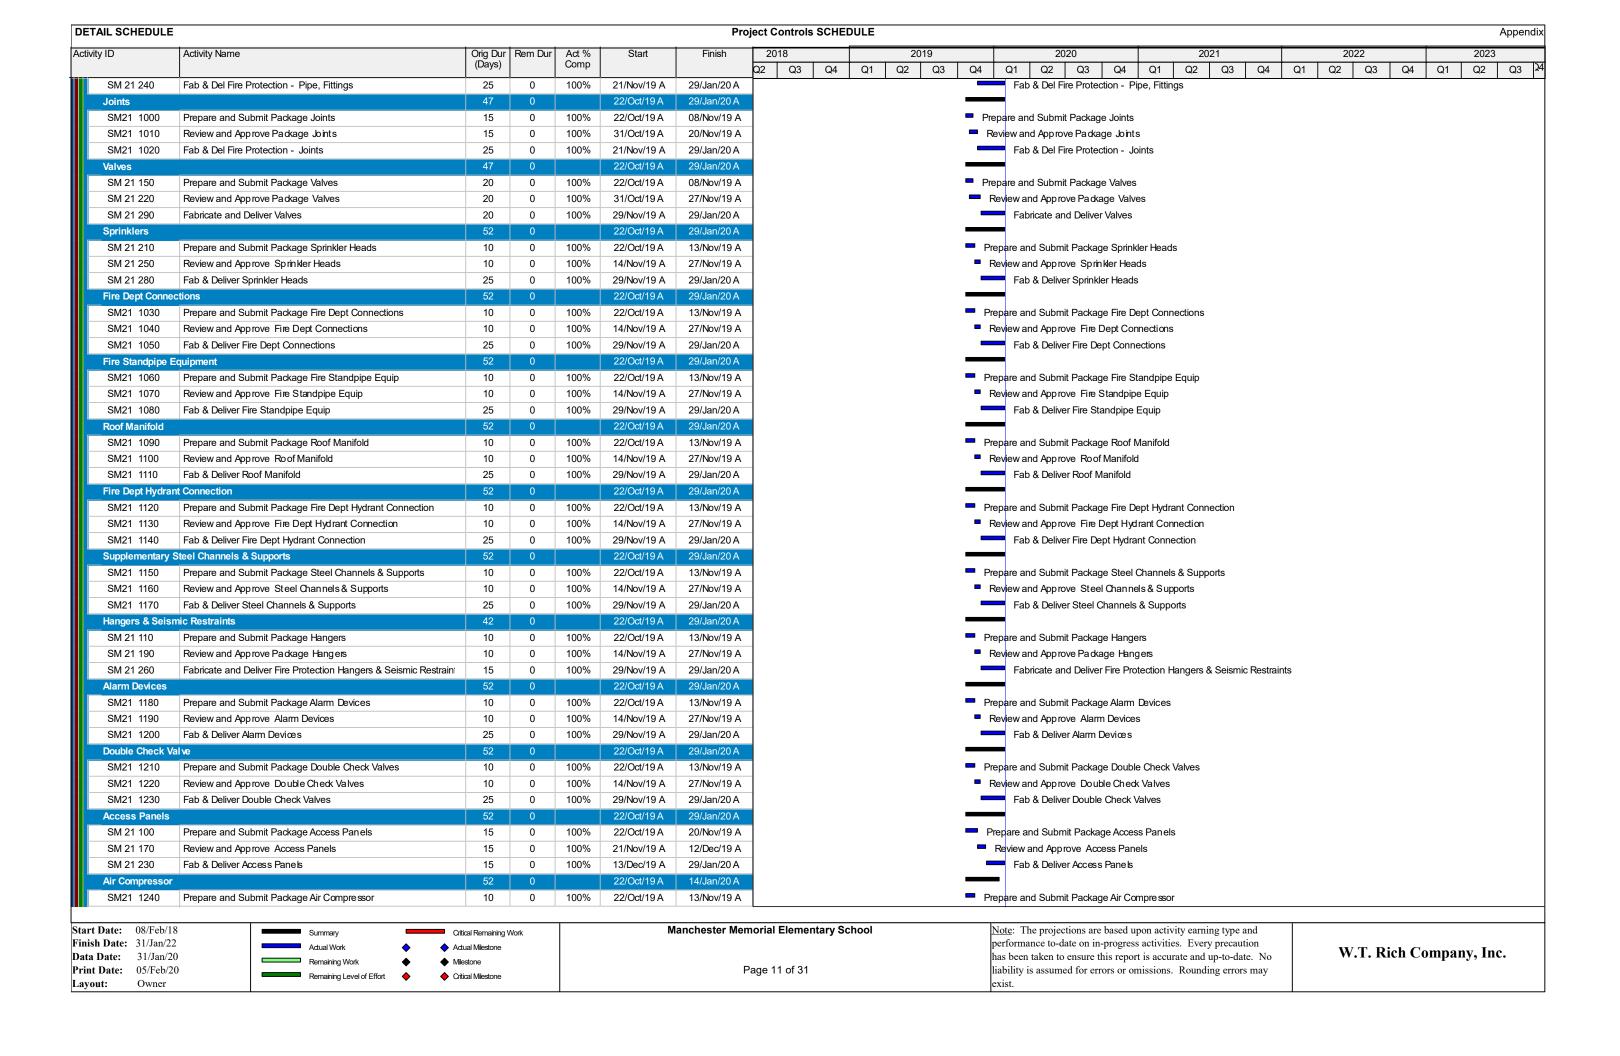

#### **Summary:**

Our attached schedule update has a **data date of 1/31/19**, so is inclusive of all progress through this date. Below are several notes in summary of progress and anticipated schedule, shown in our schedule update.

#### Phase 1 – Upcoming Critical Path Milestones (per Updated P6 Schedule):

| MILESTONE ACTIVITY                              | TARGET     | ACTUAL          |
|-------------------------------------------------|------------|-----------------|
|                                                 | COMPLETION | COMPLETION DATE |
| AVB Complete                                    | 3/9/20     |                 |
| Masonry Veneer Complete                         | 4/17/20    |                 |
| 2 <sup>nd</sup> Floor Rough-in                  | 3/18/20    |                 |
| 1 <sup>st</sup> Floor Rough-in                  | 4/7/20     |                 |
| 2 <sup>nd</sup> Floor Finishes for WTR WTC list | 6/3/20     |                 |
| 1st Floor Finishes for WTR WTC list             | 6/15/20    |                 |
| Startups and Pretesting                         | 5/15/20    |                 |

#### **January Summary of Progress:**

- CMU Stair Shafts installed.
- Exterior Framing and sheathing 85%.
- Ready to start AVB.
- Mockup erected.
- SOG Poured.
- 2<sup>nd</sup> Floor Interior Framing 90% complete.
- 2<sup>nd</sup> Floor Interior MEP Rough-ins about 50% complete.
- 1<sup>st</sup> Floor Framing starting.
- 1<sup>st</sup> Floor Interior MEP Rough-ins starting.

#### **February Look Ahead:**

- Stair #1 to be erected and poured.
- Permanent power work order from NGrid.
- National Grid Gas work order to be completed.
- Interior Framing to be complete. Blocking installed on 2<sup>nd</sup> floor, ready up walls in classrooms.
- Rough-in MEP/FP proceeding on the 2<sup>nd</sup> and 1<sup>st</sup> floor.
- AVB installation to start.
- Brick and CMU deliveries scheduled. Masonry Veneer to start end of the month.