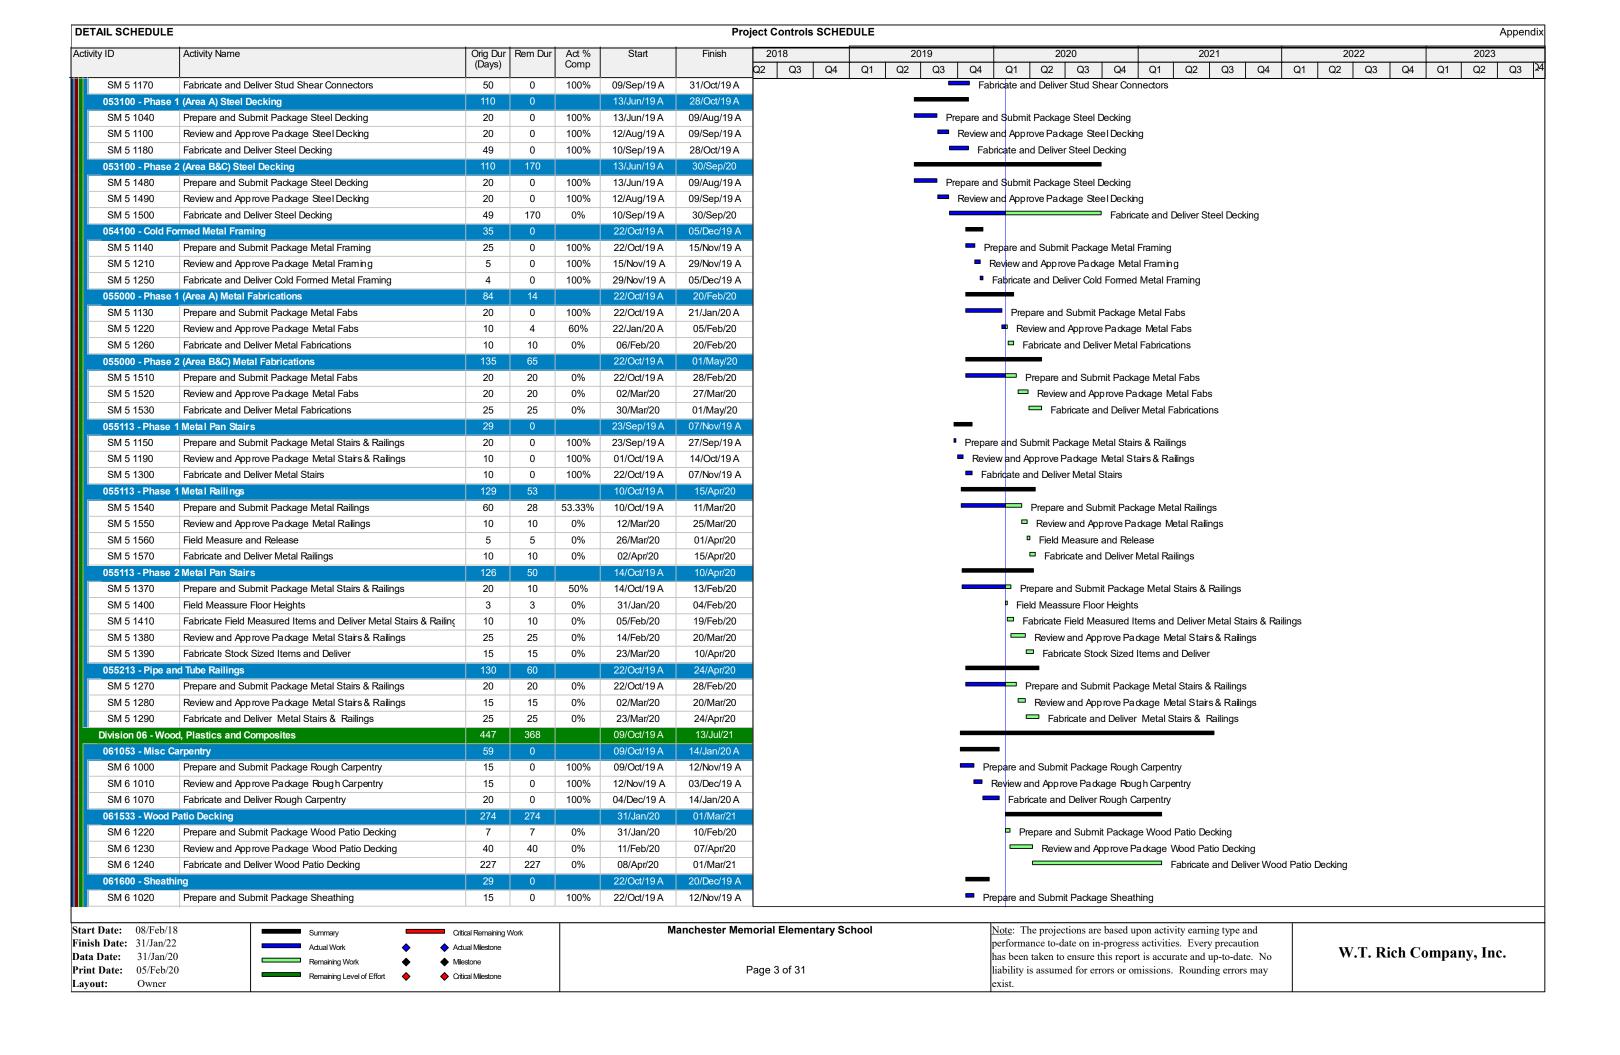

#### **Summary:**

Our attached schedule update has a **data date of 1/31/19**, so is inclusive of all progress through this date. Below are several notes in summary of progress and anticipated schedule, shown in our schedule update.

#### Phase 1 – Upcoming Critical Path Milestones (per Updated P6 Schedule):

| MILESTONE ACTIVITY                              | TARGET     | ACTUAL          |
|-------------------------------------------------|------------|-----------------|
|                                                 | COMPLETION | COMPLETION DATE |
| AVB Complete                                    | 3/9/20     |                 |
| Masonry Veneer Complete                         | 4/17/20    |                 |
| 2 <sup>nd</sup> Floor Rough-in                  | 3/18/20    |                 |
| 1 <sup>st</sup> Floor Rough-in                  | 4/7/20     |                 |
| 2 <sup>nd</sup> Floor Finishes for WTR WTC list | 6/3/20     |                 |
| 1st Floor Finishes for WTR WTC list             | 6/15/20    |                 |
| Startups and Pretesting                         | 5/15/20    |                 |

#### **January Summary of Progress:**

- CMU Stair Shafts installed.
- Exterior Framing and sheathing 85%.
- Ready to start AVB.
- Mockup erected.
- SOG Poured.
- 2<sup>nd</sup> Floor Interior Framing 90% complete.
- 2<sup>nd</sup> Floor Interior MEP Rough-ins about 50% complete.
- 1<sup>st</sup> Floor Framing starting.
- 1<sup>st</sup> Floor Interior MEP Rough-ins starting.

#### **February Look Ahead:**

- Stair #1 to be erected and poured.
- Permanent power work order from NGrid.
- National Grid Gas work order to be completed.
- Interior Framing to be complete. Blocking installed on 2<sup>nd</sup> floor, ready up walls in classrooms.
- Rough-in MEP/FP proceeding on the 2<sup>nd</sup> and 1<sup>st</sup> floor.
- AVB installation to start.
- Brick and CMU deliveries scheduled. Masonry Veneer to start end of the month.