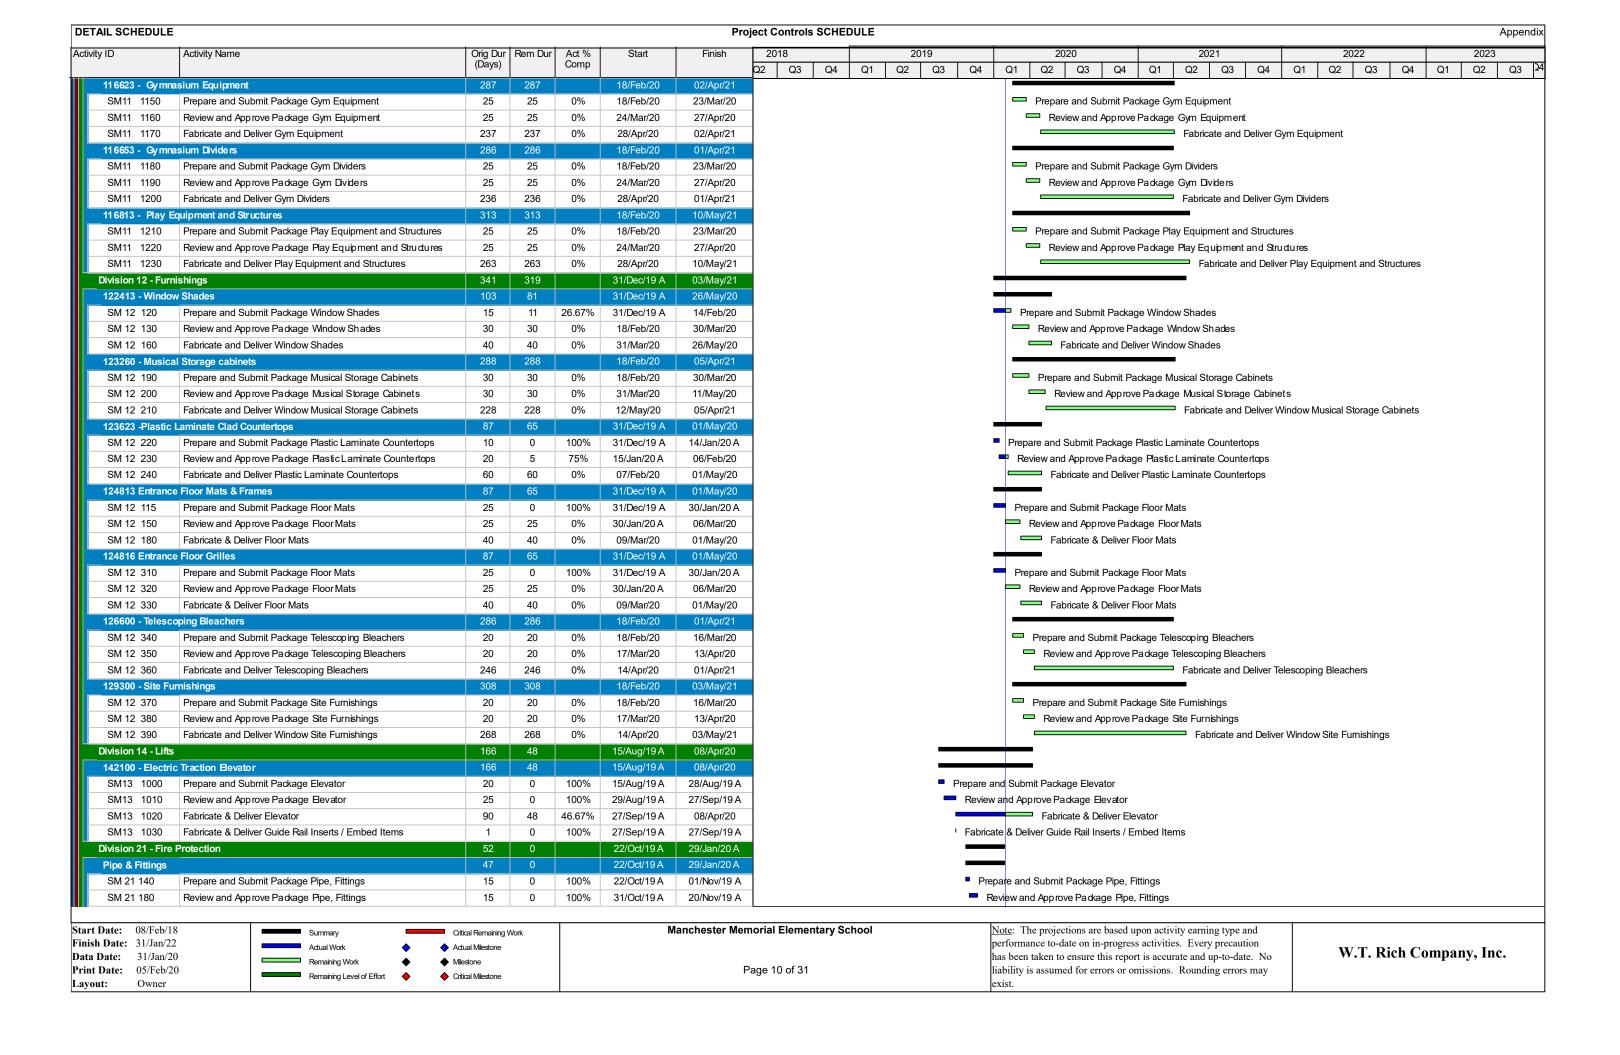

#### **Summary:**

Our attached schedule update has a **data date of 1/31/19**, so is inclusive of all progress through this date. Below are several notes in summary of progress and anticipated schedule, shown in our schedule update.

#### Phase 1 – Upcoming Critical Path Milestones (per Updated P6 Schedule):

| MILESTONE ACTIVITY                              | TARGET     | ACTUAL          |
|-------------------------------------------------|------------|-----------------|
|                                                 | COMPLETION | COMPLETION DATE |
| AVB Complete                                    | 3/9/20     |                 |
| Masonry Veneer Complete                         | 4/17/20    |                 |
| 2 <sup>nd</sup> Floor Rough-in                  | 3/18/20    |                 |
| 1 <sup>st</sup> Floor Rough-in                  | 4/7/20     |                 |
| 2 <sup>nd</sup> Floor Finishes for WTR WTC list | 6/3/20     |                 |
| 1st Floor Finishes for WTR WTC list             | 6/15/20    |                 |
| Startups and Pretesting                         | 5/15/20    |                 |

#### **January Summary of Progress:**

- CMU Stair Shafts installed.
- Exterior Framing and sheathing 85%.
- Ready to start AVB.
- Mockup erected.
- SOG Poured.
- 2<sup>nd</sup> Floor Interior Framing 90% complete.
- 2<sup>nd</sup> Floor Interior MEP Rough-ins about 50% complete.
- 1<sup>st</sup> Floor Framing starting.
- 1<sup>st</sup> Floor Interior MEP Rough-ins starting.

#### **February Look Ahead:**

- Stair #1 to be erected and poured.
- Permanent power work order from NGrid.
- National Grid Gas work order to be completed.
- Interior Framing to be complete. Blocking installed on 2<sup>nd</sup> floor, ready up walls in classrooms.
- Rough-in MEP/FP proceeding on the 2<sup>nd</sup> and 1<sup>st</sup> floor.
- AVB installation to start.
- Brick and CMU deliveries scheduled. Masonry Veneer to start end of the month.