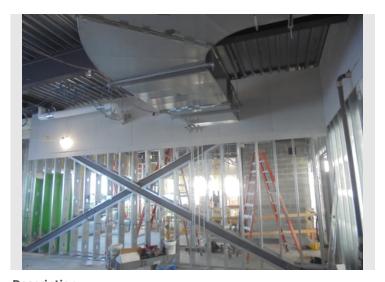

#### **January Summary of Progress:**

- CMU Stair Shafts installed.
- Exterior Framing and sheathing 85%.
- Ready to start AVB.
- Mockup erected.
- SOG Poured.
- 2<sup>nd</sup> Floor Interior Framing 90% complete.
- 2<sup>nd</sup> Floor Interior MEP Rough-ins about 50% complete.
- 1<sup>st</sup> Floor Framing starting.
- 1<sup>st</sup> Floor Interior MEP Rough-ins starting.