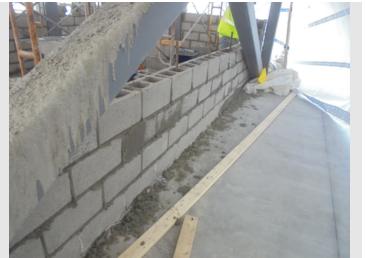

#### **January Summary of Progress:**

- CMU Stair Shafts installed.
- Exterior Framing and sheathing 85%.
- Ready to start AVB.
- Mockup erected.
- SOG Poured.
- 2<sup>nd</sup> Floor Interior Framing 90% complete.
- 2<sup>nd</sup> Floor Interior MEP Rough-ins about 50% complete.
- 1<sup>st</sup> Floor Framing starting.
- 1<sup>st</sup> Floor Interior MEP Rough-ins starting.