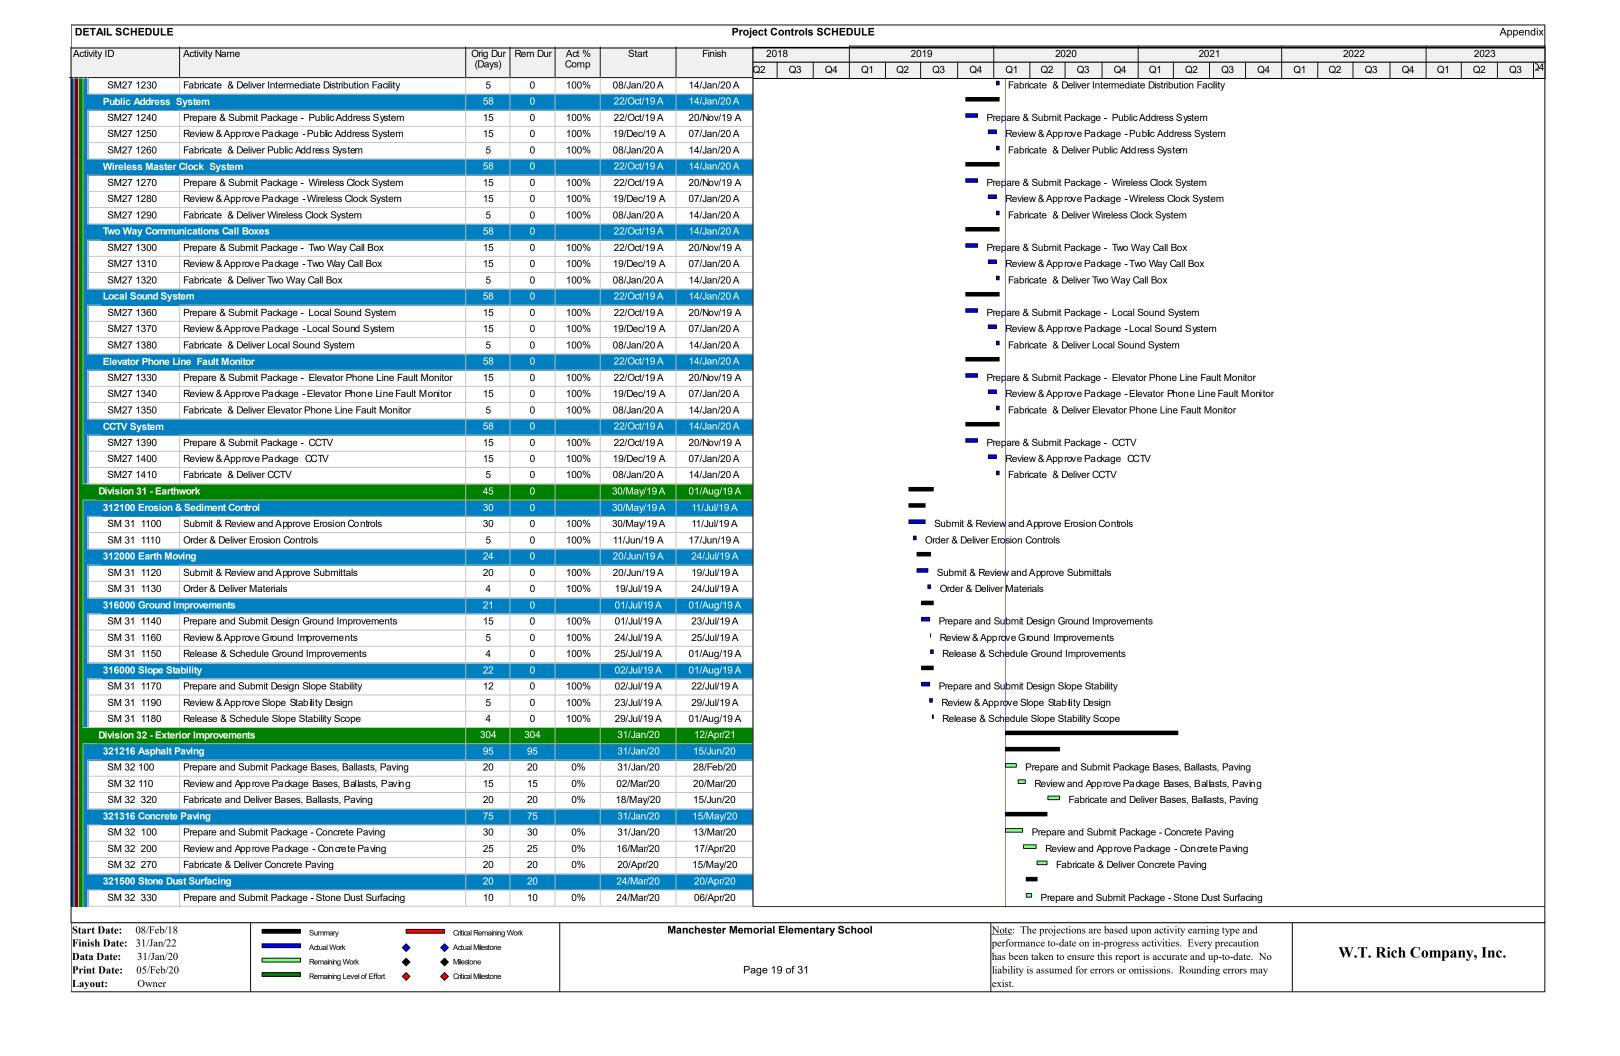

#### **Summary:**

Our attached schedule update has a **data date of 1/31/19**, so is inclusive of all progress through this date. Below are several notes in summary of progress and anticipated schedule, shown in our schedule update.

#### Phase 1 – Upcoming Critical Path Milestones (per Updated P6 Schedule):

| MILESTONE ACTIVITY                              | TARGET     | ACTUAL          |
|-------------------------------------------------|------------|-----------------|
|                                                 | COMPLETION | COMPLETION DATE |
| AVB Complete                                    | 3/9/20     |                 |
| Masonry Veneer Complete                         | 4/17/20    |                 |
| 2 <sup>nd</sup> Floor Rough-in                  | 3/18/20    |                 |
| 1 <sup>st</sup> Floor Rough-in                  | 4/7/20     |                 |
| 2 <sup>nd</sup> Floor Finishes for WTR WTC list | 6/3/20     |                 |
| 1st Floor Finishes for WTR WTC list             | 6/15/20    |                 |
| Startups and Pretesting                         | 5/15/20    |                 |

#### **January Summary of Progress:**

- CMU Stair Shafts installed.
- Exterior Framing and sheathing 85%.
- Ready to start AVB.
- Mockup erected.
- SOG Poured.
- 2<sup>nd</sup> Floor Interior Framing 90% complete.
- 2<sup>nd</sup> Floor Interior MEP Rough-ins about 50% complete.
- 1<sup>st</sup> Floor Framing starting.
- 1<sup>st</sup> Floor Interior MEP Rough-ins starting.

#### **February Look Ahead:**

- Stair #1 to be erected and poured.
- Permanent power work order from NGrid.
- National Grid Gas work order to be completed.
- Interior Framing to be complete. Blocking installed on 2<sup>nd</sup> floor, ready up walls in classrooms.
- Rough-in MEP/FP proceeding on the 2<sup>nd</sup> and 1<sup>st</sup> floor.
- AVB installation to start.
- Brick and CMU deliveries scheduled. Masonry Veneer to start end of the month.