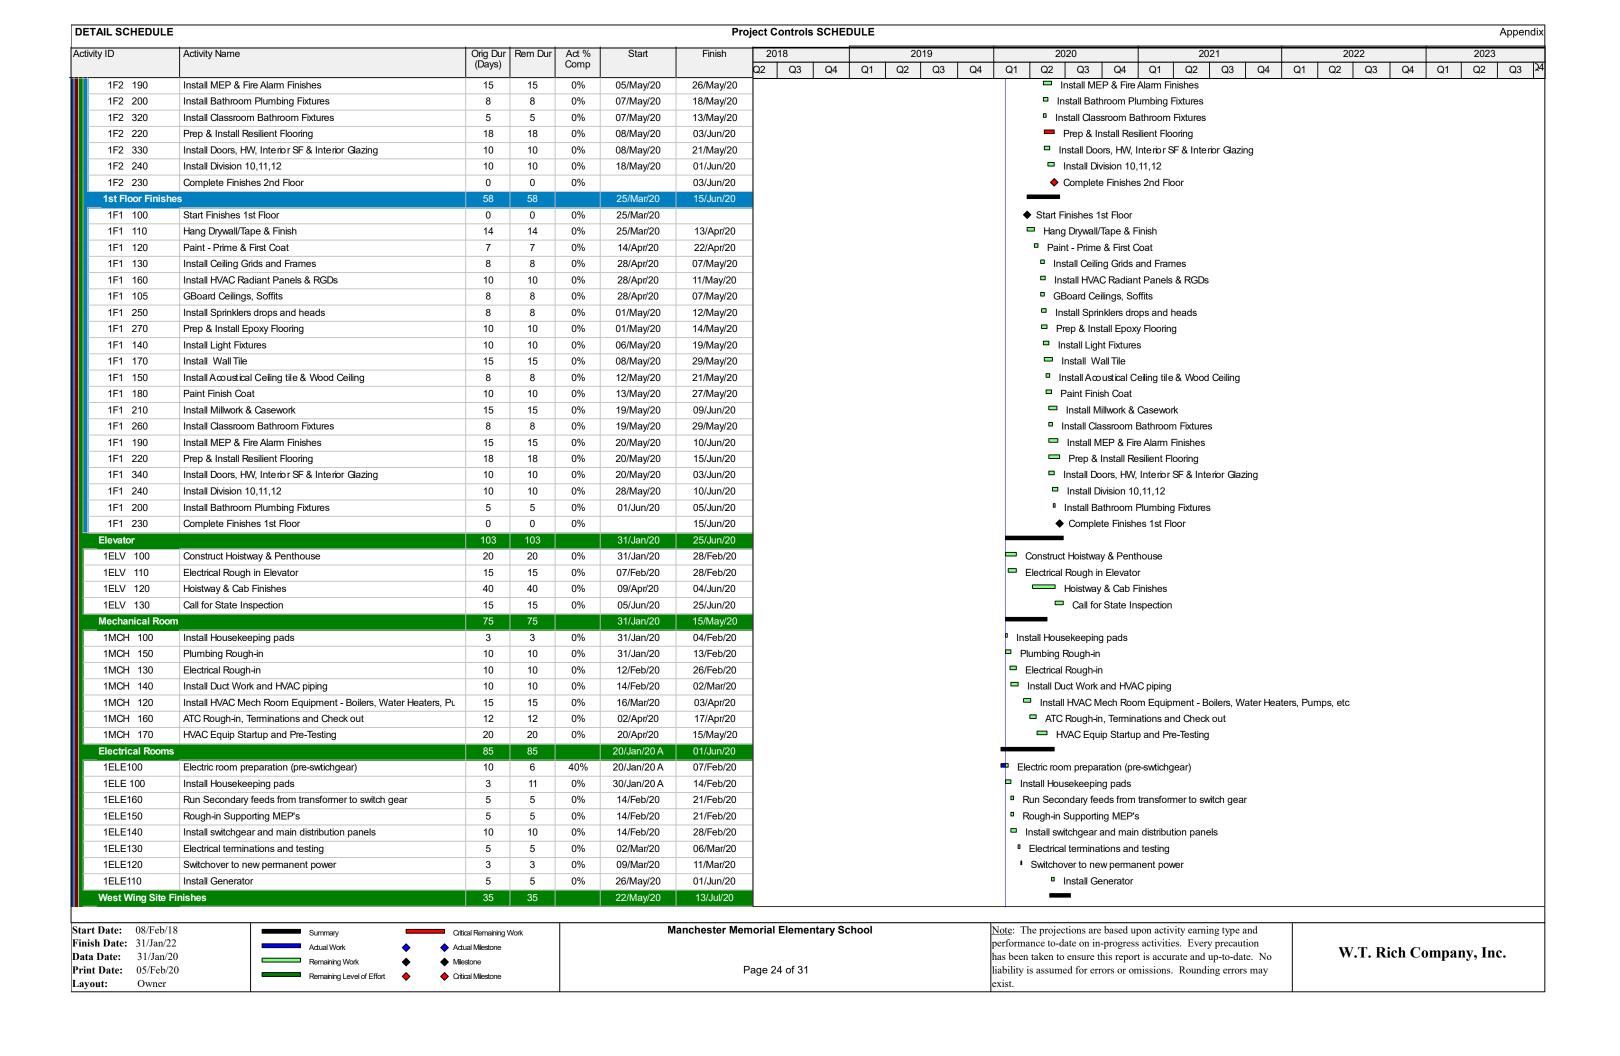

#### **Summary:**

Our attached schedule update has a **data date of 1/31/19**, so is inclusive of all progress through this date. Below are several notes in summary of progress and anticipated schedule, shown in our schedule update.

#### Phase 1 – Upcoming Critical Path Milestones (per Updated P6 Schedule):

| MILESTONE ACTIVITY                              | TARGET     | ACTUAL          |
|-------------------------------------------------|------------|-----------------|
|                                                 | COMPLETION | COMPLETION DATE |
| AVB Complete                                    | 3/9/20     |                 |
| Masonry Veneer Complete                         | 4/17/20    |                 |
| 2 <sup>nd</sup> Floor Rough-in                  | 3/18/20    |                 |
| 1 <sup>st</sup> Floor Rough-in                  | 4/7/20     |                 |
| 2 <sup>nd</sup> Floor Finishes for WTR WTC list | 6/3/20     |                 |
| 1st Floor Finishes for WTR WTC list             | 6/15/20    |                 |
| Startups and Pretesting                         | 5/15/20    |                 |

#### **January Summary of Progress:**

- CMU Stair Shafts installed.
- Exterior Framing and sheathing 85%.
- Ready to start AVB.
- Mockup erected.
- SOG Poured.
- 2<sup>nd</sup> Floor Interior Framing 90% complete.
- 2<sup>nd</sup> Floor Interior MEP Rough-ins about 50% complete.
- 1<sup>st</sup> Floor Framing starting.
- 1<sup>st</sup> Floor Interior MEP Rough-ins starting.

#### **February Look Ahead:**

- Stair #1 to be erected and poured.
- Permanent power work order from NGrid.
- National Grid Gas work order to be completed.
- Interior Framing to be complete. Blocking installed on 2<sup>nd</sup> floor, ready up walls in classrooms.
- Rough-in MEP/FP proceeding on the 2<sup>nd</sup> and 1<sup>st</sup> floor.
- AVB installation to start.
- Brick and CMU deliveries scheduled. Masonry Veneer to start end of the month.