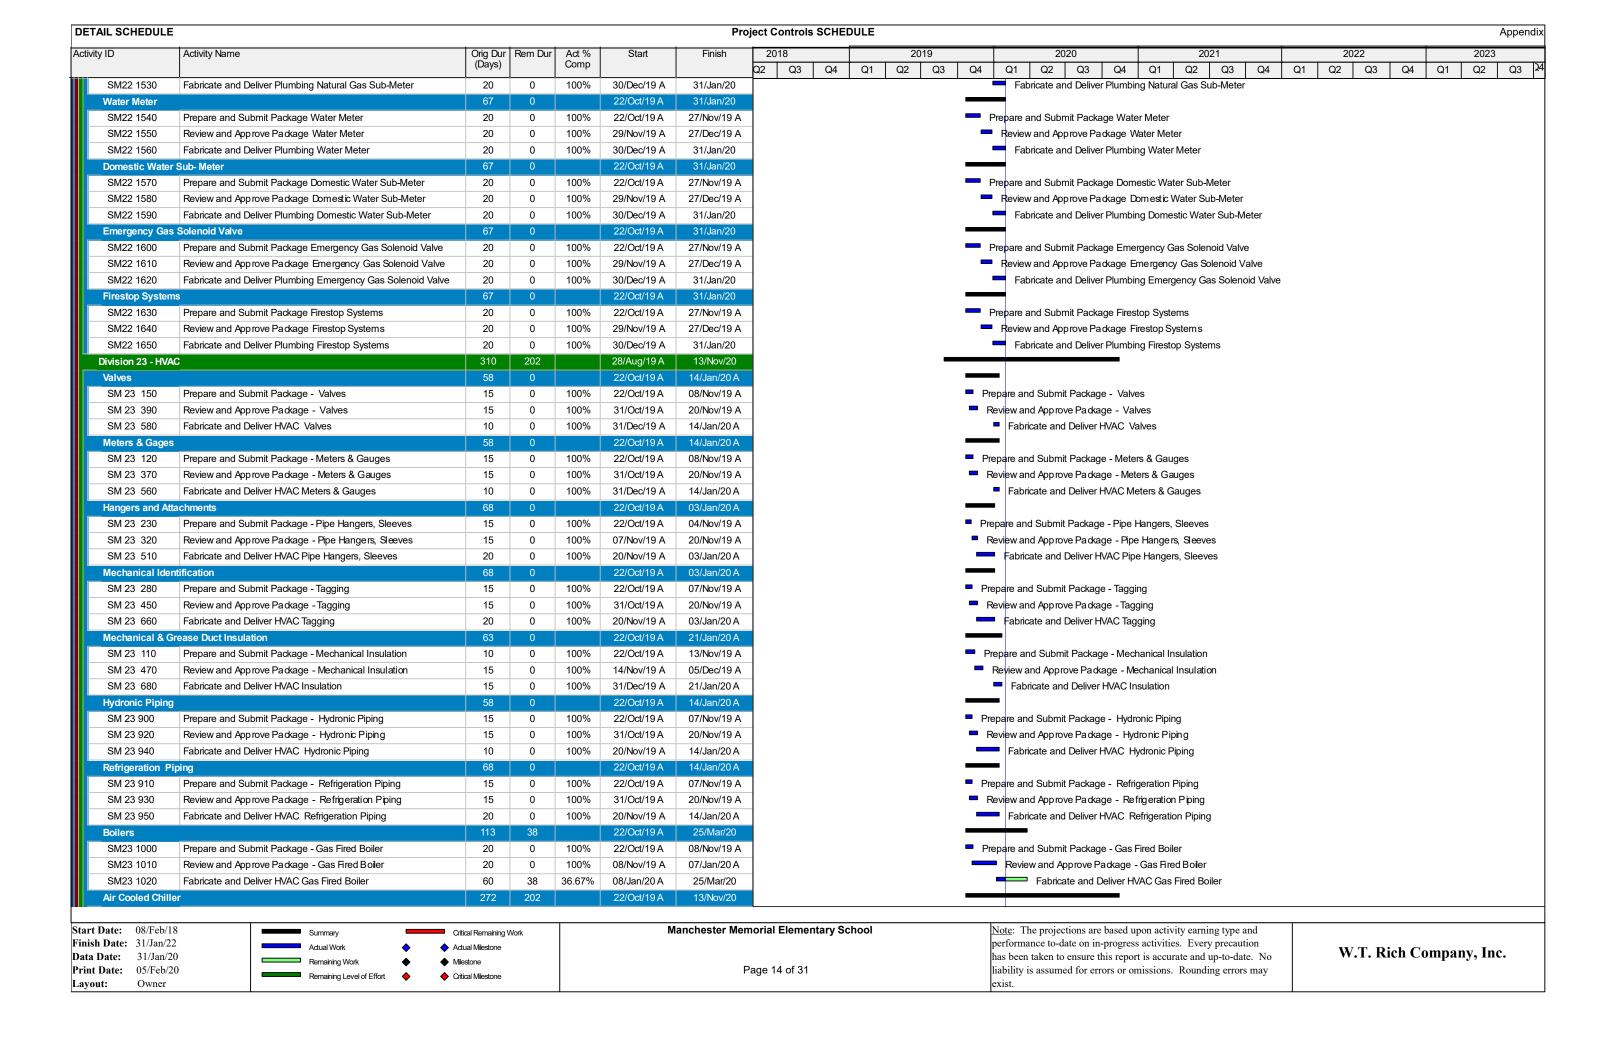

#### **Summary:**

Our attached schedule update has a **data date of 1/31/19**, so is inclusive of all progress through this date. Below are several notes in summary of progress and anticipated schedule, shown in our schedule update.

#### Phase 1 – Upcoming Critical Path Milestones (per Updated P6 Schedule):

| MILESTONE ACTIVITY                              | TARGET     | ACTUAL          |
|-------------------------------------------------|------------|-----------------|
|                                                 | COMPLETION | COMPLETION DATE |
| AVB Complete                                    | 3/9/20     |                 |
| Masonry Veneer Complete                         | 4/17/20    |                 |
| 2 <sup>nd</sup> Floor Rough-in                  | 3/18/20    |                 |
| 1 <sup>st</sup> Floor Rough-in                  | 4/7/20     |                 |
| 2 <sup>nd</sup> Floor Finishes for WTR WTC list | 6/3/20     |                 |
| 1st Floor Finishes for WTR WTC list             | 6/15/20    |                 |
| Startups and Pretesting                         | 5/15/20    |                 |

#### **January Summary of Progress:**

- CMU Stair Shafts installed.
- Exterior Framing and sheathing 85%.
- Ready to start AVB.
- Mockup erected.
- SOG Poured.
- 2<sup>nd</sup> Floor Interior Framing 90% complete.
- 2<sup>nd</sup> Floor Interior MEP Rough-ins about 50% complete.
- 1<sup>st</sup> Floor Framing starting.
- 1<sup>st</sup> Floor Interior MEP Rough-ins starting.

#### **February Look Ahead:**

- Stair #1 to be erected and poured.
- Permanent power work order from NGrid.
- National Grid Gas work order to be completed.
- Interior Framing to be complete. Blocking installed on 2<sup>nd</sup> floor, ready up walls in classrooms.
- Rough-in MEP/FP proceeding on the 2<sup>nd</sup> and 1<sup>st</sup> floor.
- AVB installation to start.
- Brick and CMU deliveries scheduled. Masonry Veneer to start end of the month.