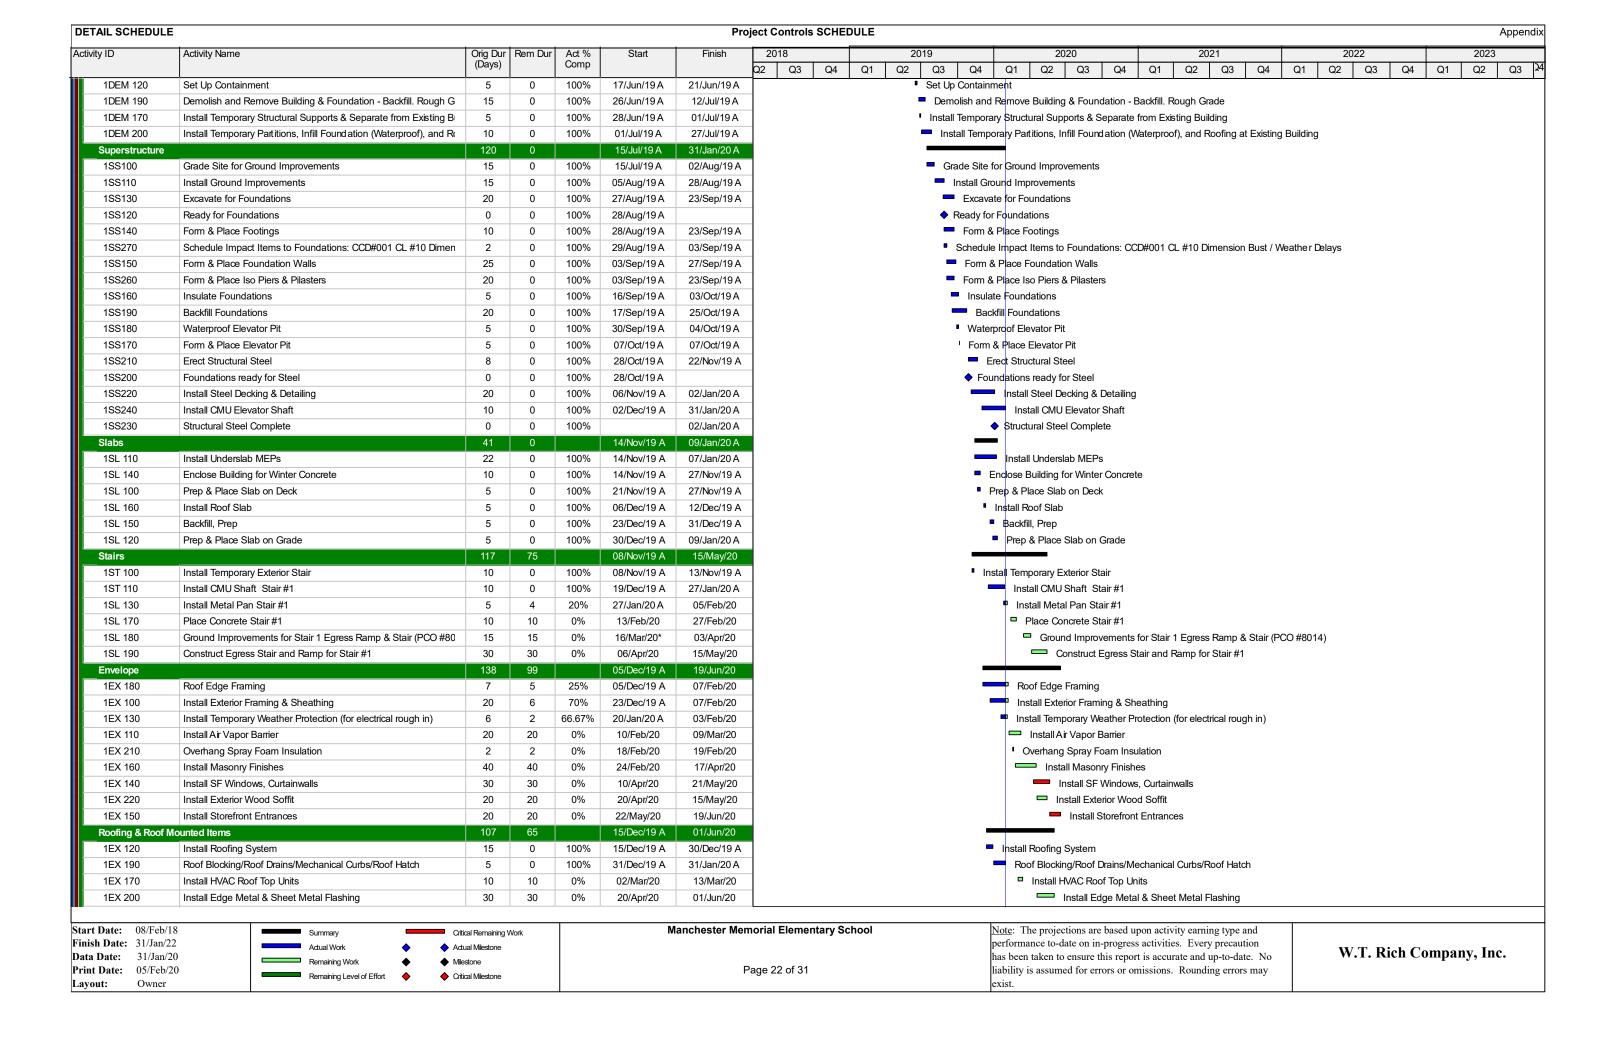

#### **Summary:**

Our attached schedule update has a **data date of 1/31/19**, so is inclusive of all progress through this date. Below are several notes in summary of progress and anticipated schedule, shown in our schedule update.

#### Phase 1 – Upcoming Critical Path Milestones (per Updated P6 Schedule):

| MILESTONE ACTIVITY                              | TARGET     | ACTUAL          |
|-------------------------------------------------|------------|-----------------|
|                                                 | COMPLETION | COMPLETION DATE |
| AVB Complete                                    | 3/9/20     |                 |
| Masonry Veneer Complete                         | 4/17/20    |                 |
| 2 <sup>nd</sup> Floor Rough-in                  | 3/18/20    |                 |
| 1 <sup>st</sup> Floor Rough-in                  | 4/7/20     |                 |
| 2 <sup>nd</sup> Floor Finishes for WTR WTC list | 6/3/20     |                 |
| 1st Floor Finishes for WTR WTC list             | 6/15/20    |                 |
| Startups and Pretesting                         | 5/15/20    |                 |

#### **January Summary of Progress:**

- CMU Stair Shafts installed.
- Exterior Framing and sheathing 85%.
- Ready to start AVB.
- Mockup erected.
- SOG Poured.
- 2<sup>nd</sup> Floor Interior Framing 90% complete.
- 2<sup>nd</sup> Floor Interior MEP Rough-ins about 50% complete.
- 1<sup>st</sup> Floor Framing starting.
- 1<sup>st</sup> Floor Interior MEP Rough-ins starting.

#### **February Look Ahead:**

- Stair #1 to be erected and poured.
- Permanent power work order from NGrid.
- National Grid Gas work order to be completed.
- Interior Framing to be complete. Blocking installed on 2<sup>nd</sup> floor, ready up walls in classrooms.
- Rough-in MEP/FP proceeding on the 2<sup>nd</sup> and 1<sup>st</sup> floor.
- AVB installation to start.
- Brick and CMU deliveries scheduled. Masonry Veneer to start end of the month.