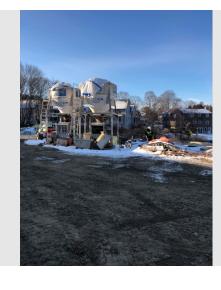

#### **January Summary of Progress:**

- CMU Stair Shafts installed.
- Exterior Framing and sheathing 85%.
- Ready to start AVB.
- Mockup erected.
- SOG Poured.
- 2<sup>nd</sup> Floor Interior Framing 90% complete.
- 2<sup>nd</sup> Floor Interior MEP Rough-ins about 50% complete.
- 1<sup>st</sup> Floor Framing starting.
- 1<sup>st</sup> Floor Interior MEP Rough-ins starting.

#### **February Look Ahead:**

- Stair #1 to be erected and poured.
- Permanent power work order from NGrid.
- National Grid Gas work order to be completed.
- Interior Framing to be complete. Blocking installed on 2<sup>nd</sup> floor, ready up walls in classrooms.
- Rough-in MEP/FP proceeding on the 2<sup>nd</sup> and 1<sup>st</sup> floor.
- AVB installation to start.
- Brick and CMU deliveries scheduled. Masonry Veneer to start end of the month.