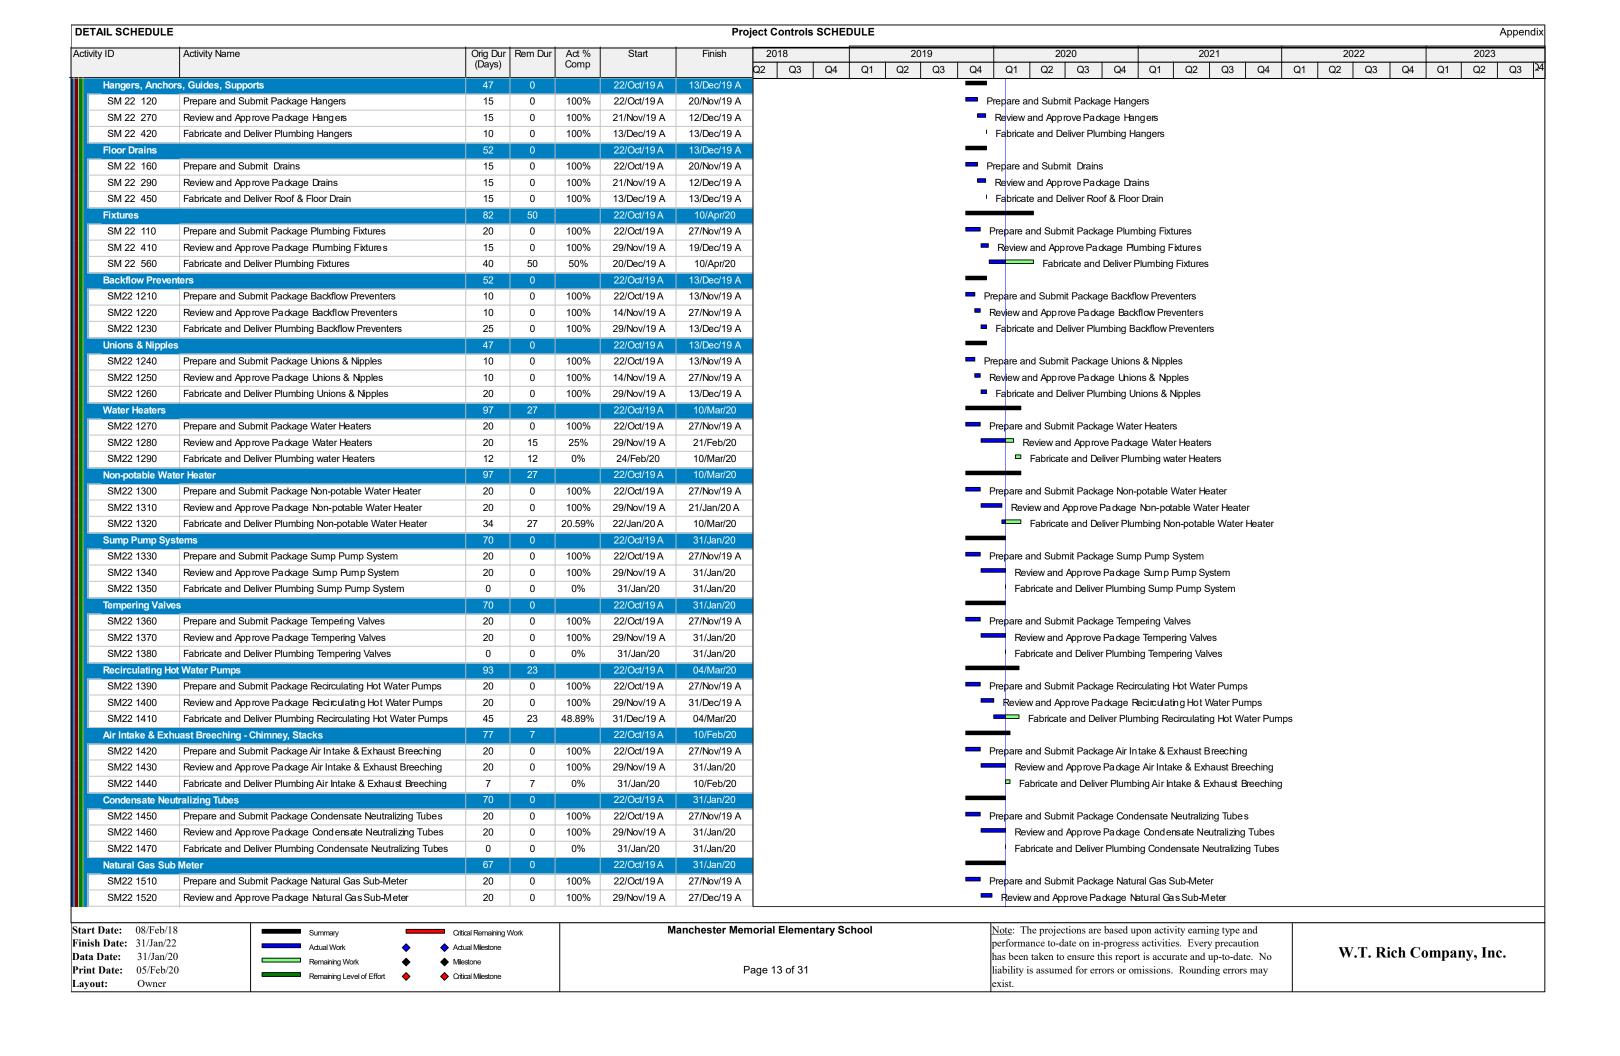

#### **Summary:**

Our attached schedule update has a **data date of 1/31/19**, so is inclusive of all progress through this date. Below are several notes in summary of progress and anticipated schedule, shown in our schedule update.

#### Phase 1 – Upcoming Critical Path Milestones (per Updated P6 Schedule):

| MILESTONE ACTIVITY                              | TARGET     | ACTUAL          |
|-------------------------------------------------|------------|-----------------|
|                                                 | COMPLETION | COMPLETION DATE |
| AVB Complete                                    | 3/9/20     |                 |
| Masonry Veneer Complete                         | 4/17/20    |                 |
| 2 <sup>nd</sup> Floor Rough-in                  | 3/18/20    |                 |
| 1 <sup>st</sup> Floor Rough-in                  | 4/7/20     |                 |
| 2 <sup>nd</sup> Floor Finishes for WTR WTC list | 6/3/20     |                 |
| 1st Floor Finishes for WTR WTC list             | 6/15/20    |                 |
| Startups and Pretesting                         | 5/15/20    |                 |

#### **January Summary of Progress:**

- CMU Stair Shafts installed.
- Exterior Framing and sheathing 85%.
- Ready to start AVB.
- Mockup erected.
- SOG Poured.
- 2<sup>nd</sup> Floor Interior Framing 90% complete.
- 2<sup>nd</sup> Floor Interior MEP Rough-ins about 50% complete.
- 1<sup>st</sup> Floor Framing starting.
- 1<sup>st</sup> Floor Interior MEP Rough-ins starting.

#### **February Look Ahead:**

- Stair #1 to be erected and poured.
- Permanent power work order from NGrid.
- National Grid Gas work order to be completed.
- Interior Framing to be complete. Blocking installed on 2<sup>nd</sup> floor, ready up walls in classrooms.
- Rough-in MEP/FP proceeding on the 2<sup>nd</sup> and 1<sup>st</sup> floor.
- AVB installation to start.
- Brick and CMU deliveries scheduled. Masonry Veneer to start end of the month.