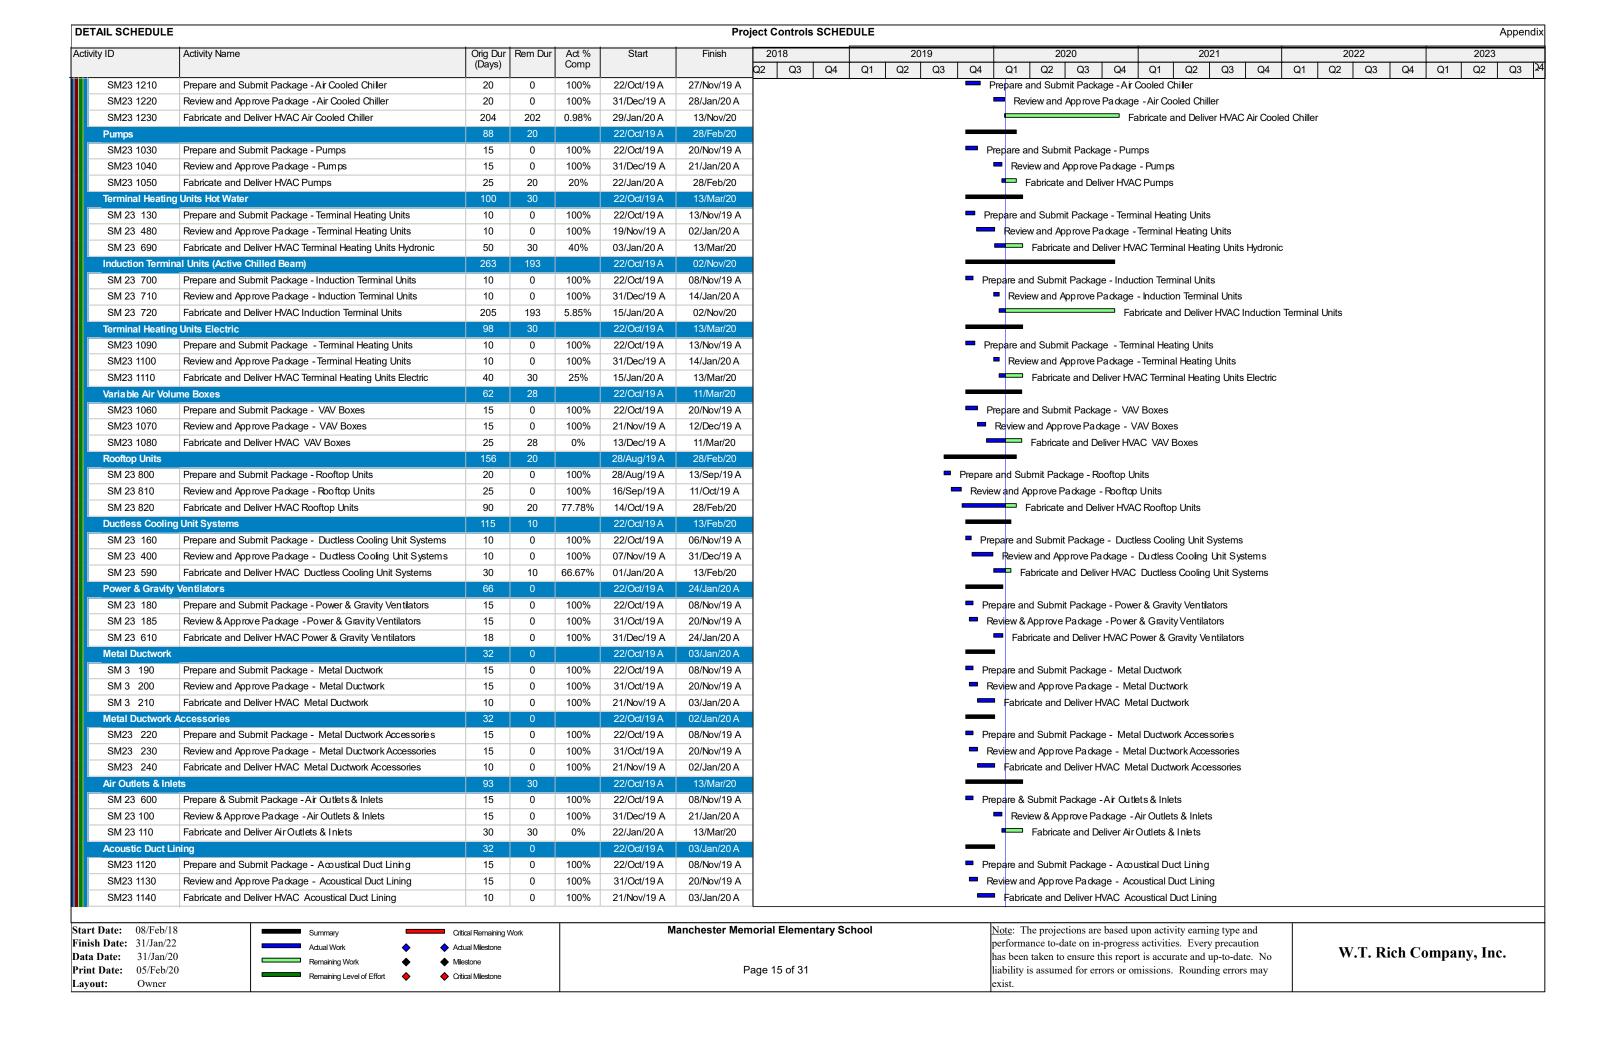

#### **Summary:**

Our attached schedule update has a **data date of 1/31/19**, so is inclusive of all progress through this date. Below are several notes in summary of progress and anticipated schedule, shown in our schedule update.

#### Phase 1 – Upcoming Critical Path Milestones (per Updated P6 Schedule):

| MILESTONE ACTIVITY                              | TARGET     | ACTUAL          |
|-------------------------------------------------|------------|-----------------|
|                                                 | COMPLETION | COMPLETION DATE |
| AVB Complete                                    | 3/9/20     |                 |
| Masonry Veneer Complete                         | 4/17/20    |                 |
| 2 <sup>nd</sup> Floor Rough-in                  | 3/18/20    |                 |
| 1 <sup>st</sup> Floor Rough-in                  | 4/7/20     |                 |
| 2 <sup>nd</sup> Floor Finishes for WTR WTC list | 6/3/20     |                 |
| 1st Floor Finishes for WTR WTC list             | 6/15/20    |                 |
| Startups and Pretesting                         | 5/15/20    |                 |

#### **January Summary of Progress:**

- CMU Stair Shafts installed.
- Exterior Framing and sheathing 85%.
- Ready to start AVB.
- Mockup erected.
- SOG Poured.
- 2<sup>nd</sup> Floor Interior Framing 90% complete.
- 2<sup>nd</sup> Floor Interior MEP Rough-ins about 50% complete.
- 1<sup>st</sup> Floor Framing starting.
- 1<sup>st</sup> Floor Interior MEP Rough-ins starting.

#### **February Look Ahead:**

- Stair #1 to be erected and poured.
- Permanent power work order from NGrid.
- National Grid Gas work order to be completed.
- Interior Framing to be complete. Blocking installed on 2<sup>nd</sup> floor, ready up walls in classrooms.
- Rough-in MEP/FP proceeding on the 2<sup>nd</sup> and 1<sup>st</sup> floor.
- AVB installation to start.
- Brick and CMU deliveries scheduled. Masonry Veneer to start end of the month.