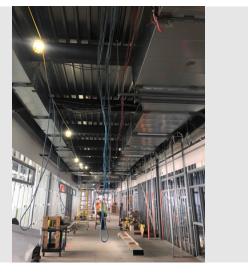

#### **January Summary of Progress:**

- CMU Stair Shafts installed.
- Exterior Framing and sheathing 85%.
- Ready to start AVB.
- Mockup erected.
- SOG Poured.
- 2<sup>nd</sup> Floor Interior Framing 90% complete.
- 2<sup>nd</sup> Floor Interior MEP Rough-ins about 50% complete.
- 1<sup>st</sup> Floor Framing starting.
- 1<sup>st</sup> Floor Interior MEP Rough-ins starting.

#### **February Look Ahead:**

- Stair #1 to be erected and poured.
- Permanent power work order from NGrid.
- National Grid Gas work order to be completed.
- Interior Framing to be complete. Blocking installed on 2<sup>nd</sup> floor, ready up walls in classrooms.
- Rough-in MEP/FP proceeding on the 2<sup>nd</sup> and 1<sup>st</sup> floor.
- AVB installation to start.
- Brick and CMU deliveries scheduled. Masonry Veneer to start end of the month.