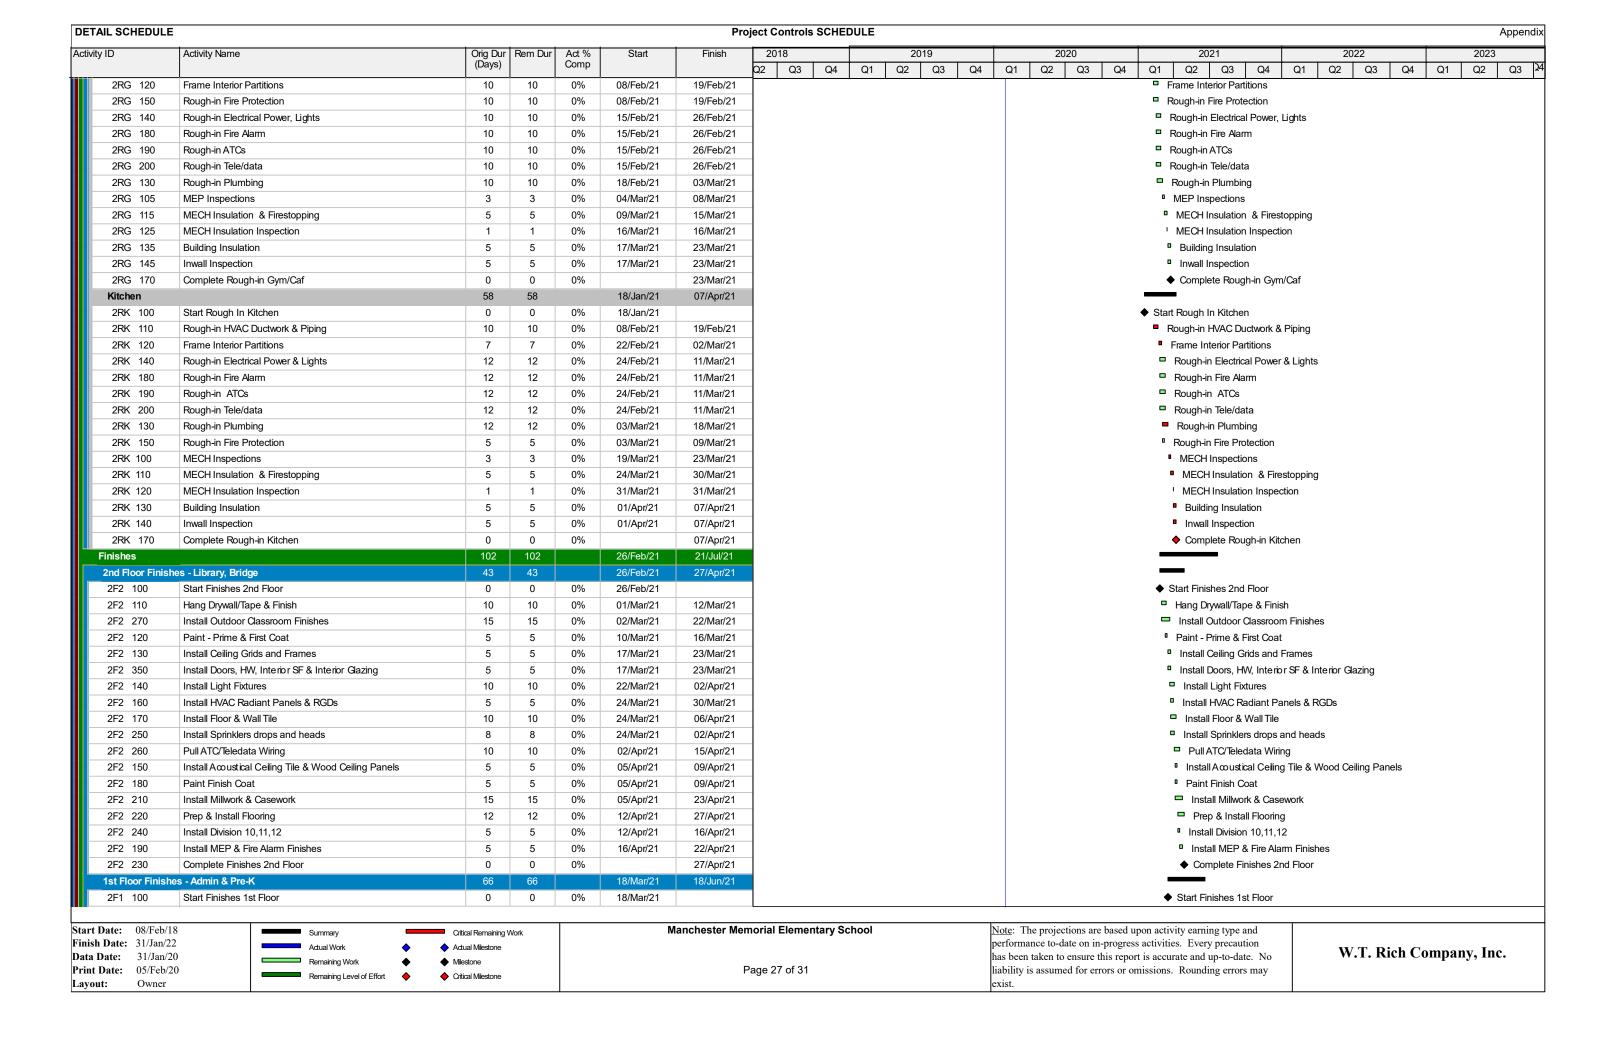

#### **Summary:**

Our attached schedule update has a **data date of 1/31/19**, so is inclusive of all progress through this date. Below are several notes in summary of progress and anticipated schedule, shown in our schedule update.

#### **January Summary of Progress:**

- CMU Stair Shafts installed.
- Exterior Framing and sheathing 85%.
- Ready to start AVB.
- Mockup erected.
- SOG Poured.
- 2<sup>nd</sup> Floor Interior Framing 90% complete.
- 2<sup>nd</sup> Floor Interior MEP Rough-ins about 50% complete.
- 1<sup>st</sup> Floor Framing starting.
- 1<sup>st</sup> Floor Interior MEP Rough-ins starting.

#### **February Look Ahead:**

- Stair #1 to be erected and poured.
- Permanent power work order from NGrid.
- National Grid Gas work order to be completed.
- Interior Framing to be complete. Blocking installed on 2<sup>nd</sup> floor, ready up walls in classrooms.
- Rough-in MEP/FP proceeding on the 2<sup>nd</sup> and 1<sup>st</sup> floor.
- AVB installation to start.
- Brick and CMU deliveries scheduled. Masonry Veneer to start end of the month.