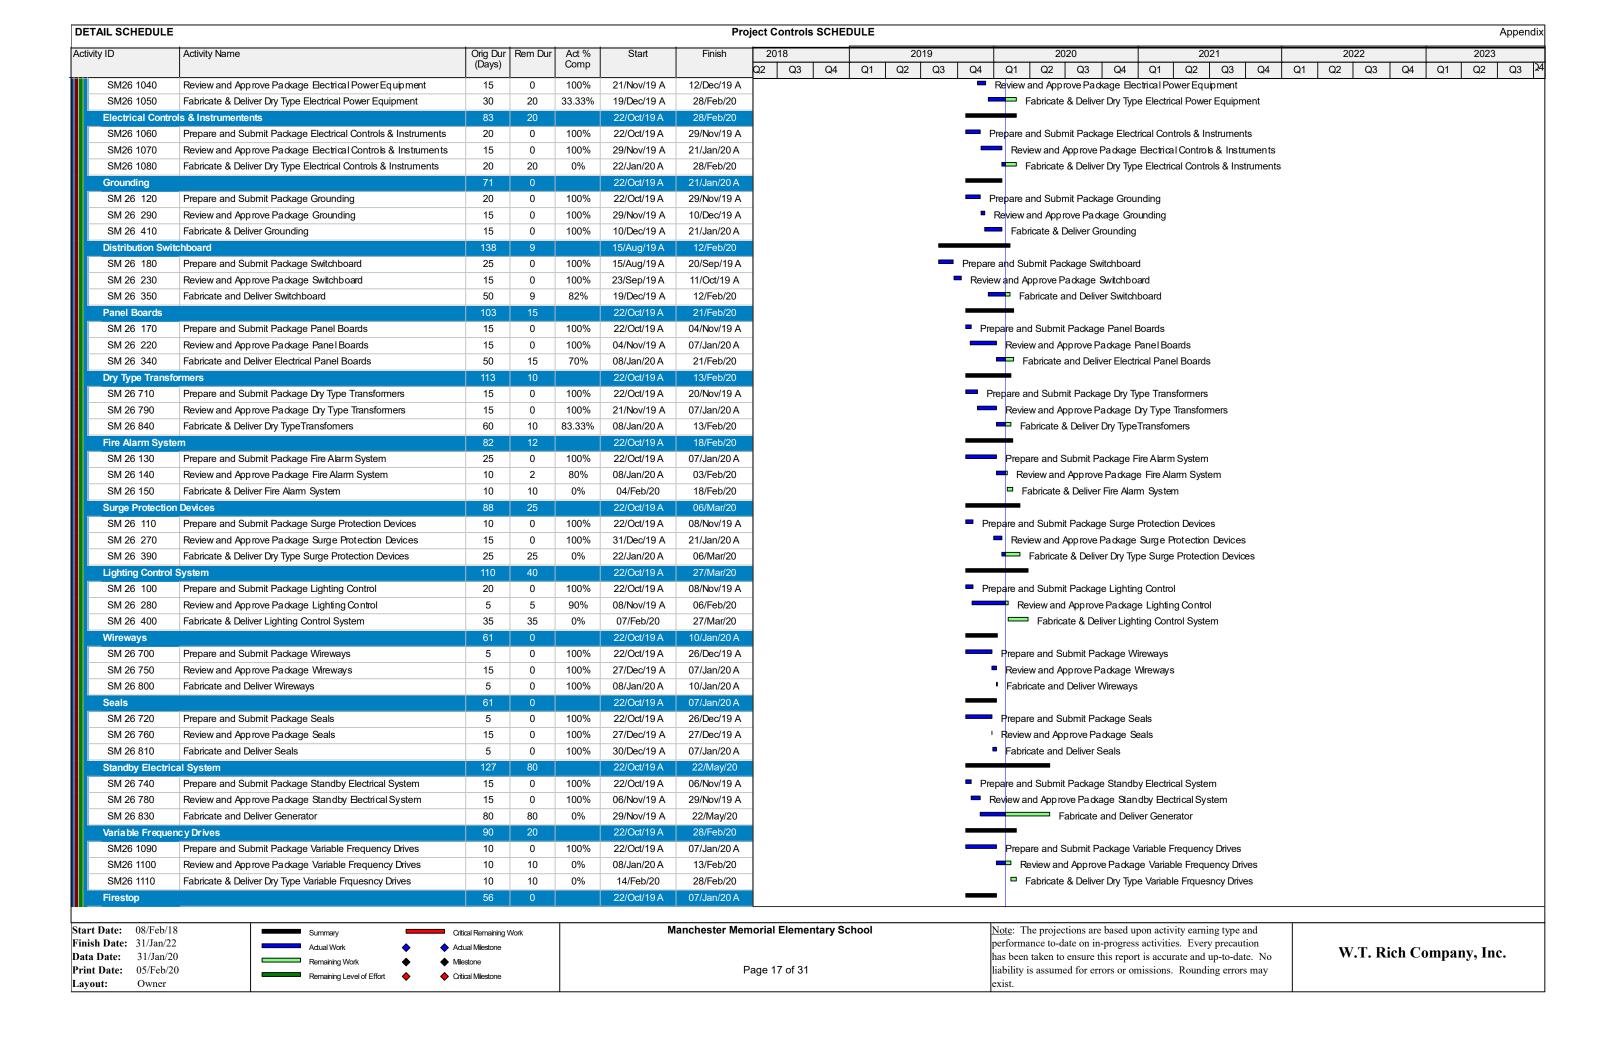

#### **Summary:**

Our attached schedule update has a **data date of 1/31/19**, so is inclusive of all progress through this date. Below are several notes in summary of progress and anticipated schedule, shown in our schedule update.

#### Phase 1 – Upcoming Critical Path Milestones (per Updated P6 Schedule):

| MILESTONE ACTIVITY                              | TARGET     | ACTUAL          |
|-------------------------------------------------|------------|-----------------|
|                                                 | COMPLETION | COMPLETION DATE |
| AVB Complete                                    | 3/9/20     |                 |
| Masonry Veneer Complete                         | 4/17/20    |                 |
| 2 <sup>nd</sup> Floor Rough-in                  | 3/18/20    |                 |
| 1 <sup>st</sup> Floor Rough-in                  | 4/7/20     |                 |
| 2 <sup>nd</sup> Floor Finishes for WTR WTC list | 6/3/20     |                 |
| 1st Floor Finishes for WTR WTC list             | 6/15/20    |                 |
| Startups and Pretesting                         | 5/15/20    |                 |

#### **January Summary of Progress:**

- CMU Stair Shafts installed.
- Exterior Framing and sheathing 85%.
- Ready to start AVB.
- Mockup erected.
- SOG Poured.
- 2<sup>nd</sup> Floor Interior Framing 90% complete.
- 2<sup>nd</sup> Floor Interior MEP Rough-ins about 50% complete.
- 1<sup>st</sup> Floor Framing starting.
- 1<sup>st</sup> Floor Interior MEP Rough-ins starting.

#### **February Look Ahead:**

- Stair #1 to be erected and poured.
- Permanent power work order from NGrid.
- National Grid Gas work order to be completed.
- Interior Framing to be complete. Blocking installed on 2<sup>nd</sup> floor, ready up walls in classrooms.
- Rough-in MEP/FP proceeding on the 2<sup>nd</sup> and 1<sup>st</sup> floor.
- AVB installation to start.
- Brick and CMU deliveries scheduled. Masonry Veneer to start end of the month.