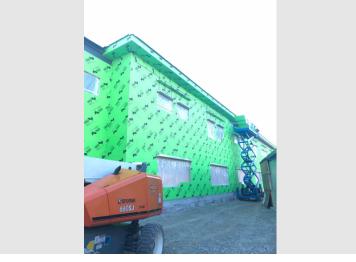

#### **January Summary of Progress:**

- CMU Stair Shafts installed.
- Exterior Framing and sheathing 85%.
- Ready to start AVB.
- Mockup erected.
- SOG Poured.
- 2<sup>nd</sup> Floor Interior Framing 90% complete.
- 2<sup>nd</sup> Floor Interior MEP Rough-ins about 50% complete.
- 1<sup>st</sup> Floor Framing starting.
- 1<sup>st</sup> Floor Interior MEP Rough-ins starting.

#### **February Look Ahead:**

- Stair #1 to be erected and poured.
- Permanent power work order from NGrid.
- National Grid Gas work order to be completed.
- Interior Framing to be complete. Blocking installed on 2<sup>nd</sup> floor, ready up walls in classrooms.
- Rough-in MEP/FP proceeding on the 2<sup>nd</sup> and 1<sup>st</sup> floor.
- AVB installation to start.
- Brick and CMU deliveries scheduled. Masonry Veneer to start end of the month.