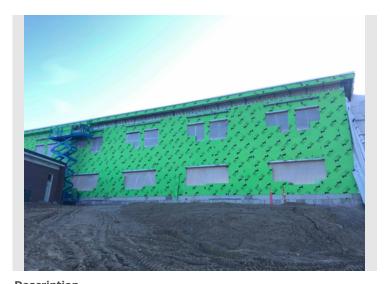

#### **January Summary of Progress:**

- CMU Stair Shafts installed.
- Exterior Framing and sheathing 85%.
- Ready to start AVB.
- Mockup erected.
- SOG Poured.
- 2<sup>nd</sup> Floor Interior Framing 90% complete.
- 2<sup>nd</sup> Floor Interior MEP Rough-ins about 50% complete.
- 1<sup>st</sup> Floor Framing starting.
- 1<sup>st</sup> Floor Interior MEP Rough-ins starting.

#### **February Look Ahead:**

- Stair #1 to be erected and poured.
- Permanent power work order from NGrid.
- National Grid Gas work order to be completed.
- Interior Framing to be complete. Blocking installed on 2<sup>nd</sup> floor, ready up walls in classrooms.
- Rough-in MEP/FP proceeding on the 2<sup>nd</sup> and 1<sup>st</sup> floor.
- AVB installation to start.
- Brick and CMU deliveries scheduled. Masonry Veneer to start end of the month.