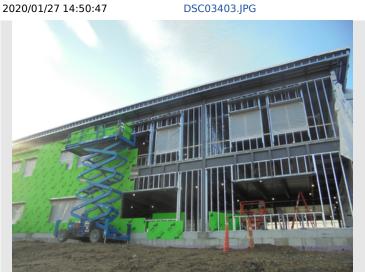

#### **January Summary of Progress:**

- CMU Stair Shafts installed.
- Exterior Framing and sheathing 85%.
- Ready to start AVB.
- Mockup erected.
- SOG Poured.
- 2<sup>nd</sup> Floor Interior Framing 90% complete.
- 2<sup>nd</sup> Floor Interior MEP Rough-ins about 50% complete.
- 1<sup>st</sup> Floor Framing starting.
- 1<sup>st</sup> Floor Interior MEP Rough-ins starting.