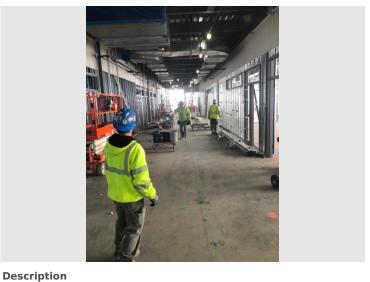

#### **January Summary of Progress:**

- CMU Stair Shafts installed.
- Exterior Framing and sheathing 85%.
- Ready to start AVB.
- Mockup erected.
- SOG Poured.
- 2<sup>nd</sup> Floor Interior Framing 90% complete.
- 2<sup>nd</sup> Floor Interior MEP Rough-ins about 50% complete.
- 1<sup>st</sup> Floor Framing starting.
- 1<sup>st</sup> Floor Interior MEP Rough-ins starting.

#### **February Look Ahead:**

- Stair #1 to be erected and poured.
- Permanent power work order from NGrid.
- National Grid Gas work order to be completed.
- Interior Framing to be complete. Blocking installed on 2<sup>nd</sup> floor, ready up walls in classrooms.
- Rough-in MEP/FP proceeding on the 2<sup>nd</sup> and 1<sup>st</sup> floor.
- AVB installation to start.
- Brick and CMU deliveries scheduled. Masonry Veneer to start end of the month.